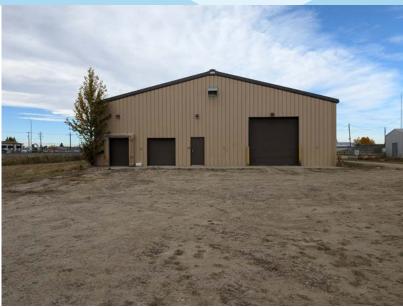

## **OFFICE WITH SHOWROOM**

## **Property Information**

Municipal Address: 4905 - 45 Ave, Millet, Alberta

Size: 4,000 Sq. Ft. (+/-) Front Office

**Lot Size:** 0.5 Acres (+/-)

**Zoning:** M (Industrial District Regulations)

**Parking:** Graveled parking in the front

Power: 600 AMP | 3 Phase TBC

Heating: Radiant

Year Built: 2013

Loading: (1) 12'X 12' Grade

(3) 8'X 8' Grade

Possession: Immediate/negotiable

**\$\$\$** 

Lease Rate: \$7.71/Sq. Ft.