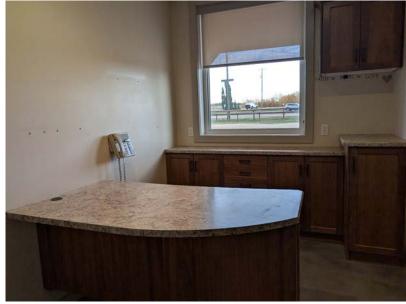

## **Property Highlights**

- In-slab radiant heat
- · AC in front offices
- Located on a high-load corridor
- · Six offices and showroom in the front
- 10 year old building

## **Property Information**

Municipal Address: 4905 - 45 Ave, Millet, Alberta

Size: 4,000 Sq. Ft. (+/-) Front Office

**Lot Size:** 0.5 Acres (+/-)

**Zoning:** M (Industrial District Regulations)

**Parking:** Graveled parking in the front