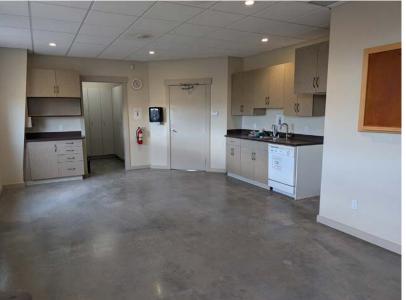

## **Property Highlights**

- In-slab radiant heat
- · AC in front offices
- Located on a high-load corridor
- · Six offices and showroom in the front
- 10 year old building

## **Property Information**

Municipal Address: 4905 - 45 Ave, Millet, Alberta

Size: 4,000 Sq. Ft. (+/-) Front Office

**Lot Size:** 0.5 Acres (+/-)

**Zoning:** M (Industrial District Regulations)

**Parking:** Graveled parking in the front