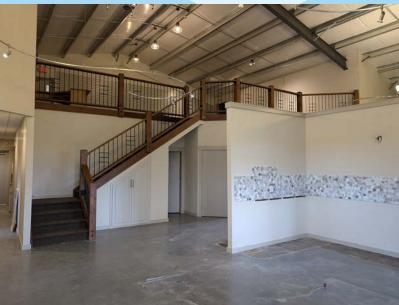

## **OFFICE WITH SHOWROOM**

## **Property Highlights**

- In-slab radiant heat
- · AC in front offices
- Located on a high-load corridor
- · Six offices and showroom in the front
- 10 year old building