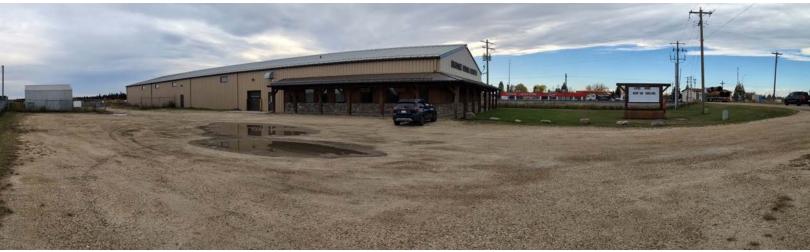

## **OFFICE WITH SHOWROOM**

## Office With Showroom

## **Property Information**

Municipal Address: 4905 - 45 Ave, Millet, Alberta

Size: 4,000 Sq. Ft. (+/-) Front Office

**Lot Size:** 0.5 Acres (+/-)

**Zoning:** M (Industrial District Regulations)

**Parking:** Graveled parking in the front