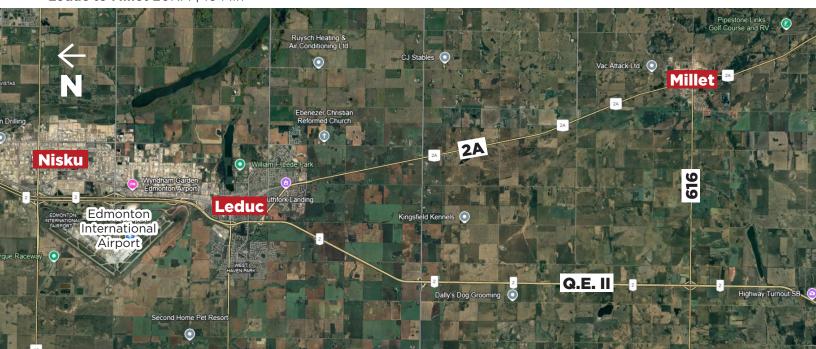

## **OFFICE WITH SHOWROOM**

## **Property Highlights**

- In-slab radiant heat
- · AC in front offices
- Located on a high-load corridor
- · Six offices and showroom in the front
- 10 year old building









# **FOR LEASE**

Office With Showroom















# **FOR LEASE**

Office With Showroom









Leduc to Millet 20KM | 16 Min



# **FOR LEASE**

## Office With Showroom



## **Property Information**

Municipal Address: 4905 - 45 Ave, Millet, Alberta

Size: 4,000 Sq. Ft. (+/-) Front Office

**Lot Size:** 0.5 Acres (+/-)

**Zoning:** M (Industrial District Regulations)

**Parking:** Graveled parking in the front

Power: 600 AMP | 3 Phase TBC

Heating: Radiant

Year Built: 2013

Loading: (1) 12'X 12' Grade

(3) 8'X 8' Grade

Possession: Immediate/negotiable

**\$\$\$** 

Lease Rate: \$7.71/Sq. Ft.

Taxes: \$2.57/Sq. Ft. \*Net and Care Free Basis

### **Contact**

### **Chuck Clubine**

Senior Associate Cell: 780.264.7773 Direct: 780.784.6553 chuck@lizotterealestate.com

### **Tom Dean**

Associate Cell: 780.920.8019 Direct: 780.784.6550 tom@lizotterealestate.com

### Vada Giguere

Executive Assistant Direct: 780.78