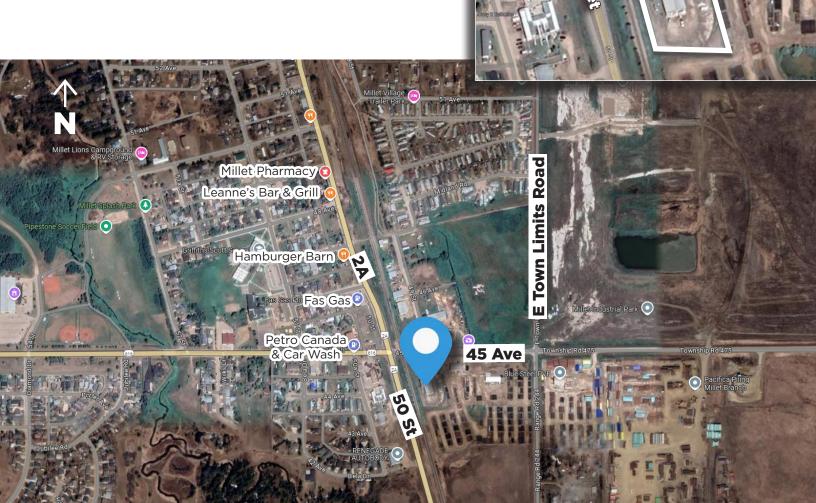

## **Property Information**

Municipal Address: 4905 - 45 Ave, Millet, Alberta

Size: 4,000 Sq. Ft. (+/-) Front Office

**Lot Size:** 0.5 Acres (+/-)

**Zoning:** M (Industrial District Regulations)

**Parking:** Graveled parking in the front