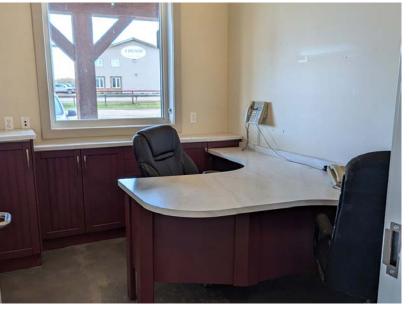

## **OFFICE WITH SHOWROOM**

## **Property Highlights**

- In-slab radiant heat
- · AC in front offices
- Located on a high-load corridor
- · Six offices and showroom in the front
- 10 year old building