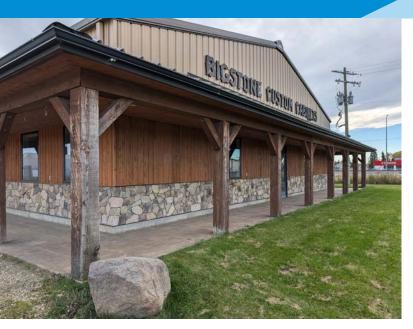

## **OFFICE WITH SHOWROOM**

# **FOR LEASE**

Office With Showroom

# **FOR LEASE**

Office With Showroom

Leduc to Millet 20KM | 16 Min

## **Property Information**

Municipal Address: 4905 - 45 Ave, Millet, Alberta

Size: 4,000 Sq. Ft. (+/-) Front Office

**Lot Size:** 0.5 Acres (+/-)

**Zoning:** M (Industrial District Regulations)

**Parking:** Graveled parking in the front