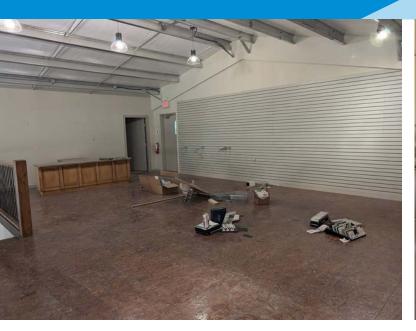

## **OFFICE WITH SHOWROOM**

## **Property Highlights**

- In-slab radiant heat
- · AC in front offices
- Located on a high-load corridor
- · Six offices and showroom in the front
- 10 year old building