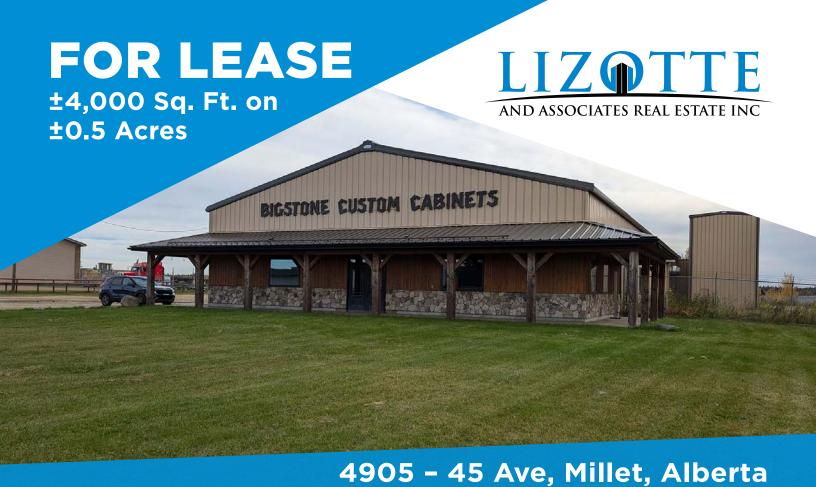

## **OFFICE WITH SHOWROOM**

## **Property Information**

Municipal Address: 4905 - 45 Ave, Millet, Alberta

Size: 4,000 Sq. Ft. (+/-) Front Office

**Lot Size:** 0.5 Acres (+/-)

**Zoning:** M (Industrial District Regulations)

**Parking:** Graveled parking in the front

Power: 600 AMP | 3 Phase TBC

Heating: Radiant

Year Built: 2013

Loading: (1) 12'X 12' Grade

(3) 8'X 8' Grade

Possession: Immediate/negotiable

**\$\$\$** 

Lease Rate: \$7.71/Sq. Ft.