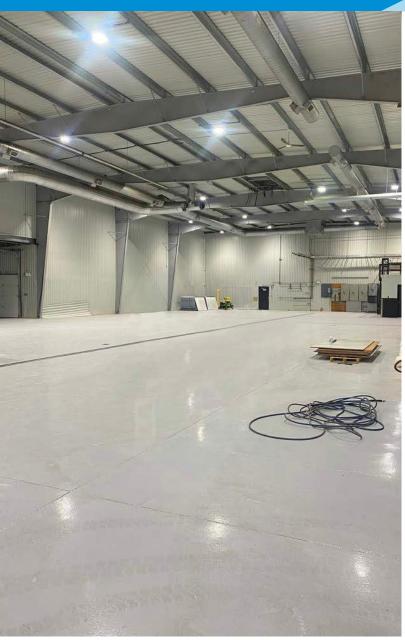

# **Property Highlights**

- Mix of showroom and warehouse space
- Well maintained building with upgrades
- New facade coming
- Ample on-site parking
- Well located within Leduc's industrial park
- 1 Docks and 1 Grade Loading

# **Property Information**

Municipal Address: 4504 - 61 Ave, Leduc, Alberta

Available Size: ±10,896 Sq. Ft.

**Zoning:** IL - Light Industrial

Power: 600 Amp (TBC)

Parking: Ample on-site parking

Loading: (1) Dock Loading Doors