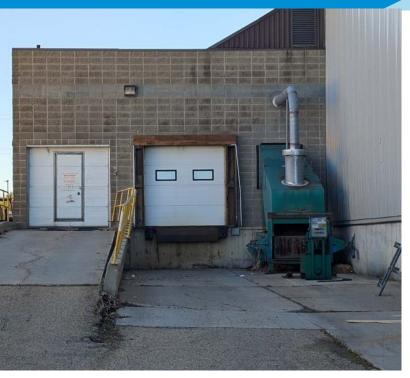

# **Property Information**

Municipal Address: 4504 - 61 Ave, Leduc, Alberta

Available Size: ±10,896 Sq. Ft.

**Zoning:** IL - Light Industrial

Power: 600 Amp (TBC)

Parking: Ample on-site parking

Loading: (1) Dock Loading Doors

(1) Grade Loading Doors

Possession: Immediate/negotiable