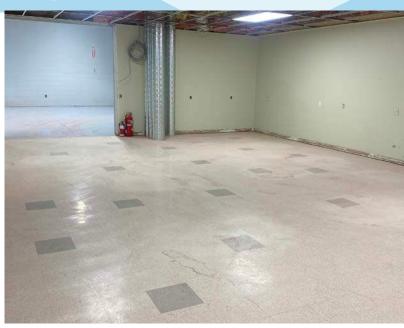

# **Property Highlights**

- Mix of showroom and warehouse space
- Well maintained building with upgrades
- New facade coming
- Ample on-site parking
- Well located within Leduc's industrial park
- 1 Docks and 1 Grade Loading

# **Property Information**

Municipal Address: 4504 - 61 Ave, Leduc, Alberta

Available Size: ±10,896 Sq. Ft.

**Zoning:** IL - Light Industrial

Power: 600 Amp (TBC)

Parking: Ample on-site parking

Loading: (1) Dock Loading Doors