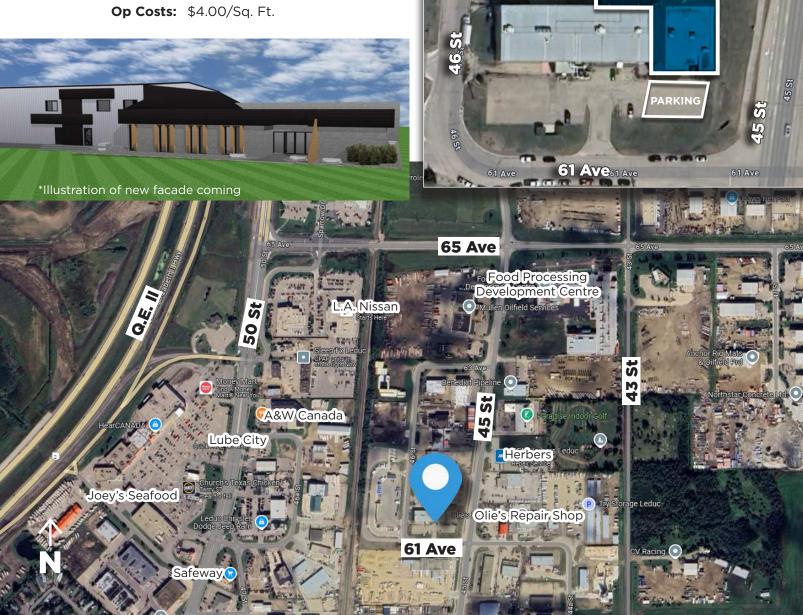

# **Property Information**

Municipal Address: 4504 - 61 Ave, Leduc, Alberta

Available Size: ±10,896 Sq. Ft.

**Zoning:** IL - Light Industrial

Power: 600 Amp (TBC)

Parking: Ample on-site parking

Loading: (1) Dock Loading Doors