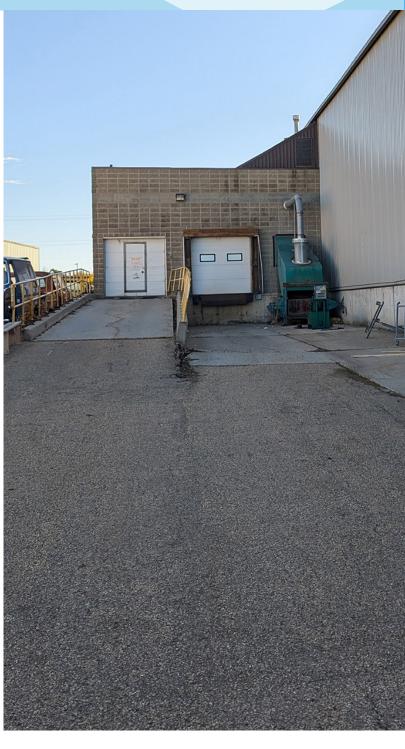

# **Property Highlights**

- Mix of showroom and warehouse space
- Well maintained building with upgrades
- New facade coming
- Ample on-site parking
- Well located within Leduc's industrial park
- 1 Docks and 1 Grade Loading

# **Property Information**

Municipal Address: 4504 - 61 Ave, Leduc, Alberta

Available Size: ±10,896 Sq. Ft.

**Zoning:** IL - Light Industrial

Power: 600 Amp (TBC)

Parking: Ample on-site parking

Loading: (1) Dock Loading Doors

(1) Grade Loading Doors

Possession: Immediate/negotiable