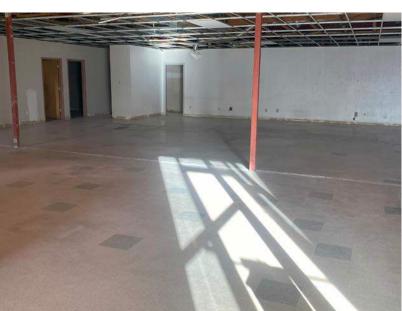

# **Property Highlights**

- Mix of showroom and warehouse space
- Well maintained building with upgrades
- New facade coming
- Ample on-site parking
- Well located within Leduc's industrial park
- 1 Docks and 1 Grade Loading

# **Property Information**

Municipal Address: 4504 - 61 Ave, Leduc, Alberta

Available Size: ±10,896 Sq. Ft.

**Zoning:** IL - Light Industrial

Power: 600 Amp (TBC)

Parking: Ample on-site parking

Loading: (1) Dock Loading Doors