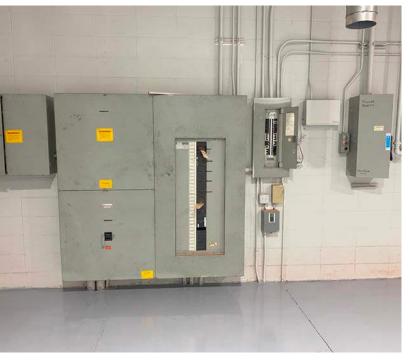

# **Property Information**

Municipal Address: 4504 - 61 Ave, Leduc, Alberta

Available Size: ±10,896 Sq. Ft.

**Zoning:** IL - Light Industrial

Power: 600 Amp (TBC)

Parking: Ample on-site parking

Loading: (1) Dock Loading Doors