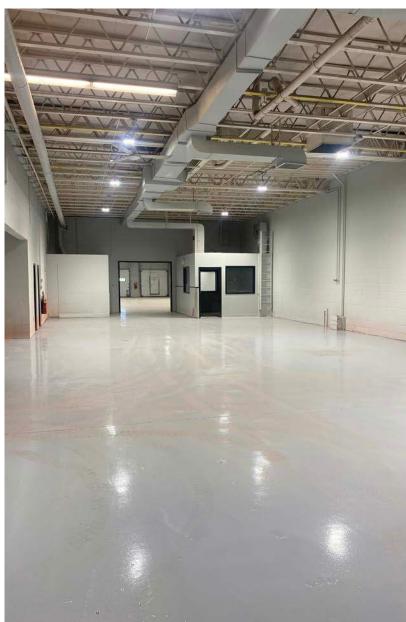

# **Property Highlights**

- Mix of showroom and warehouse space
- Well maintained building with upgrades
- New facade coming
- Ample on-site parking
- Well located within Leduc's industrial park
- 1 Docks and 1 Grade Loading

# **Property Information**

Municipal Address: 4504 - 61 Ave, Leduc, Alberta

Available Size: ±10,896 Sq. Ft.

**Zoning:** IL - Light Industrial

Power: 600 Amp (TBC)

Parking: Ample on-site parking

Loading: (1) Dock Loading Doors