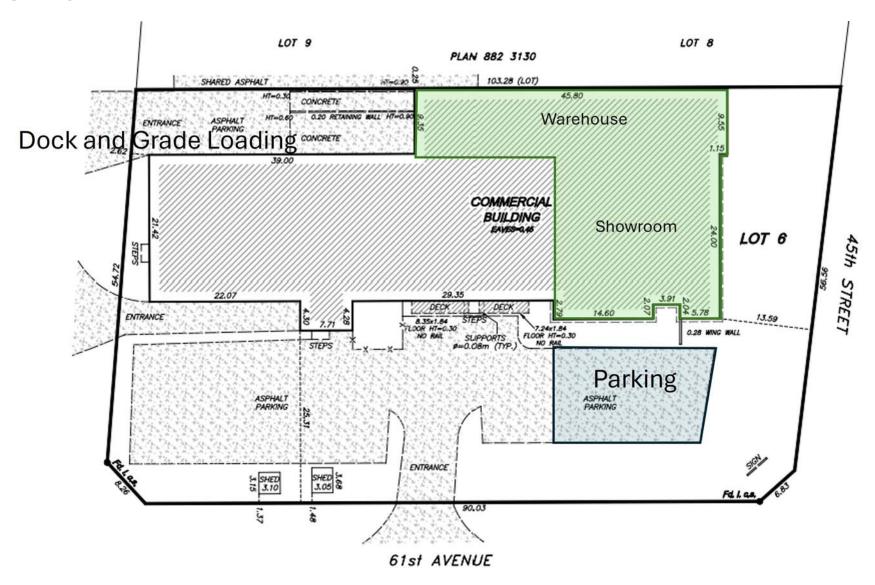

# **Floor Plan**

FOR LEASE
Leduc Industrial/Manufacturing Building

FOR LEASE
Leduc Industrial/Manufacturing Building

# **Property Highlights**

- Mix of showroom and warehouse space
- Well maintained building with upgrades
- New facade coming
- Ample on-site parking
- Well located within Leduc's industrial park
- 1 Docks and 1 Grade Loading

(1) Grade Loading Doors

Possession: Immediate/negotiable