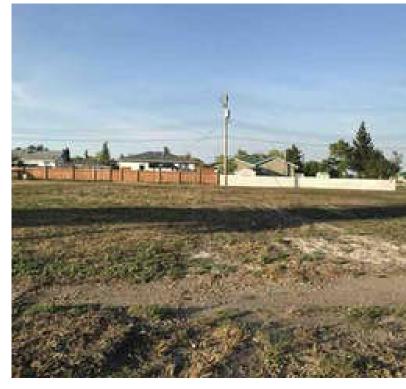

### **3 LARGE BARE LAND LOTS**

#### **Property Highlights**

- Bare land
- 3 lots each at 0.14 Acres (+/-)
- Fully serviced
- Back alley access
- Easy access to major roadways
- 33km (55 minutes) from Fort Saskatchewan
- Potential highway exposure

#### **Property Information**

Municipal Address: 4914 - 47 Avenue, Lamont, AB

**Size:** 0.43 Acres (+/-) | 0.14 AC (+/-) Lots

**Zoning:** C2 (General Commercial)

Possession: Immediate

\$\$\$

**Purchase Price:** \$99,000.00