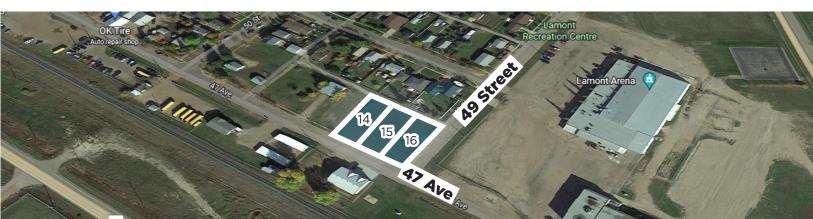

### **3 LARGE BARE LAND LOTS**

#### **Property Highlights**

- Bare land
- 3 lots each at 0.14 Acres (+/-)
- Fully serviced
- Back alley access
- Easy access to major roadways
- 33km (55 minutes) from Fort Saskatchewan
- Potential highway exposure

#### **Property Information**

Municipal Address: 4914 - 47 Avenue, Lamont, AB

**Size:** 0.43 Acres (+/-) | 0.14 AC (+/-) Lots

**Zoning:** C2 (General Commercial)

Possession: Immediate

\$\$\$

**Purchase Price:** \$99,000.00