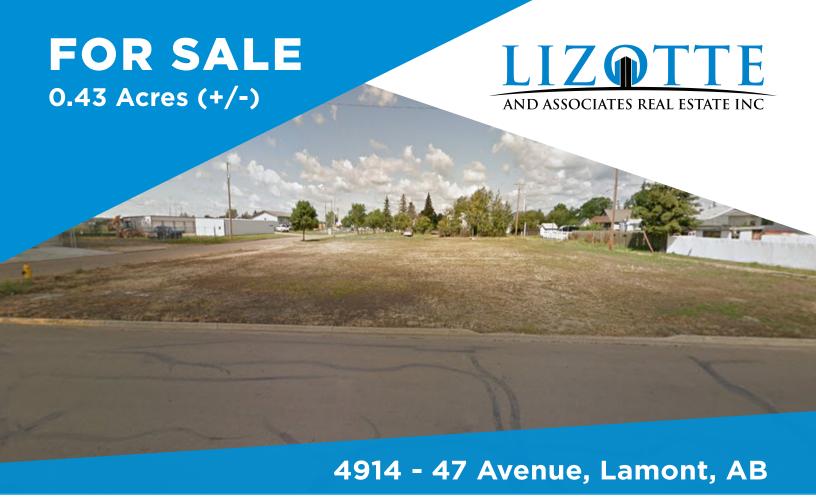

### **3 LARGE BARE LAND LOTS**

#### **Property Information**

Municipal Address: 4914 - 47 Avenue, Lamont, AB

**Size:** 0.43 Acres (+/-) | 0.14 AC (+/-) Lots

**Zoning:** C2 (General Commercial)

Possession: Immediate

\$\$\$

**Purchase Price:** \$99,000.00