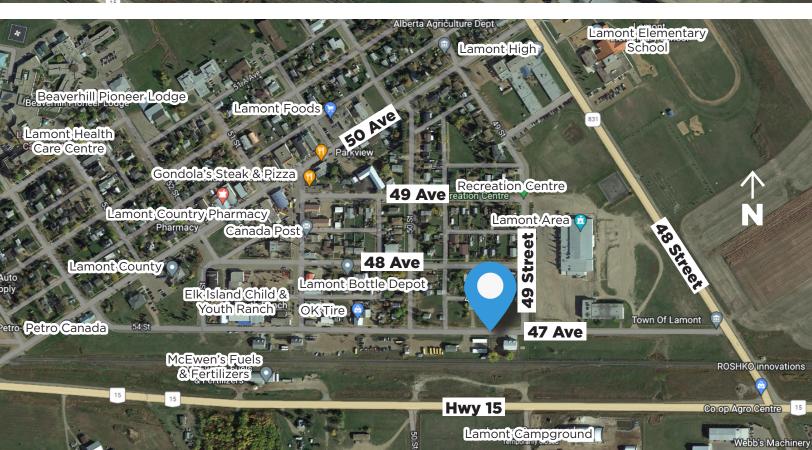

### **3 LARGE BARE LAND LOTS**

#### **Property Highlights**

- Bare land
- 3 lots each at 0.14 Acres (+/-)
- Fully serviced
- Back alley access
- Easy access to major roadways
- 33km (55 minutes) from Fort Saskatchewan
- Potential highway exposure

#### **Property Information**

Municipal Address: 4914 - 47 Avenue, Lamont, AB

**Size:** 0.43 Acres (+/-) | 0.14 AC (+/-) Lots

**Zoning:** C2 (General Commercial)

Possession: Immediate

\$\$\$

**Purchase Price:** \$99,000.00