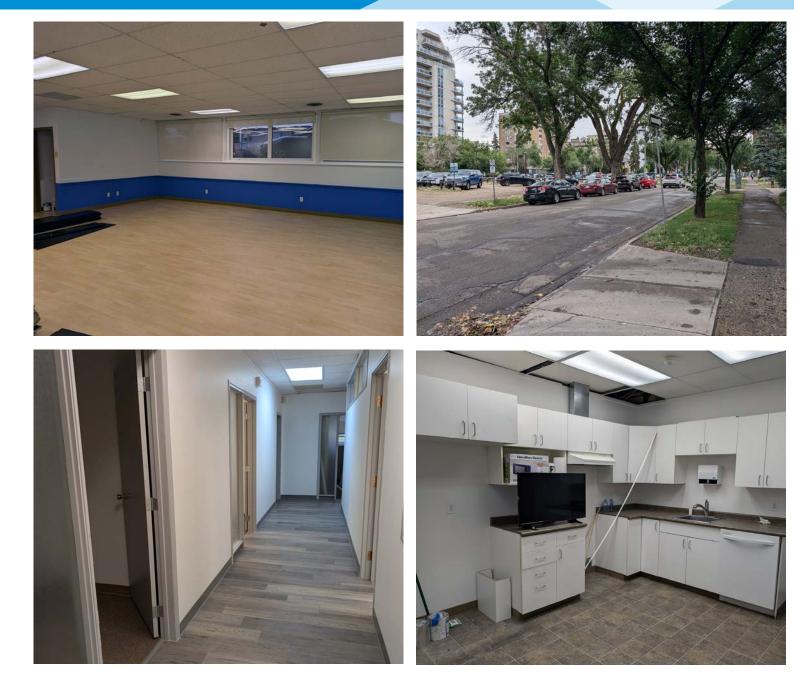

## **DAYCARE LOCATION**

## **Property Highlights**

780.488.0888

- Development permit is approved for daycare use
- Independent furnace with 2 independent HVAC units and fresh air
- Market TI's available for established operators
- 10-year term with renewal options