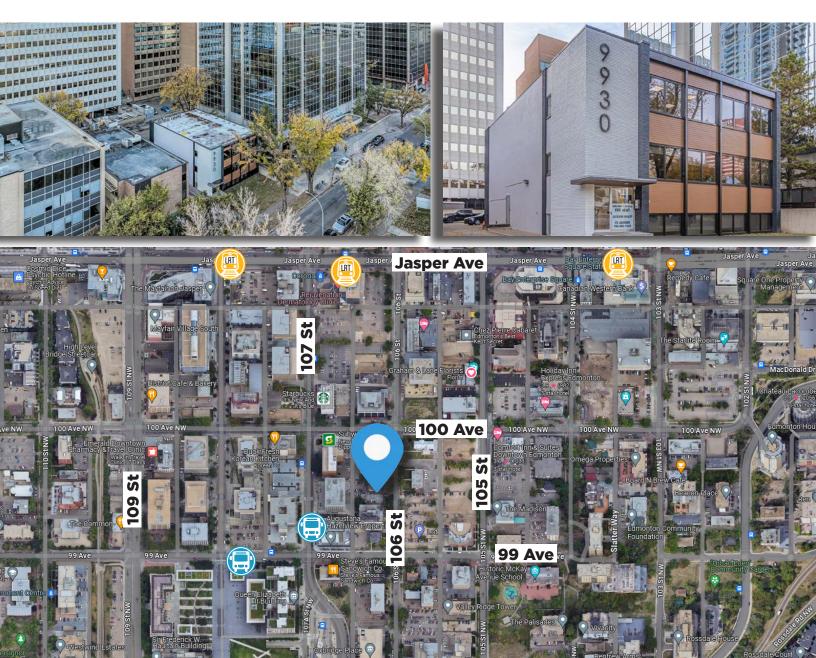

#1200, 10117 Jasper Avenue Edmonton, AB T5J 1W8

No warranty or representation, expressed or implied, is made as to the accuracy of the information contained herein, and same is submitted subject to errors, omissions, change of price, rental or other conditions, withdrawal without notice, and to any specific listing condition, imposed by our principals.

### **Property Information**

Municipal Address: 9930 106 Street, Edmonton, AB

| Building Size: | ±3,162 Sq. Ft                                           |
|----------------|---------------------------------------------------------|
| Parking:       | Impark across the street,<br>\$11/day with VIBE parking |
|                |                                                         |