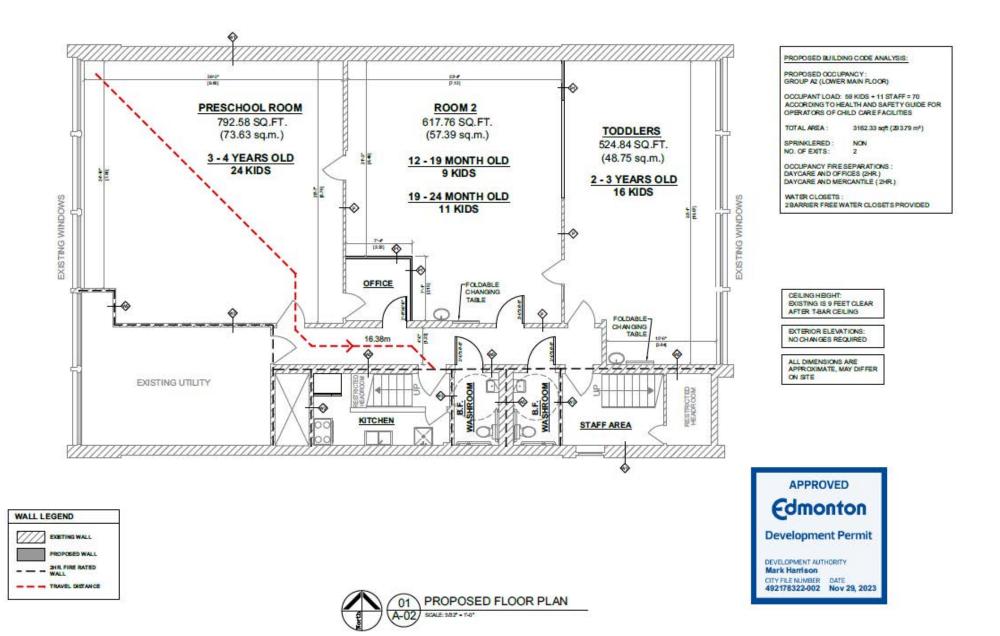

## **DAYCARE LOCATION**

## **Property Highlights**

780.488.0888

- Development permit is approved for daycare use
- Independent furnace with 2 independent HVAC units and fresh air
- Market TI's available for established operators
- 10-year term with renewal options

### **Property Information**

Municipal Address: 9930 106 Street, Edmonton, AB

| Building Size: | ±3,162 Sq. Ft                                           |
|----------------|---------------------------------------------------------|
| Parking:       | Impark across the street,<br>\$11/day with VIBE parking |
|                |                                                         |