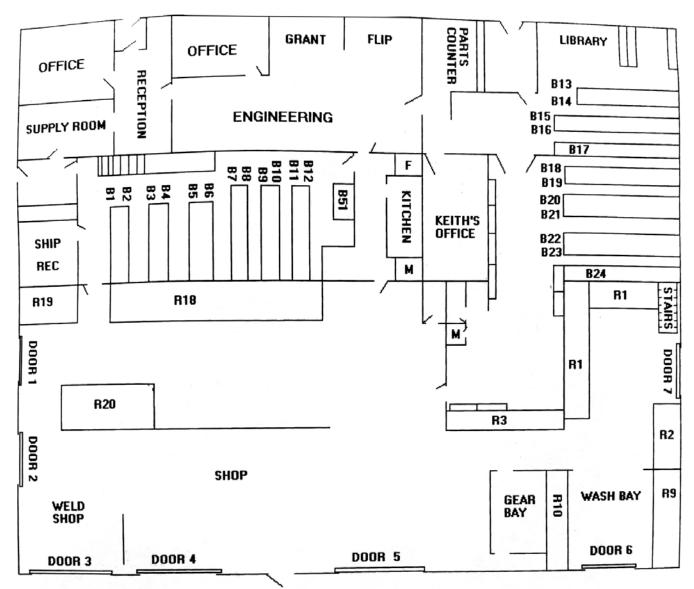

# INDUSTRIAL WAREHOUSE WITH YARD IN THE HEART OF MANCHESTER

## **Property Highlights**

- Excellent opportunity to own a spacious warehouse with yard storage capabilities.
- Located minutes away from Blackfoot Tr SE, Glenmore Tr SE, Macleod Tr SE, and 58th Ave SE.
- Ideal for a wide range of industrial users.
- Great area close to major amenities.
- Heavy power with Makeup-air, and compressors.









## **FOR SALE**





### **Floor Plan**





FOR SALE
INDUSTRIAL WAREHOUSE WITH YARD









## **FOR SALE**

## INDUSTRIAL WAREHOUSE WITH YARD



### **Property Information**

Municipal Address: 5529 3 Street SE, Calgary, AB

**Legal Address:** Plan Calgary 7410610 \*That portion of lot one (1) which lies to the south of

the Northerly one hundred and thirty seven and six hundredths(137.06) Feet throughout the said lot one (1) Containing .368 Of an hectare (0.91 Of an acre) more or less excepting thereout all mines and minerals

**Building Size:** 10,306 Sq. Ft. (+/-)

**Lot Size:** 0.91 Acres (+/-)

Zoning: I-G

Parking: Ample

Power: 400 amps 3 phase

Heating: Forced air/radiant

Ceiling Height: 18' feet to joist

**Loading:** (2) 14'x16' | (5) 12'x14'

Possession: Immediate/negotiable

#### **Contact**

#### Jayden Sittler