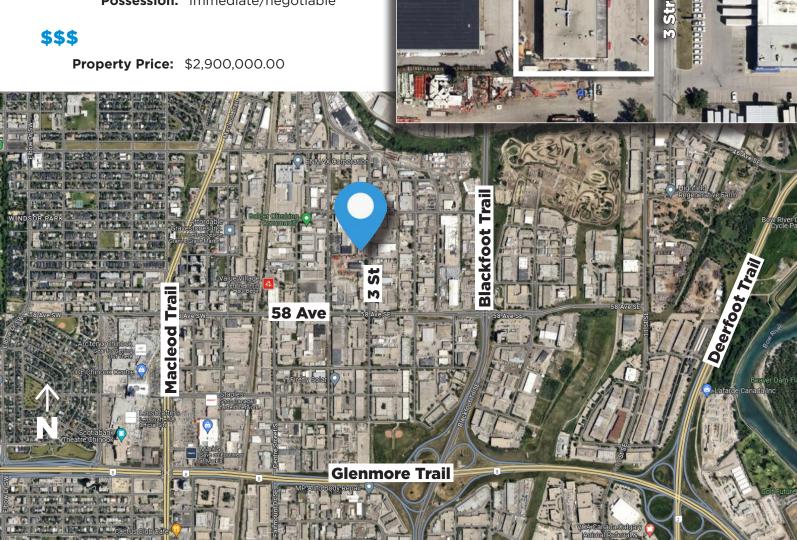

## **Property Highlights**

- Excellent opportunity to own a spacious warehouse with yard storage capabilities.
- Located minutes away from Blackfoot Tr SE, Glenmore Tr SE, Macleod Tr SE, and 58th Ave SE.
- Ideal for a wide range of industrial users.
- Great area close to major amenities.
- Heavy power with Makeup-air, and compressors.

### **Property Information**

Municipal Address: 5529 3 Street SE, Calgary, AB

**Legal Address:** Plan Calgary 7410610 \*That portion of lot one (1) which lies to the south of

the Northerly one hundred and thirty seven and six hundredths(137.06) Feet throughout the said lot one (1) Containing .368 Of an hectare (0.91 Of an acre) more or less excepting thereout all mines and minerals

Possession: Immediate/negotiable