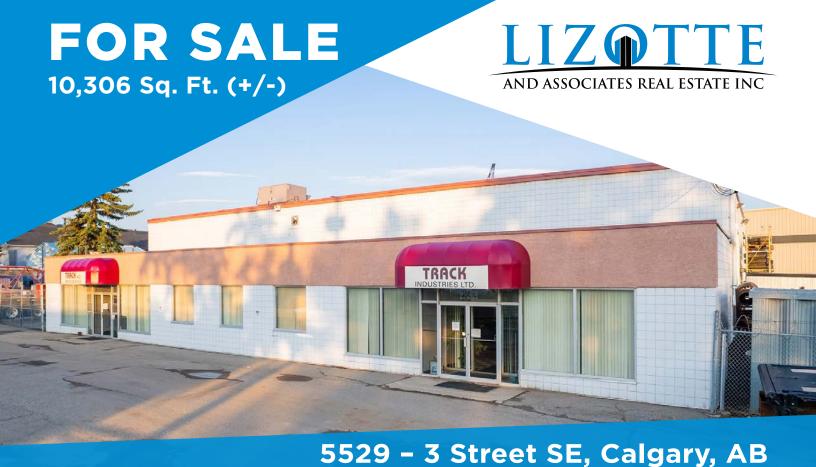

# INDUSTRIAL WAREHOUSE WITH YARD IN THE HEART OF MANCHESTER

## **FOR SALE**

## INDUSTRIAL WAREHOUSE WITH YARD

### **Property Information**

Municipal Address: 5529 3 Street SE, Calgary, AB

**Legal Address:** Plan Calgary 7410610 \*That portion of lot one (1) which lies to the south of

the Northerly one hundred and thirty seven and six hundredths(137.06) Feet throughout the said lot one (1) Containing .368 Of an hectare (0.91 Of an acre) more or less excepting thereout all mines and minerals

**Building Size:** 10,306 Sq. Ft. (+/-)

**Lot Size:** 0.91 Acres (+/-)

Zoning: I-G

Parking: Ample

Power: 400 amps 3 phase

Heating: Forced air/radiant

Ceiling Height: 18' feet to joist

**Loading:** (2) 14'x16' | (5) 12'x14'