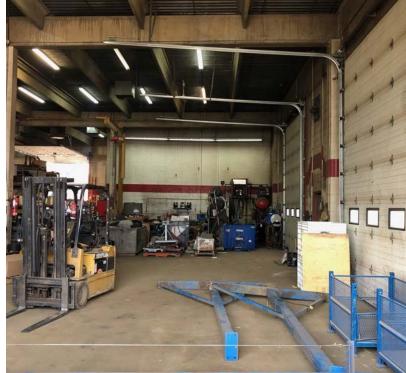

## INDUSTRIAL WAREHOUSE WITH YARD

**Building Size:** 10,306 Sq. Ft. (+/-)

**Lot Size:** 0.91 Acres (+/-)

Zoning: I-G

Parking: Ample

Power: 400 amps 3 phase

Heating: Forced air/radiant

Ceiling Height: 18' feet to joist

**Loading:** (2) 14'x16' | (5) 12'x14'