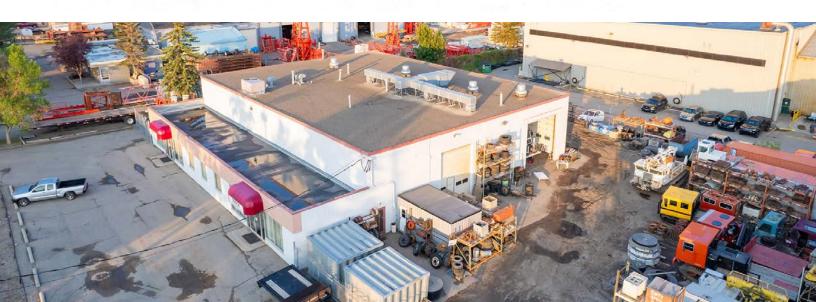

## **Property Highlights**

- Excellent opportunity to own a spacious warehouse with yard storage capabilities.
- Located minutes away from Blackfoot Tr SE, Glenmore Tr SE, Macleod Tr SE, and 58th Ave SE.
- Ideal for a wide range of industrial users.
- Great area close to major amenities.
- Heavy power with Makeup-air, and compressors.

**Building Size:** 10,306 Sq. Ft. (+/-)

**Lot Size:** 0.91 Acres (+/-)

Zoning: I-G

Parking: Ample

Power: 400 amps 3 phase

Heating: Forced air/radiant

Ceiling Height: 18' feet to joist

**Loading:** (2) 14'x16' | (5) 12'x14'