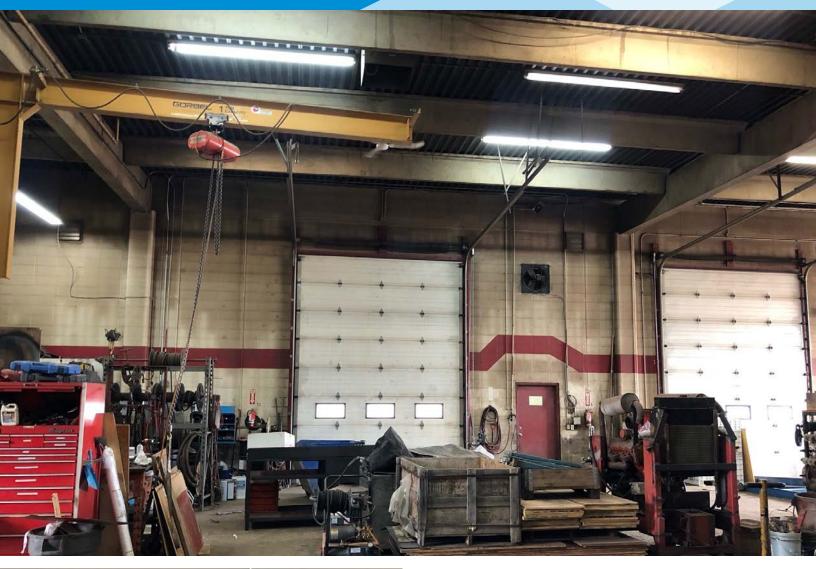

## **Property Highlights**

- Excellent opportunity to own a spacious warehouse with yard storage capabilities.
- Located minutes away from Blackfoot Tr SE, Glenmore Tr SE, Macleod Tr SE, and 58th Ave SE.
- Ideal for a wide range of industrial users.
- Great area close to major amenities.
- Heavy power with Makeup-air, and compressors.

**Building Size:** 10,306 Sq. Ft. (+/-)

**Lot Size:** 0.91 Acres (+/-)

Zoning: I-G

Parking: Ample

Power: 400 amps 3 phase

Heating: Forced air/radiant

Ceiling Height: 18' feet to joist

**Loading:** (2) 14'x16' | (5) 12'x14'