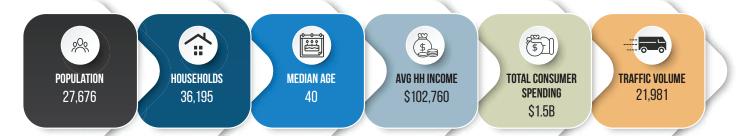

- · Will be on future LRT west line









# **FOR LEASE**

Showroom/Retail Space

















# **FOR LEASE**

## Showroom/Retail Space



## **Property Information**

Municipal Address: 15224 Stony Plain Road, Edmonton, AB

**Building Size:** 2,400-4,800 Sq. Ft. (+/-)

Zoning: MU (Mixed Use)

Parking: 8 Stalls behind building

Possession: Immediate/negotiable

**\$\$\$** 

**Lease Rate:** \$18.00/Sq. Ft.

Op Costs: \$10.00/Sq. Ft. Estimated

### **Contact**

#### **Chuck Clubine**

Senior Associate Cell: 780.264.7773 Direct: 780.784.6553 chuck@lizotterealestate.com

#### **Tom Dean**

Associate

Cell: 780.920.8019 Direct: 780.784.6550 tom@lizotterealestate.com

#### Vada Giguere

Unlicensed Assistant Direct: 780.784.6556 vada@lizotterealestate.com

### **Demographics within 2KM**