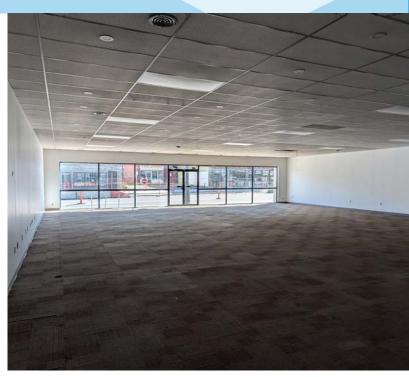

## SHOWROOM/RETAIL SPACE

## **Property Information**

Municipal Address: 15224 Stony Plain Road, Edmonton, AB

**Building Size:** 2,400-4,800 Sq. Ft. (+/-)

Zoning: MU (Mixed Use)

Parking: 8 Stalls behind building

Possession: Immediate/negotiable