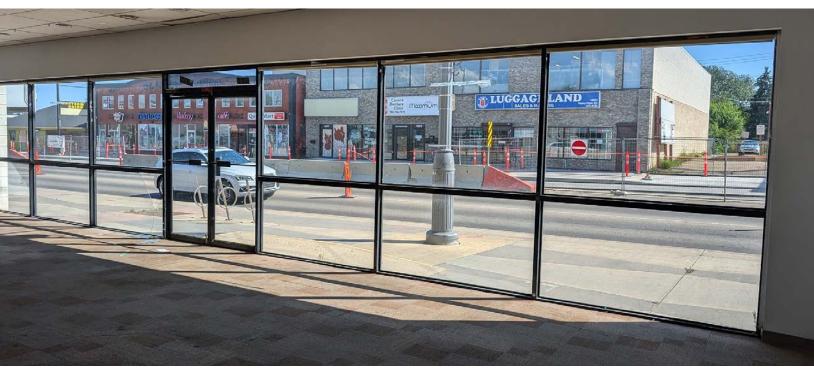

## SHOWROOM/RETAIL SPACE

## **Property Highlights**

- Located with exposure to Stony Plain Road
- · Ideal for churches, general retail, thrift store, social services, etc
- · South facing building
- · Will be on future LRT west line

## **Property Information**

Municipal Address: 15224 Stony Plain Road, Edmonton, AB

**Building Size:** 2,400-4,800 Sq. Ft. (+/-)

Zoning: MU (Mixed Use)

Parking: 8 Stalls behind building

Possession: Immediate/negotiable