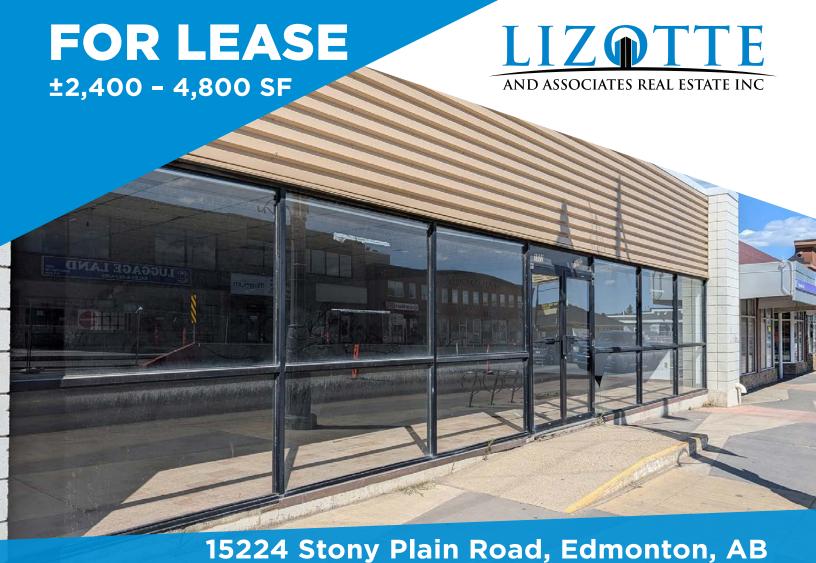

# 15224 Stony Plain Road, Edinonton, Al

# **FOR LEASE**

Showroom/Retail Space

# **FOR LEASE**

## Showroom/Retail Space

## **Property Information**

Municipal Address: 15224 Stony Plain Road, Edmonton, AB

**Building Size:** 2,400-4,800 Sq. Ft. (+/-)

Zoning: MU (Mixed Use)

Parking: 8 Stalls behind building

Possession: Immediate/negotiable