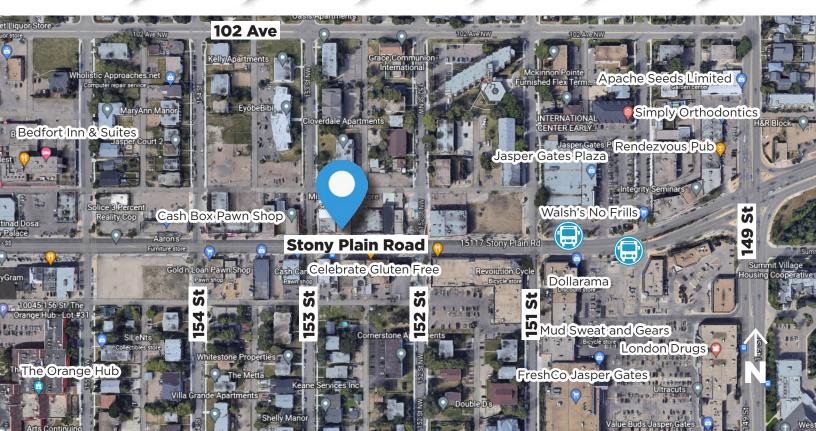

## **Property Highlights**

- Located with exposure to Stony Plain Road
- · Ideal for churches, general retail, thrift store, social services, etc
- · South facing building
- · Will be on future LRT west line

## **Property Information**

Municipal Address: 15224 Stony Plain Road, Edmonton, AB

**Building Size:** 2,400-4,800 Sq. Ft. (+/-)

Zoning: MU (Mixed Use)

Parking: 8 Stalls behind building

Possession: Immediate/negotiable