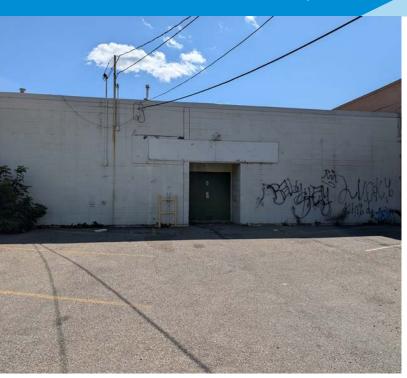

## SHOWROOM/RETAIL SPACE

## **Property Information**

Municipal Address: 15224 Stony Plain Road, Edmonton, AB

**Building Size:** 2,400-4,800 Sq. Ft. (+/-)

Zoning: MU (Mixed Use)

Parking: 8 Stalls behind building

Possession: Immediate/negotiable