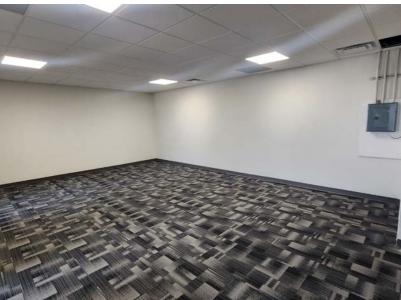

e is submitted subject to errors, omissions, change of price, rental or other conditions, withdrawal without notice, and to any specific listing condition, imposed by our principals.

## FOR LEASE Unit 15003a/15007a - Second Floor Office





# wr Stairs

AND ASSOCIATES REAL ESTATE INC

E

## **Office |** 15007A - 118 Ave ±900 Sq. Ft.





# **FOR LEASE** Unit 15011 | Office/Warehouse

## ADDITIONAL INFORMATION

- Multiple washrooms
- Newly renovated
- Showroom
- Two offices
- (grade loading door is same size as the previous bays)











## FOR LEASE Unit 15011



# **Office/Warehouse** | 15011 - 118 Ave ±2,050 Sq. Ft.



## **FOR LEASE** Unit 15011a - Second Floor Office



## ADDITIONAL INFORMATION

- Newly renovated
- Private washroom
- 3 offices
- Large reception/open work area









## FOR LEASE Leemar Center

#### **Property Information**

| Municipal Address: | 15047 – 118 Avenue NW, Edmonton, AB     |
|--------------------|-----------------------------------------|
| Legal Address:     | Lot 1, Block 2, Plan 9923439            |
| Size:              | <b>15003</b> ±4,130 Sq. Ft.             |
|                    | <b>15003A</b> ±900 Sq. Ft. *Office only |
|                    | <b>15007A</b> ±900 Sq. Ft. *Office only |
|                    | <b>15011</b> ±2,050 Sq. Ft.             |
|                    | 15011A ±900 Sq. Ft. *Office only        |
| Zoning:            | Business Employment (BE)                |
| Parking:           | Front and Rear of the building          |
| Power:             | 100 Amp, 120 Volt, Single Phase         |
| Heating: