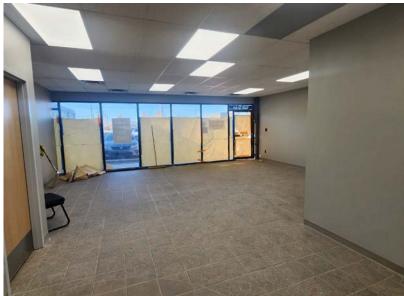

# **FOR LEASE** Unit 15011 | Office/Warehouse

## ADDITIONAL INFORMATION

- Multiple washrooms
- Newly renovated
- Showroom
- Two offices
- (grade loading door is same size as the previous bays)

# **Office/Warehouse** | 15011 - 118 Ave ±2,050 Sq. Ft.