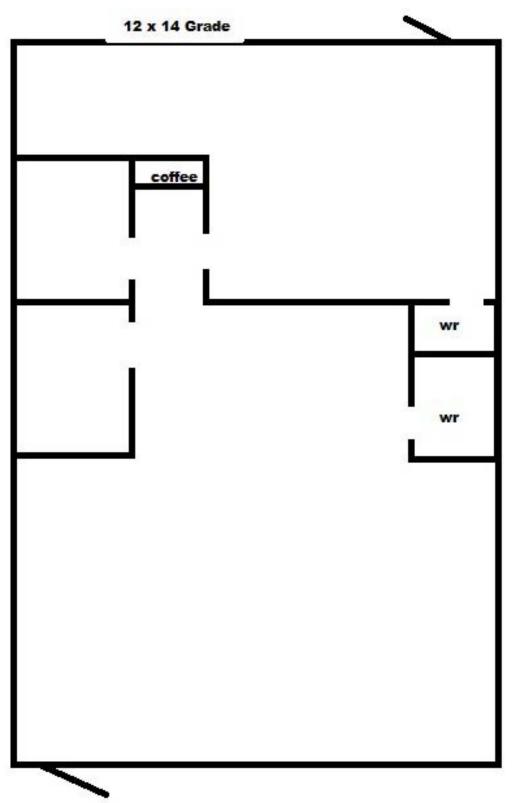

#### **Property Information**

| Municipal Address: | 15047 – 118 Avenue NW, Edmonton, AB     |
|--------------------|-----------------------------------------|
| Legal Address:     | Lot 1, Block 2, Plan 9923439            |
| Size:              | <b>15003</b> ±4,130 Sq. Ft.             |
|                    | <b>15003A</b> ±900 Sq. Ft. *Office only |
|                    | <b>15007A</b> ±900 Sq. Ft. *Office only |
|                    | <b>15011</b> ±2,050 Sq. Ft.             |
|                    | 15011A ±900 Sq. Ft. *Office only        |
| Zoning:            | Business Employment (BE)                |
| Parking:           | Front and Rear of the building          |
| Power:             | 100 Amp, 120 Volt, Single Phase         |
| Heating:           | Forced Air                              |
| Loading:           | 12'X 14' Grade                          |