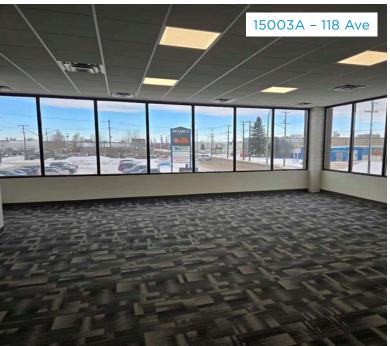

and amenities
- Three 900 Sq. Ft. Second-floor office spaces available

#1200, 10117 Jasper Avenue Edmonton AB T5 | 1W8





# **FOR LEASE** Unit 15003 | Office/Warehouse



### ADDITIONAL INFORMATION

- End bay
- Abundant natural light
- Direct exposure to 118 ave
- Rates for this one, put TBC
- TI Allowance available for qualified tenant
- Build out ready











#### Office/Warehouse | 15003 - 118 Ave ±4,130 Sq. Ft.









No warranty or representation, expressed or implied, is made as to the accuracy of the information contained herein, and same is submitted subject to errors, omissions, change of price, rental or other conditions, withdrawal without notice, and to any specific listing condition, imposed by our principals.

## FOR LEASE Unit 15003a/15007a - Second Floor Office





# wr Stairs

AND ASSOCIATES REAL ESTATE INC

E

## **Office |** 15007A - 118 Ave ±900 Sq. Ft.





# **FOR LEASE** Unit 15011 | Office/Warehouse

## ADDITIONAL INFORMATION

- Multiple washrooms
- Newly renovated
- Showroom
- Two offices
- (grade loading door is same size as the previous bays)











## FOR LEASE Unit 15011



# **Office/Warehouse** | 15011 - 118 Ave ±2,050 Sq. Ft.



## **FOR LEASE** Unit 15011a - Second Floor Office



## ADDITIONAL INFORMATION

- Newly renovated
- Private washroom
- 3 offices
- Large reception/open work area









## FOR LEASE Leemar Center

#### **Property Information**

| Municipal Address: | 15047 – 118 Avenue NW, Edmonton, AB     |
|--------------------|-----------------------------------------|
| Legal Address:     | Lot 1, Block 2, Plan 99