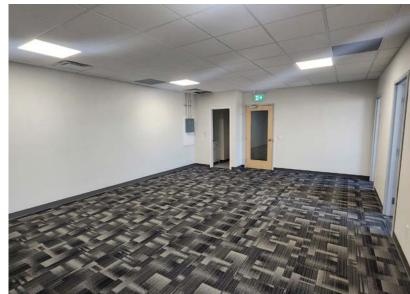

submitted subject to errors, omissions, change of price, rental or other conditions, withdrawal without notice, and to any specific listing condition, imposed by our principals.

## FOR LEASE Unit 15003a/15007a - Second Floor Office





# wr Stairs

AND ASSOCIATES REAL ESTATE INC

E

## **Office |** 15007A - 118 Ave ±900 Sq. Ft.





# **FOR LEASE** Unit 15011 | Office/Warehouse

## ADDITIONAL INFORMATION

- Multiple washrooms
- Newly renovated
- Showroom
- Two offices
- (grade loading door is same size as the previous bays)











## FOR LEASE Unit 15011



# **Office/Warehouse** | 15011 - 118 Ave ±2,050 Sq. Ft.



## **FOR LEASE** Unit 15011a - Second Floor Office



## ADDITIONAL INFORMATION

- Newly renovated
- Private washroom
- 3 offices
- Large reception/open work area









## FOR LEASE Leemar Center

#### **Property Information**

| Municipal Address: | 15047 – 118 Avenue NW, Edmonton, AB     |
|--------------------|-----------------------------------------|
| Legal Address:     | Lot 1, Block 2, Plan 9923439            |
| Size:              | <b>15003</b> ±4,130 Sq. Ft.             |
|                    | <b>15003A</b> ±900 Sq. Ft. *Office only |
|                    | <b>15007A</b> ±900 Sq. Ft. *Office only |
|                    | <b>15011</b> ±2,050 Sq. Ft.             |
|                    | 15011A ±900 Sq. Ft. *Office only        |
| Zoning:            | Business Employment (BE)                |
| Parking:           | Front and Rear of the building          |
| Power:             | 100 Amp, 120 Volt, Single Phase         |
| Heating:           | F