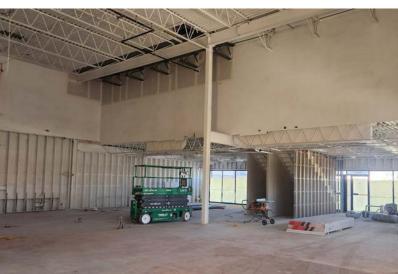

# **FOR LEASE** Unit 15011 | Office/Warehouse

# **Office/Warehouse** | 15011 - 118 Ave ±2,050 Sq. Ft.