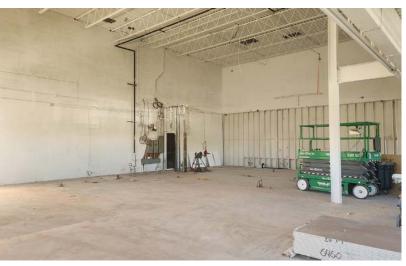

# **FOR LEASE** Unit 15003 | Office/Warehouse

#### Office/Warehouse | 15003 - 118 Ave ±4,130 Sq. Ft.

No warranty or representation, expressed or implied, is made as to the accuracy of the information contained herein, and same is submitted subject to errors, omissions, change of price, rental or other conditions, withdrawal without notice, and to any specific listing condition, imposed by our principals.