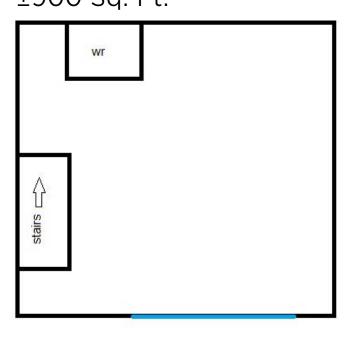

# wr Stairs

AND ASSOCIATES REAL ESTATE INC

E

## **Office |** 15007A - 118 Ave ±900 Sq. Ft.