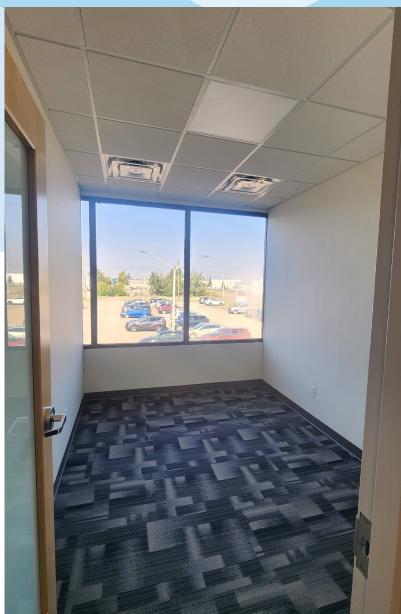

is submitted subject to errors, omissions, change of price, rental or other conditions, withdrawal without notice, and to any specific listing condition, imposed by our principals.

## FOR LEASE Unit 15003a/15007a - Second Floor Office





# wr Stairs

AND ASSOCIATES REAL ESTATE INC

E

## **Office |** 15007A - 118 Ave ±900 Sq. Ft.





# **FOR LEASE** Unit 15011 | Office/Warehouse

## ADDITIONAL INFORMATION

- Multiple washrooms
- Newly renovated
- Showroom
- Two offices
- (grade loading door is same size as the previous bays)











## FOR LEASE Unit 15011



# **Office/Warehouse** | 15011 - 118 Ave ±2,050 Sq. Ft.



## **FOR LEASE** Unit 15011a - Second Floor Office



## ADDITIONAL INFORMATION

- Newly renovated
- Private washroom
- 3 offices
- Large reception/open work area









## FOR LEASE Leemar Center

#### **Property Information**

| Municipal Address: | 15047 – 118 Avenue NW, Edmonton, AB     |
|--------------------|-----------------------------------------|
| Legal Address:     | Lot 1, Block 2, Plan 9923439            |
| Size:              | <b>15003</b> ±4,130 Sq. Ft.             |
|                    | <b>15003A</b> ±900 Sq. Ft. *Office only |
|                    | <b>15007A</b> ±900 Sq. Ft. *Office only |
|                    | <b>15011</b> ±2,050 Sq. Ft.             |
|                    | 15011A ±900 Sq. Ft. *Office only        |
| Zoning:            | Business Employment (BE)                |
| Parking:           | Front and Rear of the building          |
| Power:             | 100 Amp, 120 Volt, Single Phase         |
| Heating:           |