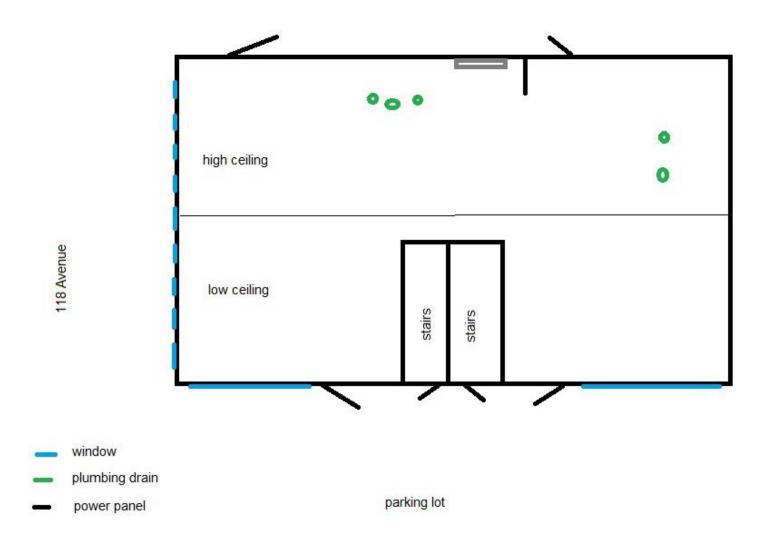

## FOR LEASE Unit 15003a/15007a - Second Floor Office

## **Office |** 15007A - 118 Ave ±900 Sq. Ft.