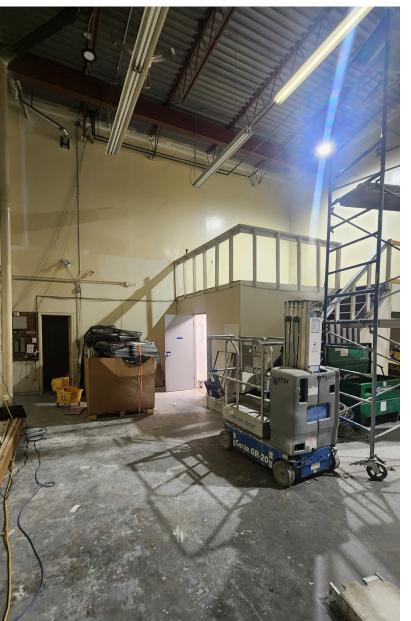

# **FOR LEASE** Unit 15003 | Office/Warehouse

#### Office/Warehouse | 15003 - 118 Ave ±4,130 Sq. Ft.

No warranty or representation, expressed or implied, is made as to the accuracy of the information contained herein, and same is submitted subject to errors, omissions, change of price, rental or other conditions, withdrawal without notice, and to any specific listing condition, imposed by our principals.