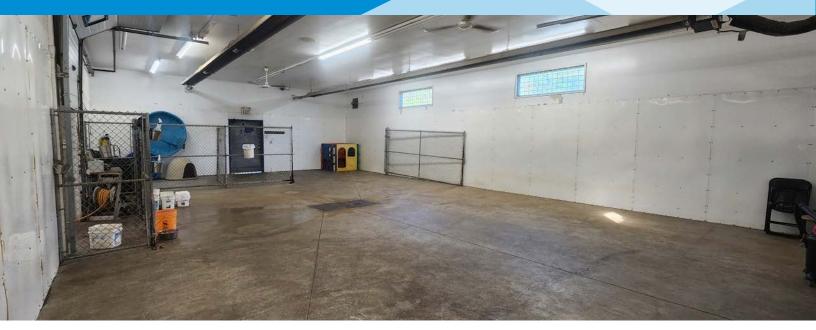

## **Property Highlights**

- Property features a durable wood/steel frame construction with a layout that includes a front reception area, various offices, kitchenette
- Rear warehouse and storage space, complemented by two grade loading doors
- The fully fenced yard and paved parking area ensure security and convenience
- With the current zoning, this location offers business opportunities
- Access to Fort Road, Wayne Gretzky Drive and Yellowhead Trail