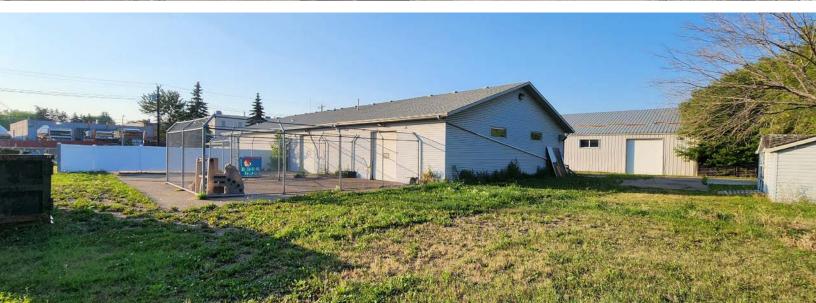

## **Property Highlights**

- Property features a durable wood/steel frame construction with a layout that includes a front reception area, various offices, kitchenette
- Rear warehouse and storage space, complemented by two grade loading doors
- The fully fenced yard and paved parking area ensure security and convenience
- With the current zoning, this location offers business opportunities
- Access to Fort Road, Wayne Gretzky Drive and Yellowhead Trail

### **Property Information**

Municipal Address: 12215 William Short Rd NW, Edmonton, AB

Legal Address: Lot 17, Block F Plan 0020945

**Building Size:** 7,566 Sq. Ft. (+/-)

**Lot Size:** 0.74 Acres (+/-)

**Zoning:** IM (Medium Industrial)

Parking: Ample/Paved

Sumps: 2 Sumps, 1 drain

Heating: 4 Radiant Tube heaters

Ceiling Height: 10'5" clear in warehouse

Loading: (2) 8'X10' Grade

Possession: Negotiable

\*Tenant occupied/Negotiable