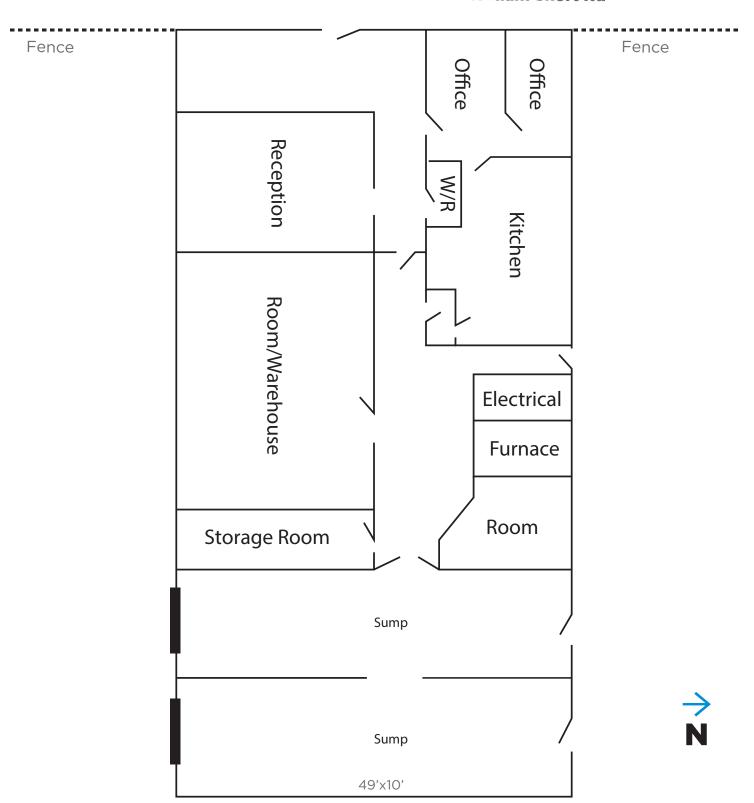

## **Floor Plan**

## **Property Highlights**

- Property features a durable wood/steel frame construction with a layout that includes a front reception area, various offices, kitchenette
- Rear warehouse and storage space, complemented by two grade loading doors
- The fully fenced yard and paved parking area ensure security and convenience
- With the current zoning, this location offers business opportunities
- Access to Fort Road, Wayne Gretzky Drive and Yellowhead Trail

Parking: Ample/Paved

Sumps: 2 Sumps, 1 drain

Heating: 4 Radiant Tube heaters

Ceiling Height: 10'5" clear in warehouse

Loading: (2) 8'X10' Grade

Possession: Negotiable

\*Tenant occupied/Negotiable