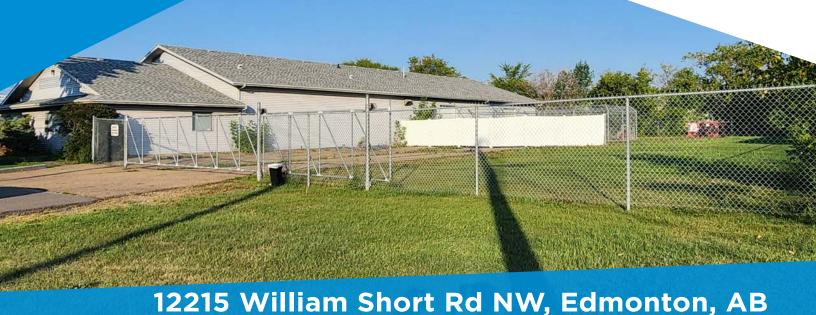

±7,566 Sq. Ft. on ±0.74 Acres

### WAREHOUSE WITH OFFICE BUILD-OUTS

### **Property Information**

Municipal Address: 12215 William Short Rd NW, Edmonton, AB

Legal Address: Lot 17, Block F Plan 0020945

**Building Size:** 7,566 Sq. Ft. (+/-)

**Lot Size:** 0.74 Acres (+/-)

**Zoning:** IM (Medium Industrial)