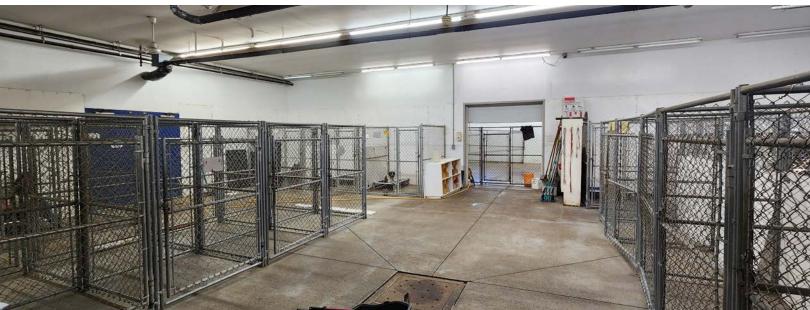

## **Property Highlights**

- Property features a durable wood/steel frame construction with a layout that includes a front reception area, various offices, kitchenette
- Rear warehouse and storage space, complemented by two grade loading doors
- The fully fenced yard and paved parking area ensure security and convenience
- With the current zoning, this location offers business opportunities
- Access to Fort Road, Wayne Gretzky Drive and Yellowhead Trail