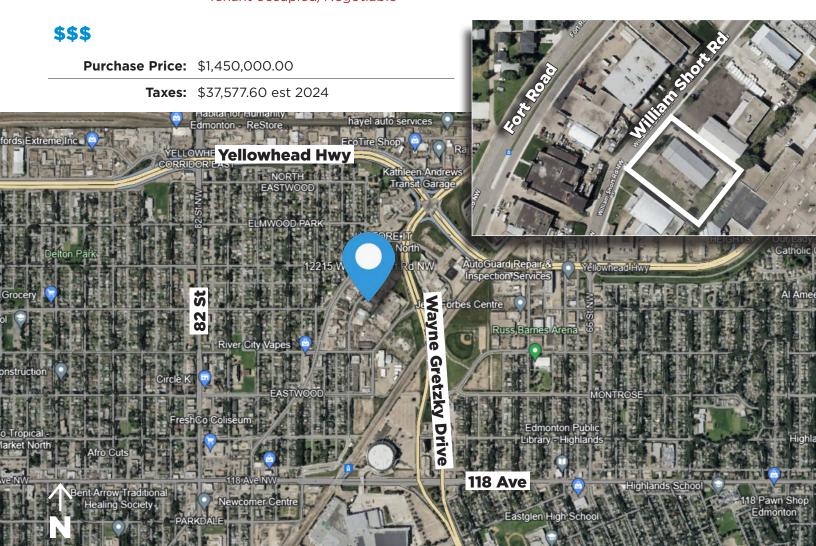

### **Property Information**

Municipal Address: 12215 William Short Rd NW, Edmonton, AB

Legal Address: Lot 17, Block F Plan 0020945

**Building Size:** 7,566 Sq. Ft. (+/-)

**Lot Size:** 0.74 Acres (+/-)

**Zoning:** IM (Medium Industrial)