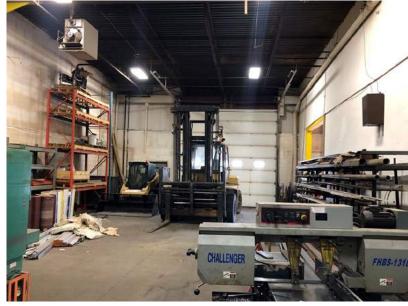

# **Property Highlights**

- Over 40 years of experience in the machining industry
- Located in the heart of the Foothills industrial area. Minutes away from Barlow Trail SE, Glenmore Trail SE, and 52nd Street SE
- · Large facility with heavy power.
- Over \$2.6 Million in equipment and machinery
- Extensive list of large clients
- Full financials and building appraisal available with a signed NDA

# **Property Information**

Municipal Address: 4416 64 Ave SE, Calgary, Alberta

**Size: Office** 2,388 Sq. Ft. (+/-)

Mezzanine 1,800 Sq. Ft. (+/-)

**Total Building** 20,320 Sq. Ft. (+/-)

**Lot Size:** 0.91 Acres(+/-)

Zoning: IG

Parking: Ample surface parking

Power: 1000 amps 3 Phase

Ceiling Height: 20' feet to Joist

**Loading:** (2) 10x10, (4) 12x14, (3) 14x16 | 9 total

Possession: Immediate/negotiable