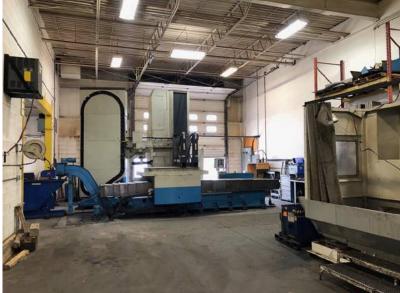

# **Property Highlights**

- Over 40 years of experience in the machining industry
- Located in the heart of the Foothills industrial area. Minutes away from Barlow Trail SE, Glenmore Trail SE, and 52nd Street SE
- · Large facility with heavy power.
- Over \$2.6 Million in equipment and machinery
- Extensive list of large clients
- Full financials and building appraisal available with a signed NDA