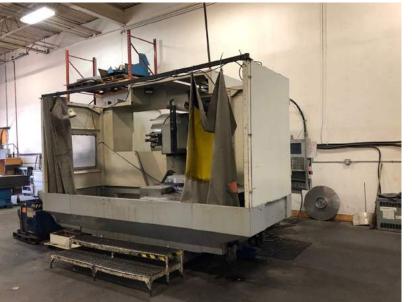

# **Property Highlights**

- Over 40 years of experience in the machining industry
- Located in the heart of the Foothills industrial area. Minutes away from Barlow Trail SE, Glenmore Trail SE, and 52nd Street SE
- · Large facility with heavy power.
- Over \$2.6 Million in equipment and machinery
- Extensive list of large clients
- Full financials and building appraisal available with a signed NDA