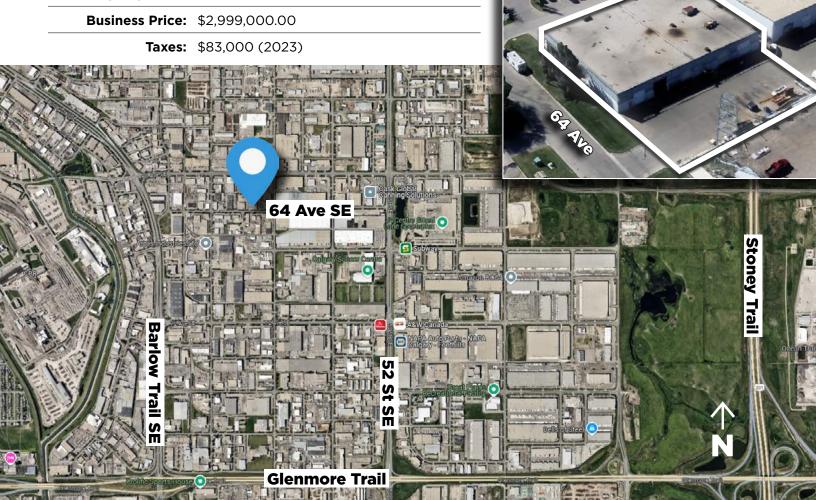

# **Property Information**

Municipal Address: 4416 64 Ave SE, Calgary, Alberta

**Size: Office** 2,388 Sq. Ft. (+/-)

Mezzanine 1,800 Sq. Ft. (+/-)

**Total Building** 20,320 Sq. Ft. (+/-)

**Lot Size:** 0.91 Acres(+/-)

Zoning: IG

Parking: Ample surface parking

Power: 1000 amps 3 Phase

Ceiling Height: 20' feet to Joist

**Loading:** (2) 10x10, (4) 12x14, (3) 14x16 | 9 total

Possession: Immediate/negotiable

## \$\$\$

**Property Price:** \$4,100,000.00