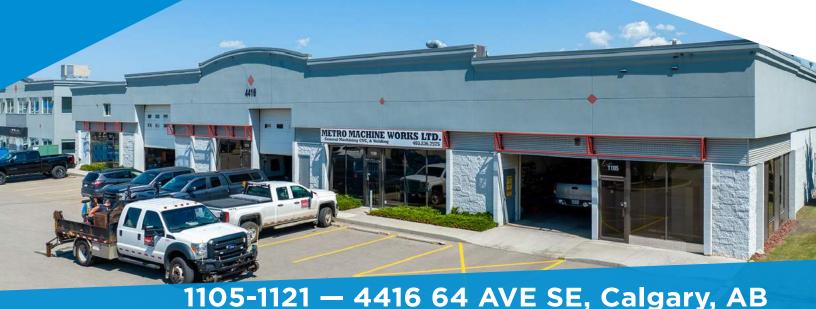

FOR SALE

20,320 Sq. Ft. (+/-)

# **FABRICATING BUSINESS & PROPERTY**

# **Property Information**

Municipal Address: 4416 64 Ave SE, Calgary, Alberta

**Size: Office** 2,388 Sq. Ft. (+/-)

Mezzanine 1,800 Sq. Ft. (+/-)

**Total Building** 20,320 Sq. Ft. (+/-)

**Lot Size:** 0.91 Acres(+/-)

Zoning: IG

Parking: Ample surface parking

Power: 1000 amps 3 Phase

Ceiling Height: 20' feet to Joist

**Loading:** (2) 10x10, (4) 12x14, (3) 14x16 | 9 total

Possession: Immediate/negotiable