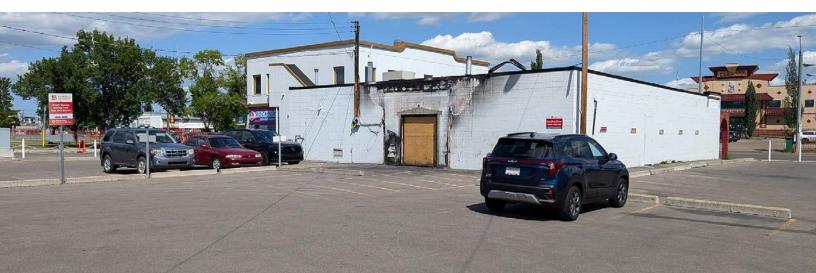

## 10756 101 Street, Edmonton, AB

## **BUILDING W/ OUTDOOR POTENTIAL**

### **Property Highlights**

- 3,354 SF free-standing building with outdoor play area
- Flexible zoning suitable for daycare, restaurants, social services
- · Large site with potential for generous playground
- Ample free on-site parking
- Centrally located with direct exposure to 101 Street
- Contact our team for details

### **Property Information**

Municipal Address: 10756 101 Street, Edmonton, AB

**Building Size:** 3,354 Sq. Ft. (+/-)

**Lot Size:** 15,000 Sq. Ft. (+/-)

**Zoning:** MU (Mixed Use)

Parking: Ample on-site parking