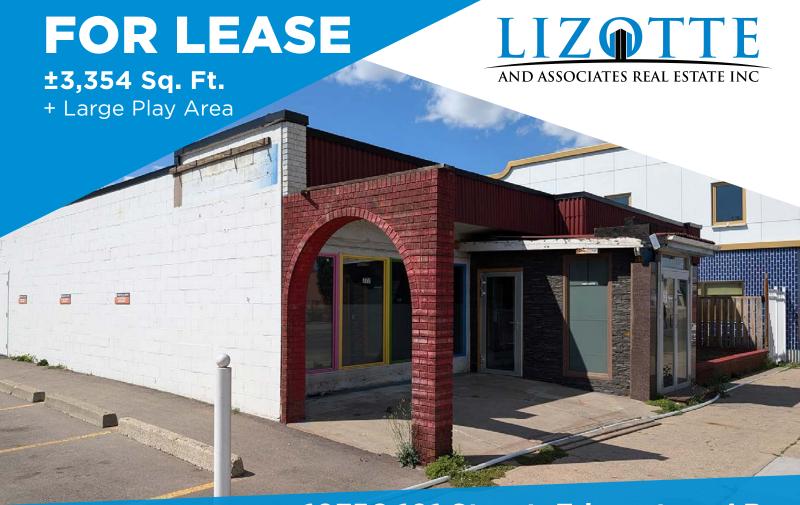

## 10756 101 Street, Edmonton, AB

## **BUILDING W/ OUTDOOR POTENTIAL**

### **Property Highlights**

- 3,354 SF free-standing building with outdoor play area
- Flexible zoning suitable for daycare, restaurants, social services
- · Large site with potential for generous playground
- Ample free on-site parking
- Centrally located with direct exposure to 101 Street
- Contact our team for details

### **Property Information**

Municipal Address: 10756 101 Street, Edmonton, AB

**Building Size:** 3,354 Sq. Ft. (+/-)

**Lot Size:** 15,000 Sq. Ft. (+/-)

**Zoning:** MU (Mixed Use)

Parking: Ample on-site parking