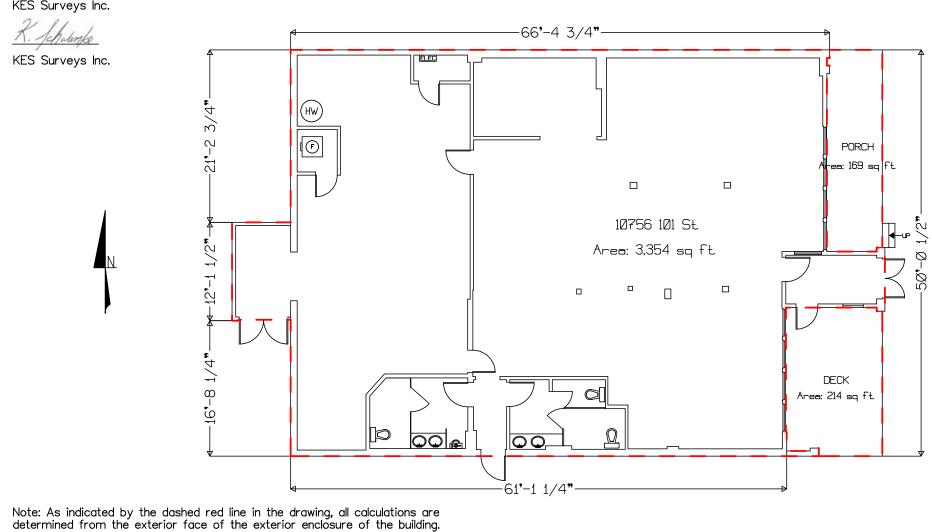

#### Area Certification

As evidenced by our signature and in accordance with the Lease Agreement, we hereby certify the Rentable Area of the building at 10756 101 Street NW, Edmonton, Alberta, to be as indicated in the drawing.

This certificate represents a professional opinion based on site measurements and calculations performed by KES Surveys Inc.

Wealth Watchers International Inc

Project: 10756 101 Street NW Edmonton, Alberta KES SURVEYS INC t: 780-221-0206

### **Property Information**

Municipal Address: 10756 101 Street, Edmonton, AB

**Building Size:** 3,354 Sq. Ft. (+/-)

**Lot Size:** 15,000 Sq. Ft. (+/-)

**Zoning:** MU (Mixed Use)

Parking: Ample on-site parking