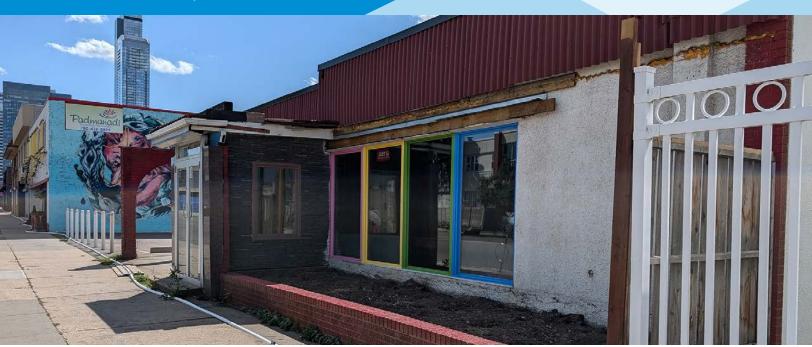

### **Property Highlights**

- 3,354 SF free-standing building with outdoor play area
- Flexible zoning suitable for daycare, restaurants, social services
- · Large site with potential for generous playground
- Ample free on-site parking
- Centrally located with direct exposure to 101 Street
- Contact our team for details

### **Property Information**

Municipal Address: 10756 101 Street, Edmonton, AB

**Building Size:** 3,354 Sq. Ft. (+/-)

**Lot Size:** 15,000 Sq. Ft. (+/-)

**Zoning:** MU (Mixed Use)

Parking: Ample on-site parking