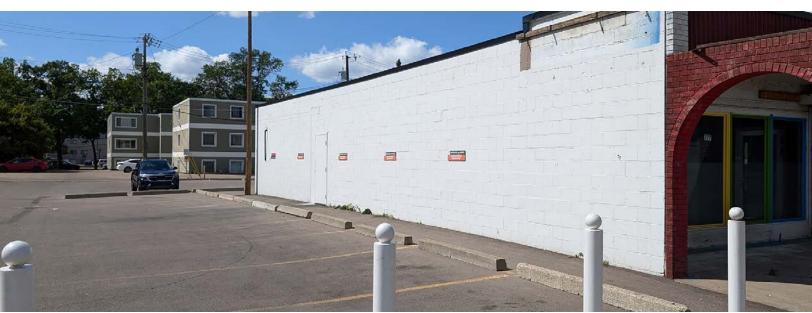

### **Property Highlights**

- 3,354 SF free-standing building with outdoor play area
- Flexible zoning suitable for daycare, restaurants, social services
- · Large site with potential for generous playground
- Ample free on-site parking
- Centrally located with direct exposure to 101 Street
- Contact our team for details

### **Property Information**

Municipal Address: 10756 101 Street, Edmonton, AB

**Building Size:** 3,354 Sq. Ft. (+/-)

**Lot Size:** 15,000 Sq. Ft. (+/-)

**Zoning:** MU (Mixed Use)

Parking: Ample on-site parking