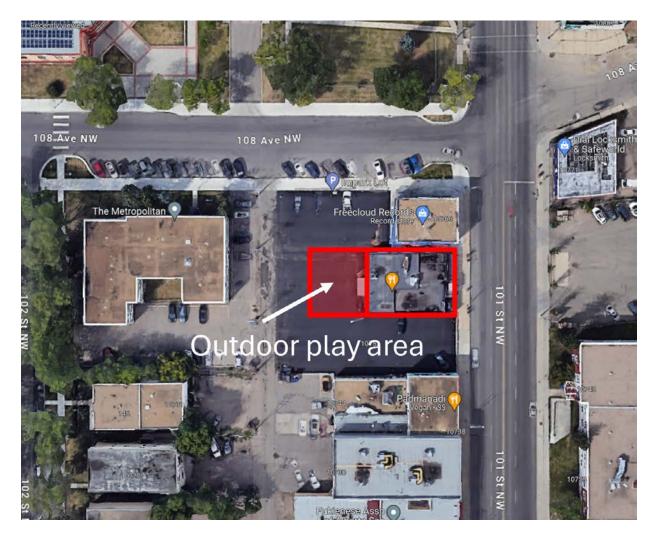

### **Property Highlights**

- 3,354 SF free-standing building with outdoor play area
- Flexible zoning suitable for daycare, restaurants, social services
- · Large site with potential for generous playground
- Ample free on-site parking
- Centrally located with direct exposure to 101 Street
- Contact our team for details

### **Property Information**

Municipal Address: 10756 101 Street, Edmonton, AB

**Building Size:** 3,354 Sq. Ft. (+/-)

**Lot Size:** 15,000 Sq. Ft. (+/-)

**Zoning:** MU (Mixed Use)

Parking: Ample on-site parking