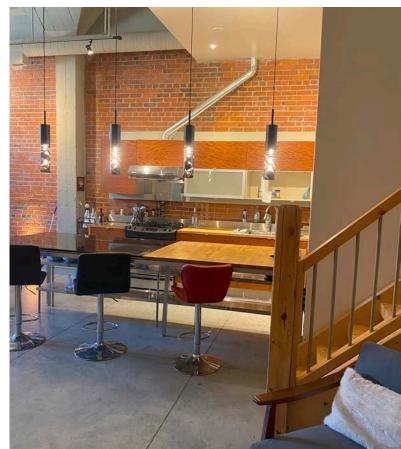

### **BEATTY LOFTS DOWNTOWN CONDO - MIXED-USE**

### **Property Highlights**

- Mixed-use building flexible zoning
- Other tenants include: Accounting, Photography, Marketing and, Financial Services
- Ideal for office users, media studio, personal services, live/work
- Quick access to downtown 2 blocks from Rogers Place