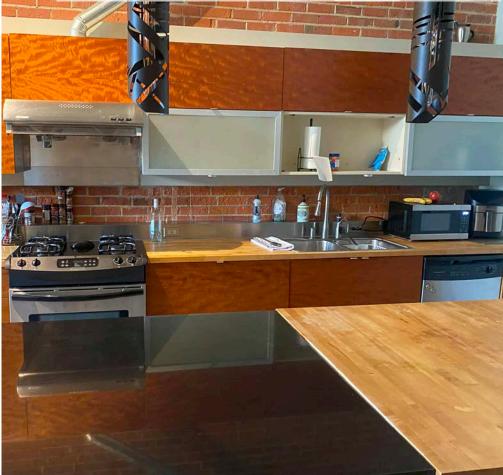

### **BEATTY LOFTS DOWNTOWN CONDO - MIXED-USE**

### **Property Highlights**

- Mixed-use building flexible zoning
- Other tenants include: Accounting, Photography, Marketing and, Financial Services
- Ideal for office users, media studio, personal services, live/work
- Quick access to downtown 2 blocks from Rogers Place