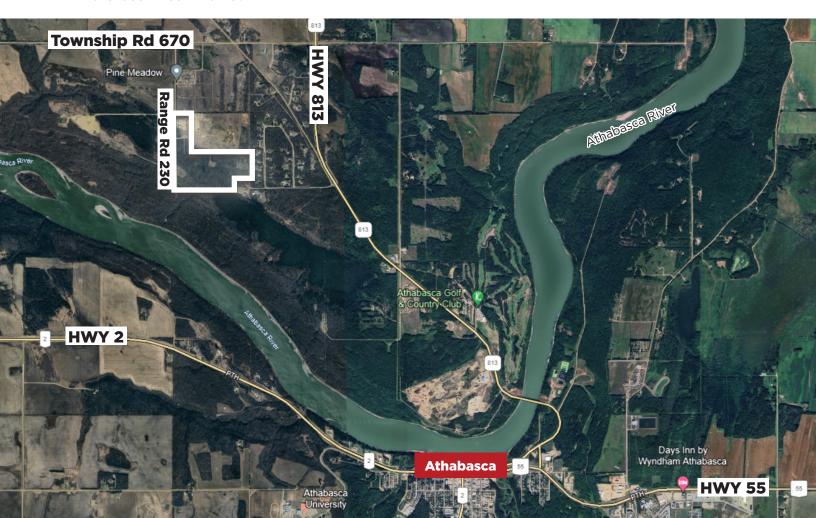

665035A Range Rd 230, Athabasca, Alberta

## **Property Information**

Municipal Address: 665035A Range Rd 230, Athabasca, Alberta

**Building Sizes:** #1 B&B 5,450 Sq. Ft. (+/-)

**#2** 1,830 Sq. Ft. (+/-) **#3** 6,650 Sq. Ft. (+/-)

**Lot Size:** 80 Acres (+/-)