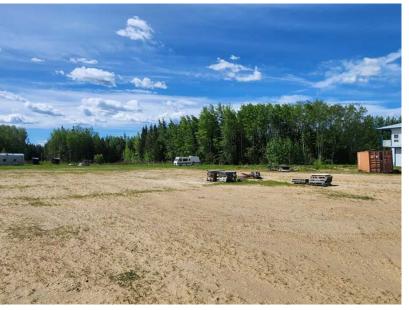

## **Property Information**

Municipal Address: 665035A Range Rd 230, Athabasca, Alberta

**Building Sizes:** #1 B&B 5,450 Sq. Ft. (+/-)

**#2** 1,830 Sq. Ft. (+/-) **#3** 6,650 Sq. Ft. (+/-)

**Lot Size:** 80 Acres (+/-)