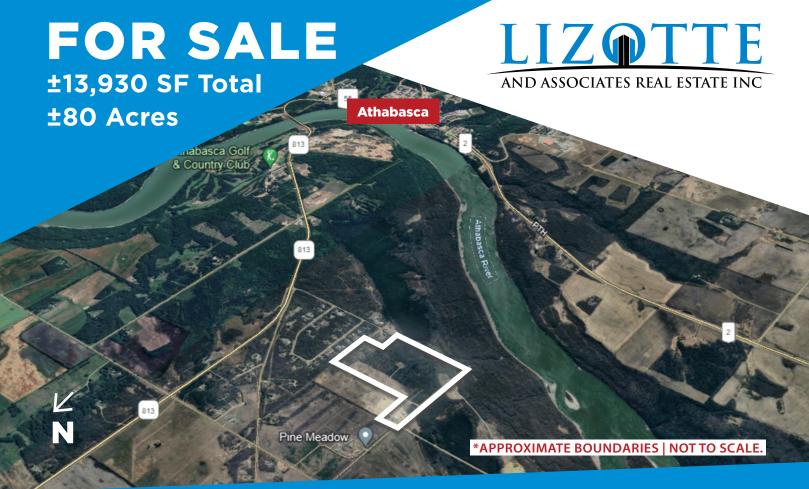

# **FOR SALE**

80 Acres of Light Industrial / Agriculture Land

## **Property Information**

Municipal Address: 665035A Range Rd 230, Athabasca, Alberta

**Building Sizes:** #1 B&B 5,450 Sq. Ft. (+/-)

**#2** 1,830 Sq. Ft. (+/-) **#3** 6,650 Sq. Ft. (+/-)

**Lot Size:** 80 Acres (+/-)