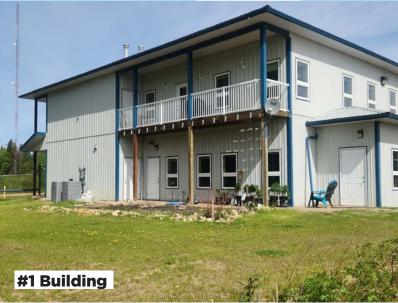

# 67 AC OF LIGHT INDUSTRIAL/AGRICULTURE LAND Property Highlights

- Features a 9 room B&B with two kitchens, multiple washrooms with showers, dual A/C units, one for each floor, community laundry room, large boardroom
- Ample parking with power.
- Shop features a great set up for a repair shop, includes hoist, air compressor and clean oil storage tanks racking, all LED lighting and in-floor heating
- Plenty of parking for large equipment.

## **Property Information**

Municipal Address: 665035A Range Rd 230, Athabasca, Alberta

**Building Sizes:** #1 B&B 5,450 Sq. Ft. (+/-)

**#2** 1,830 Sq. Ft. (+/-) **#3** 6,650 Sq. Ft. (+/-)

**Lot Size:** 80 Acres (+/-)