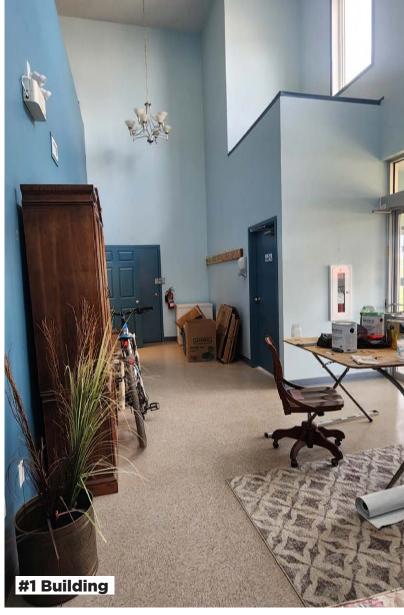

# 67 AC OF LIGHT INDUSTRIAL/AGRICULTURE LAND Property Highlights

- Features a 9 room B&B with two kitchens, multiple washrooms with showers, dual A/C units, one for each floor, community laundry room, large boardroom
- Ample parking with power.
- Shop features a great set up for a repair shop, includes hoist, air compressor and clean oil storage tanks racking, all LED lighting and in-floor heating
- Plenty of parking for large equipment.

## **Property Information**

Municipal Address: 665035A Range Rd 230, Athabasca, Alberta

**Building Sizes:** #1 B&B 5,450 Sq. Ft. (+/-)

**#2** 1,830 Sq. Ft. (+/-) **#3** 6,650 Sq. Ft. (+/-)

**Lot Size:** 80 Acres (+/-)