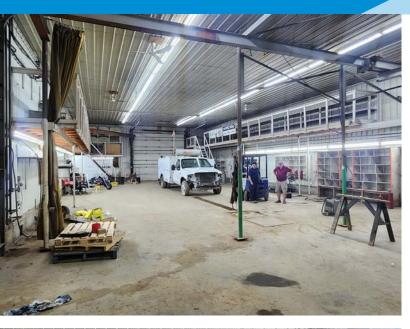

# 67 AC OF LIGHT INDUSTRIAL/AGRICULTURE LAND Property Highlights

- Features a 9 room B&B with two kitchens, multiple washrooms with showers, dual A/C units, one for each floor, community laundry room, large boardroom
- Ample parking with power.
- Shop features a great set up for a repair shop, includes hoist, air compressor and clean oil storage tanks racking, all LED lighting and in-floor heating
- Plenty of parking for large equipment.

**Zoning:** Agriculture/Camp Comm/Light Industrial

Power: 600 Amp/480 Volt 3 Phase TBC

**Heating:** In-floor

**Sumps:** 3 sumps 1 trench drain

Ceiling Height: 16'6"

**Loading:** 3-14'x16' and 4 - 10'x14

Possession: Negotiable