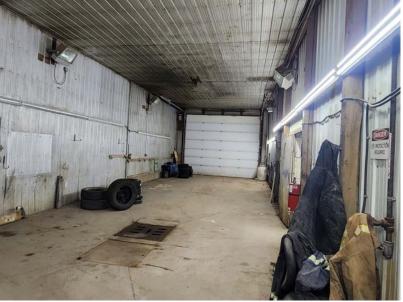

# 67 AC OF LIGHT INDUSTRIAL/AGRICULTURE LAND Property Highlights

- Features a 9 room B&B with two kitchens, multiple washrooms with showers, dual A/C units, one for each floor, community laundry room, large boardroom
- Ample parking with power.
- Shop features a great set up for a repair shop, includes hoist, air compressor and clean oil storage tanks racking, all LED lighting and in-floor heating
- Plenty of parking for large equipment.

**Zoning:** Agriculture/Camp Comm/Light Industrial

Power: 600 Amp/480 Volt 3 Phase TBC

**Heating:** In-floor

**Sumps:** 3 sumps 1 trench drain

Ceiling Height: 16'6"

**Loading:** 3-14'x16' and 4 - 10'x14

Possession: Negotiable