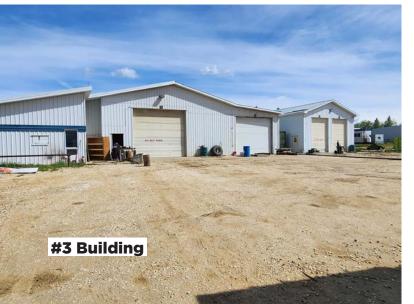

# 67 AC OF LIGHT INDUSTRIAL/AGRICULTURE LAND Property Highlights

- Features a 9 room B&B with two kitchens, multiple washrooms with showers, dual A/C units, one for each floor, community laundry room, large boardroom
- Ample parking with power.
- Shop features a great set up for a repair shop, includes hoist, air compressor and clean oil storage tanks racking, all LED lighting and in-floor heating
- Plenty of parking for large equipment.

## **Property Information**

Municipal Address: 665035A Range Rd 230, Athabasca, Alberta

**Building Sizes:** #1 B&B 5,450 Sq. Ft. (+/-)

**#2** 1,830 Sq. Ft. (+/-) **#3** 6,650 Sq. Ft. (+/-)

**Lot Size:** 80 Acres (+/-)

**Zoning:** Agriculture/Camp Comm/Light Industrial

Power: 600 Amp/480 Volt 3 Phase TBC

**Heating:** In-floor

**Sumps:** 3 sumps 1 trench drain

Ceiling Height: 16'6"

**Loading:** 3-14'x16' and 4 - 10'x14

Possession: Negotiable