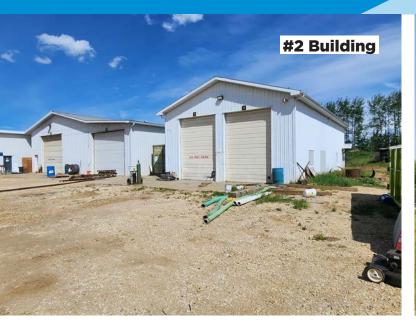

## **Property Information**

Municipal Address: 665035A Range Rd 230, Athabasca, Alberta

**Building Sizes:** #1 B&B 5,450 Sq. Ft. (+/-)

**#2** 1,830 Sq. Ft. (+/-) **#3** 6,650 Sq. Ft. (+/-)

**Lot Size:** 80 Acres (+/-)

**Zoning:** Agriculture/Camp Comm/Light Industrial

Power: 600 Amp/480 Volt 3 Phase TBC

**Heating:** In-floor

**Sumps:** 3 sumps 1 trench drain

Ceiling Height: 16'6"

**Loading:** 3-14'x16' and 4 - 10'x14

Possession: Negotiable