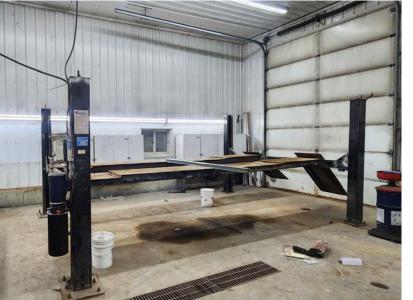

# 67 AC OF LIGHT INDUSTRIAL/AGRICULTURE LAND Property Highlights

- Features a 9 room B&B with two kitchens, multiple washrooms with showers, dual A/C units, one for each floor, community laundry room, large boardroom
- Ample parking with power.
- Shop features a great set up for a repair shop, includes hoist, air compressor and clean oil storage tanks racking, all LED lighting and in-floor heating
- Plenty of parking for large equipment.