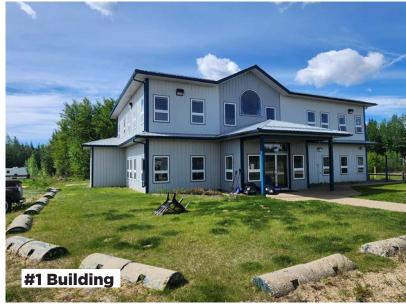

# 67 AC OF LIGHT INDUSTRIAL/AGRICULTURE LAND Property Highlights

- Features a 9 room B&B with two kitchens, multiple washrooms with showers, dual A/C units, one for each floor, community laundry room, large boardroom
- Ample parking with power.
- Shop features a great set up for a repair shop, includes hoist, air compressor and clean oil storage tanks racking, all LED lighting and in-floor heating
- Plenty of parking for large equipment.

## **Property Information**

Municipal Address: 665035A Range Rd 230, Athabasca, Alberta

**Building Sizes:** #1 B&B 5,450 Sq. Ft. (+/-)

**#2** 1,830 Sq. Ft. (+/-) **#3** 6,650 Sq. Ft. (+/-)

**Lot Size:** 80 Acres (+/-)