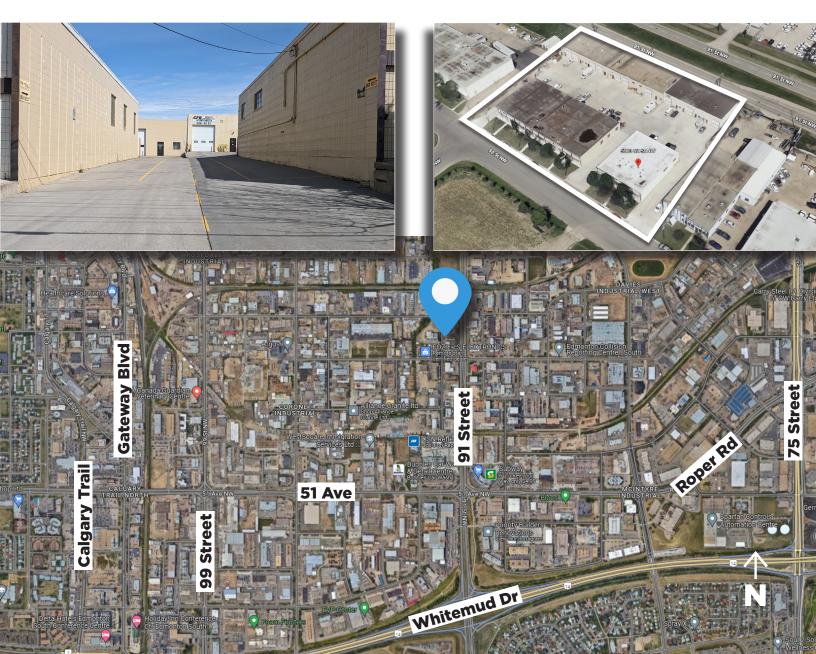

### 5903-5963 - 92 Street, Edmonton, AB

## MULTI-BAY INDUSTRIAL BUILDING Property Highlights

- Multi-bay industrial property with 18 rental units in three buildings
- Units range from 1,400 2,600 Sq. Ft.
- Units are tenanted with below-market rent on short-term leases
- Buildings are in good condition with no major CAPEX required
- Clean Phase 1 ESA Available
- Centrally located with easy access to major arterial roads
- Edmonton has a 2% industrial vacancy rate. This vacancy rate is lower in small bay industrial units. This indicates the potential for significant upside to buyers by simply renewing existing tenants at market rent.

### **Property Information**

| Address:    | 5903-5963 – 92 Street, Edmonton, AB |
|-------------|-------------------------------------|
| Size        | ±35,396 Sq. Ft. w/ ±1.75 Acres Site |
| Zoning:     | BE (Business Employment)            |
| Loading:    | 19 Bay Doors Grade                  |
| Power:      | 220 Volt / 200 Amp / 3 Phase (TBC)  |
| Possession: | Immediate/negotiable                |