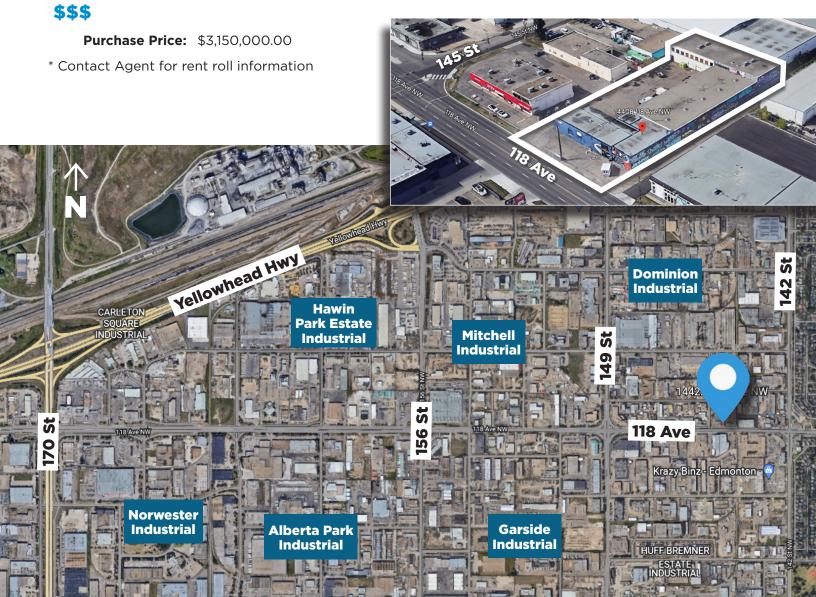

## **Property Highlights**

- Multi-Tenant Investment
- Below market rents
- Value add opportunity
- Great exposure
- Paved site

780.488.0888

• Contact Agent for rent roll information