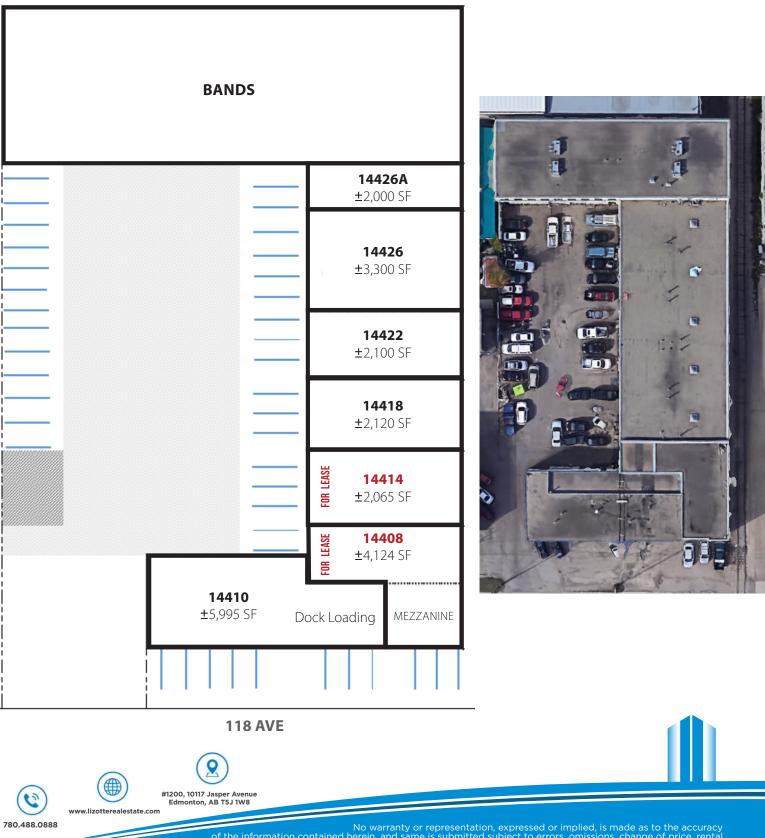

### **Floor Plan**

AND ASSOCIATES REAL ESTATE INC

No warranty or representation, expressed or implied, is made as to the accuracy of the information contained herein, and same is submitted subject to errors, omissions, change of price, rental or other conditions, withdrawal without notice, and to any specific listing condition, imposed by our principals.

### **Property Information**

| Municipal Address: | 14408 118 Avenue NW, Edmonton, AB   |
|--------------------|-------------------------------------|
| Building Size:     | 31,959 Sq. Ft. (+/-)                |
| Lot Size:          | 1.03 Acres (+/-)                    |
| Zoning:            | IM (Medium Industrial)              |
| Loading:           | Grade and Dock                      |
| Ceiling Height:    | 18'                                 |
| Power:             | 125 AMP   120/240 V   3 Phase (TBC) |
| Sumps:             | Floor Drain                         |
| Parking:           | Scramble                            |
| Possession:        | Immediate                           |