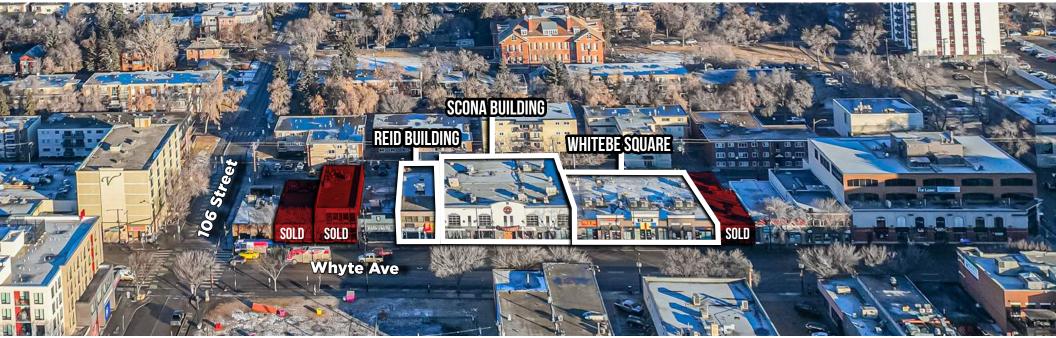

#### WHYTE AVENUE INVESTMENTS

10546/48 – 82 Avenue

### **REID**BUILDING

**±**6,813 Sq. Ft. \$2,500,000

## – 82 Avenue 0542/44

#### **SCONA BUILDING ±**23,546 Sq. Ft.

\$7,500,000

# WHITEBE SQUARE

±11,361 Sq. Ft. \$5,200,000