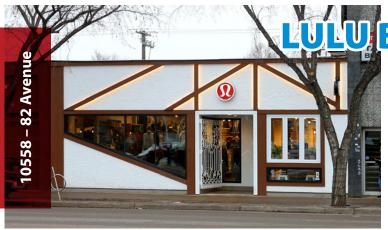

## WHYTE AVENUE INVESTMENTS

**BUILDING** 

±3,277 Sq. Ft.

\$1,900,000

10526 - 82 Avenue

±6,187 Sq. Ft.

\$2,400,000