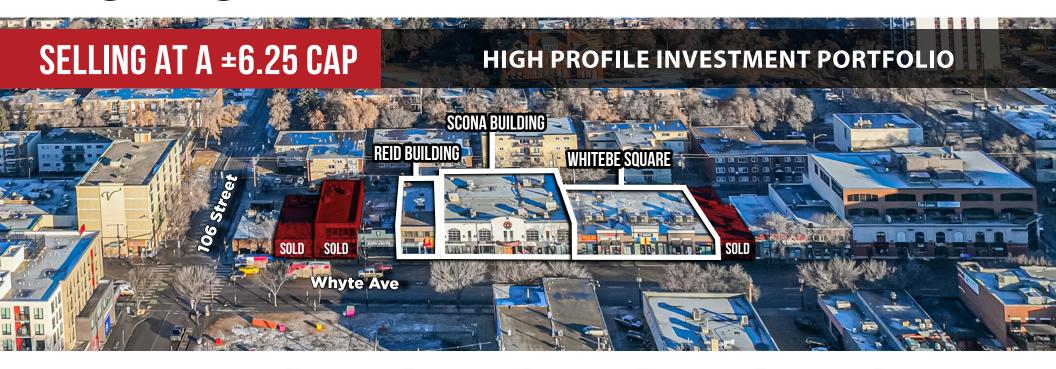

# FOR SALE

## WHYTE AVE, EDMONTON, AB

#### **Cynthia Leduc**

Unlicensed Assistant Direct: 780.784.5359 cynthia@lizotterealestate.com

REIDBUILDING

±6,813 Sq. Ft.

\$2,500,000

SCONA BUILDING

±23,546 Sq. Ft.

\$7,500,000

WHITEBE SQUARE

±11,361 Sq. Ft.

\$5,200,000

#### **PROPERTY HIGHLIGHTS**

- Amazing opportunity to buy a piece of Edmonton's premiere commercial district Whyte Avenue.
- All the properties are fully leased with lease terms recently removed with all long-term tenants.
- Impeccably maintained buildings exceeding the standard of a premiere income-producing investment property.
- Strategically located in one of the highest traffic areas in Old Strathcona.
- South Facing Offering Amazing lighting and patio opportunities for hospitality tenants, coffee shops, and retailers.