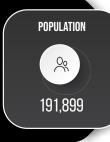

## SOLD LISTINGS

## WHYTE AVENUE INVESTMENTS

**BUILDING** 

±3,277 Sq. Ft.

\$1,900,000

10526 - 82 Avenue

±6,187 Sq. Ft.

\$2,400,000