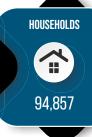

## SOLD LISTINGS

## WHYTE AVENUE INVESTMENTS

**BUILDING** 

±3,277 Sq. Ft.

\$1,900,000

10526 - 82 Avenue

±6,187 Sq. Ft.

\$2,400,000