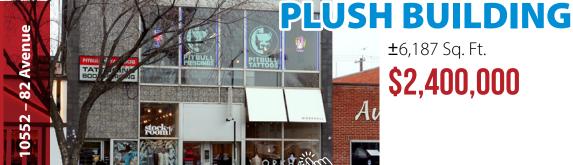

## WHYTE AVENUE INVESTMENTS

**BUILDING** 

±3,277 Sq. Ft.

\$1,900,000

10526 - 82 Avenue

±6,187 Sq. Ft.

\$2,400,000