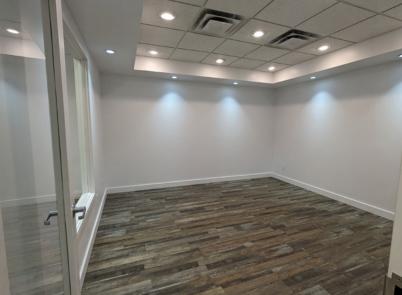

#### **Property Highlights**

- Improved main and second floor with offices, bathrooms and staff kitchens on each floor (upstairs could be leased on its own)
- Paved parking

ww.lizotterealest

- Proximity to Yellowhead, Anthony Henday and Broadmoor Blvd.
- Zoning accommodates business support services, custom workshops, custom indoor manufacturing, Animal grooming facility, and many more

## **FOR SALE** Flex/Industrial Condo

| Municipal Address: | 220, 120 Pembina Road, Sherwood Park AB                |
|--------------------|--------------------------------------------------------|
| Legal Address:     | Plan 1025984, Block 13                                 |
| Building Size:     | 2,577 Sq. Ft. (+/-)<br>Mezzanine 875 Sq. Ft. (+/-) TBC |
| Zoning:            | DC48 Click for more information                        |
| Parking:           | Fully Paved Site                                       |
| Drainage:          | Floor Drain                                            |
| Power:             | 250 Amps 120 Volts TBC                                 |
| Ceiling Height:    | 24' 4" to deck 22'5" under truss                       |
| Loading:           | 12'X 14' Grade                                         |