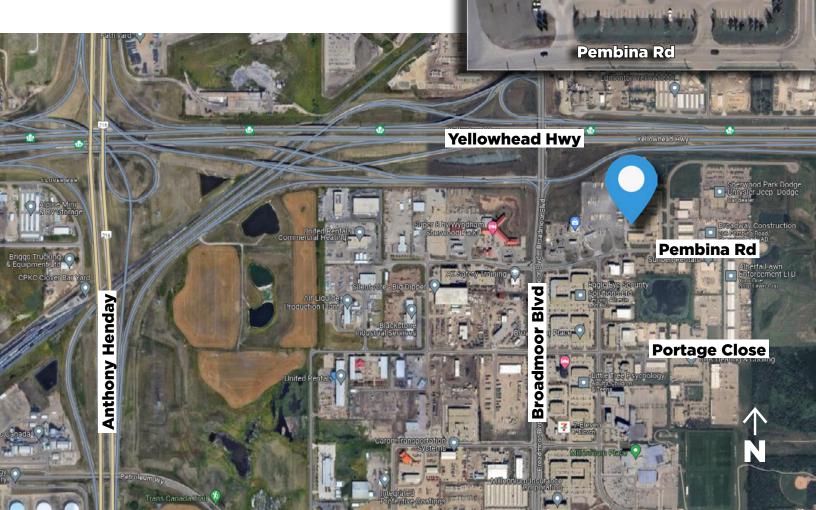

### 220, 120 Pembina Road, Sherwood Park, AB

#### **Property Highlights**

- Improved main and second floor with offices, bathrooms and staff kitchens on each floor (upstairs could be leased on its own)
- Paved parking

ww.lizotterealest

- Proximity to Yellowhead, Anthony Henday and Broadmoor Blvd.
- Zoning accommodates business support services, custom workshops, custom indoor manufacturing, Animal grooming facility, and many more