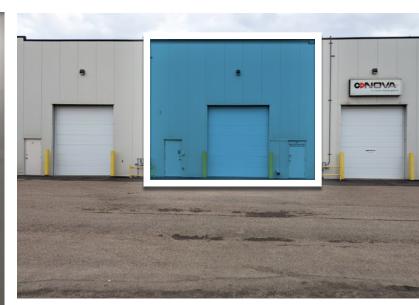

## **FOR SALE** Flex/Industrial Condo

| Municipal Address: | 220, 120 Pembina Road, Sherwood Park AB                |
|--------------------|--------------------------------------------------------|
| Legal Address:     | Plan 1025984, Block 13                                 |
| Building Size:     | 2,577 Sq. Ft. (+/-)<br>Mezzanine 875 Sq. Ft. (+/-) TBC |
| Zoning:            | DC48 Click for more information                        |
| Parking:           | Fully Paved Site                                       |
| Drainage:          | Floor Drain                                            |
| Power:             | 250 Amps 120 Volts TBC                                 |
| Ceiling Height:    | 24' 4" to deck 22'5" under truss                       |
| Loading:           | 12'X 14' Grade                                         |