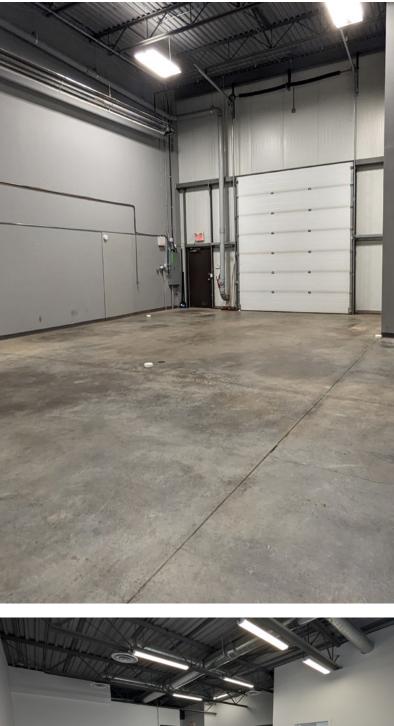

## **FOR SALE** Flex/Industrial Condo

| Municipal Address: | 220, 120 Pembina Road, Sherwood Park AB                |
|--------------------|--------------------------------------------------------|
| Legal Address:     | Plan 1025984, Block 13                                 |
| Building Size:     | 2,577 Sq. Ft. (+/-)<br>Mezzanine 875 Sq. Ft. (+/-) TBC |
| Zoning:            | DC48 Click for more information                        |
| Parking:           | Fully Paved Site                                       |
| Drainage:          | Floor Drain                                            |
| Power:             | 250 Amps 120 Volts TBC                                 |
| Ceiling Height:    | 24' 4" to deck 22'5" under truss                       |
| Loading:           | 12'X 14' Grade                                         |

Year Built: 2010

Possession: Immediate