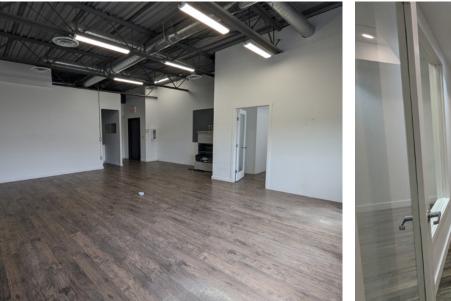

#### **Property Highlights**

- Improved main and second floor with offices, bathrooms and staff kitchens on each floor (upstairs could be leased on its own)
- Paved parking

ww.lizotterealest

- Proximity to Yellowhead, Anthony Henday and Broadmoor Blvd.
- Zoning accommodates business support services, custom workshops, custom indoor manufacturing, Animal grooming facility, and many more

## **FOR SALE** Flex/Industrial Condo

| Municipal Address: | 220, 120 Pembina Road, Sherwood Park AB                |
|--------------------|--------------------------------------------------------|
| Legal Address:     | Plan 1025984, Block 13                                 |
| Building Size:     | 2,577 Sq. Ft. (+/-)<br>Mezzanine 875 Sq. Ft. (+/-) TBC |
| Zoning:            | DC48 Click for more information                        |
| Parking:           | Fully Paved Site                                       |
| Drainage:          | Floor Drain                                            |
| Power:             | 250 Amps 120 Volts TBC                                 |
| Ceiling Height:    | 24' 4" to deck 22'5" under truss                       |
| Loading:           | 12'X 14' Grade                                         |