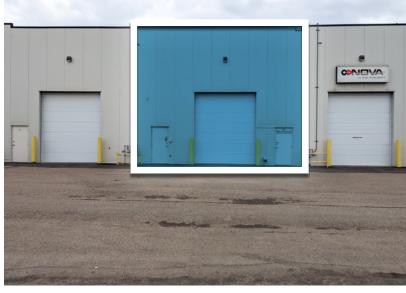

**Zoning:** DC48 Click for more information

Parking: Fully Paved Site

**Drainage:** Floor Drain

Power: 250 Amps 120 Volts TBC

Ceiling Height: 24' 4" to deck 22'5" under truss

Loading: 12'X 14' Grade

Year Built: 2010