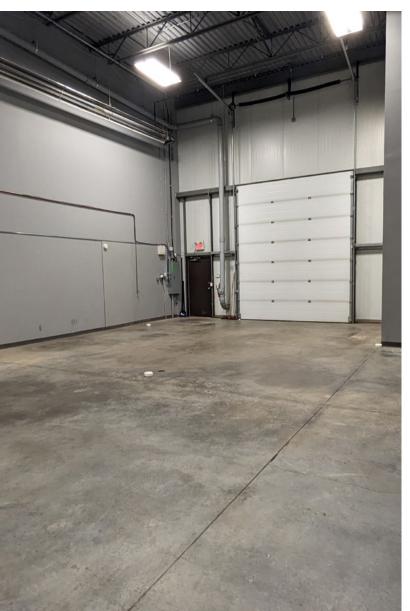

**Zoning:** DC48 Click for more information

Parking: Fully Paved Site

**Drainage:** Floor Drain

Power: 250 Amps 120 Volts TBC

Ceiling Height: 24' 4" to deck 22'5" under truss

Loading: 12'X 14' Grade

Year Built: 2010