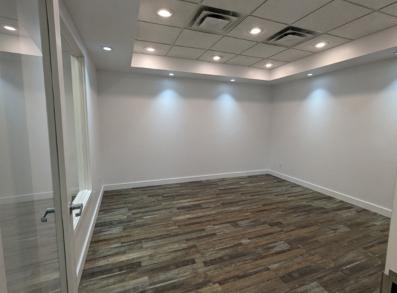

### **Property Highlights**

- Improved main and second floor with offices, bathrooms and staff kitchens on each floor
- Paved parking
- Proximity to Yellowhead, Anthony Henday and Broadmoor Blvd.
- Zoning accommodates business support services, custom workshops, custom indoor manufacturing, Animal grooming facility, and many more

### **Property Information**

Municipal Address: 220, 120 Pembina Road, Sherwood Park AB

Legal Address: Plan 1025984, Block 13

**Building Size:** 2,577 Sq. Ft. (+/-)

Mezzanine 875 Sq. Ft. (+/-) TBC

**Total** 3,452 Sq. Ft. (+/-)