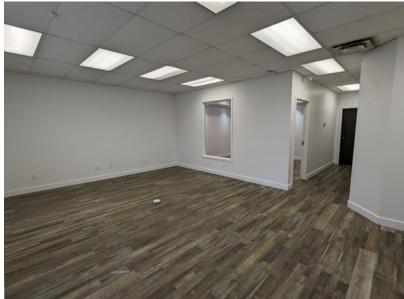

### **Property Highlights**

- Improved main and second floor with offices, bathrooms and staff kitchens on each floor
- Paved parking
- Proximity to Yellowhead, Anthony Henday and Broadmoor Blvd.
- Zoning accommodates business support services, custom workshops, custom indoor manufacturing, Animal grooming facility, and many more

### **Property Information**

Municipal Address: 220, 120 Pembina Road, Sherwood Park AB

Legal Address: Plan 1025984, Block 13

**Building Size:** 2,577 Sq. Ft. (+/-)

Mezzanine 875 Sq. Ft. (+/-) TBC

**Total** 3,452 Sq. Ft. (+/-)