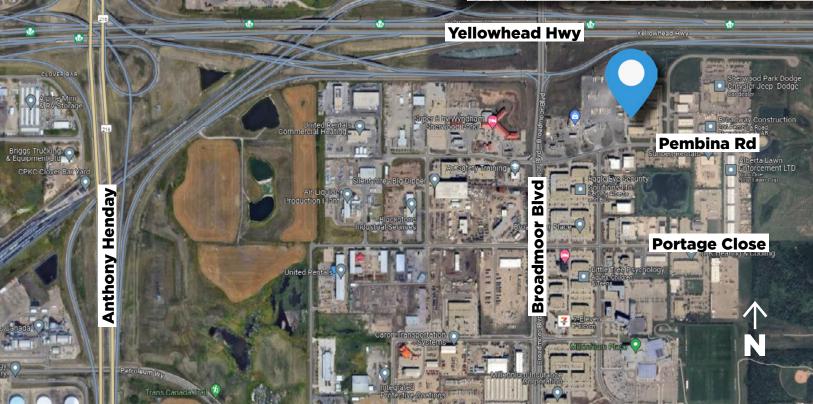

### **Property Highlights**

- Improved main and second floor with offices, bathrooms and staff kitchens on each floor
- Paved parking
- Proximity to Yellowhead, Anthony Henday and Broadmoor Blvd.
- Zoning accommodates business support services, custom workshops, custom indoor manufacturing, Animal grooming facility, and many more

### **Property Information**

Municipal Address: 220, 120 Pembina Road, Sherwood Park AB

Legal Address: Plan 1025984, Block 13

**Building Size:** 2,577 Sq. Ft. (+/-)

Mezzanine 875 Sq. Ft. (+/-) TBC

**Total** 3,452 Sq. Ft. (+/-)