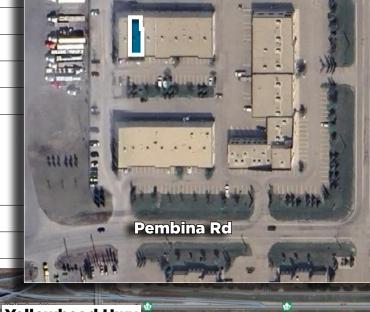

220, 120 Pembina Road, Sherwood Park, AB

### **Property Highlights**

- Improved main and second floor with offices, bathrooms and staff kitchens on each floor
- Paved parking
- Proximity to Yellowhead, Anthony Henday and Broadmoor Blvd.
- Zoning accommodates business support services, custom workshops, custom indoor manufacturing, Animal grooming facility, and many more