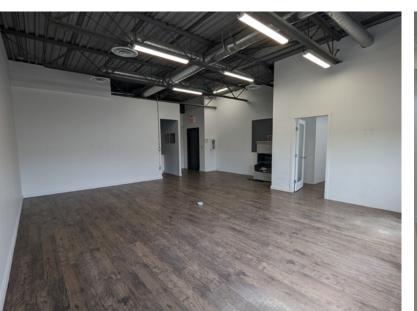

### **Property Highlights**

- Improved main and second floor with offices, bathrooms and staff kitchens on each floor
- Paved parking
- Proximity to Yellowhead, Anthony Henday and Broadmoor Blvd.
- Zoning accommodates business support services, custom workshops, custom indoor manufacturing, Animal grooming facility, and many more

**Zoning:** DC48 Click for more information

Parking: Fully Paved Site

**Drainage:** Floor Drain

Power: 250 Amps 120 Volts TBC

Ceiling Height: 24' 4" to deck 22'5" under truss

Loading: 12'X 14' Grade

Year Built: 2010