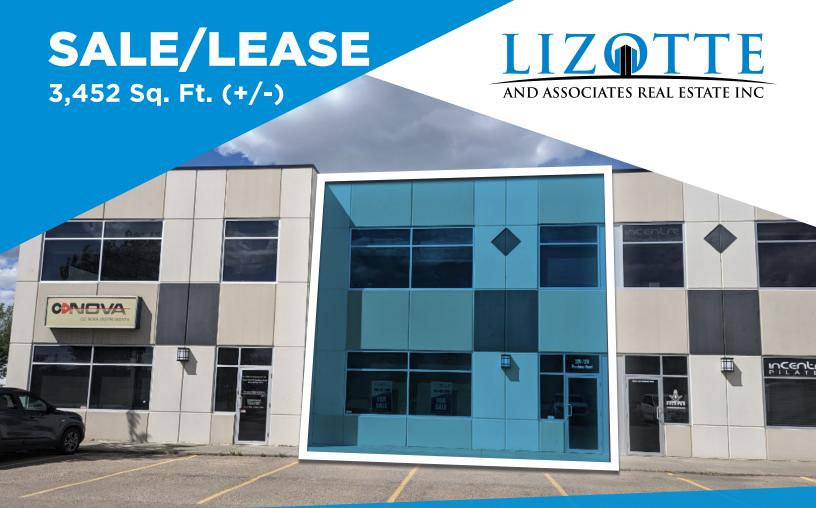

# SALE/LEASE Flex/Industrial Condo

## **SALE/LEASE**Flex/Industrial Condo

### **Property Information**

Municipal Address: 220, 120 Pembina Road, Sherwood Park AB

Legal Address: Plan 1025984, Block 13

**Building Size:** 2,577 Sq. Ft. (+/-)

Mezzanine 875 Sq. Ft. (+/-) TBC

**Total** 3,452 Sq. Ft. (+/-)