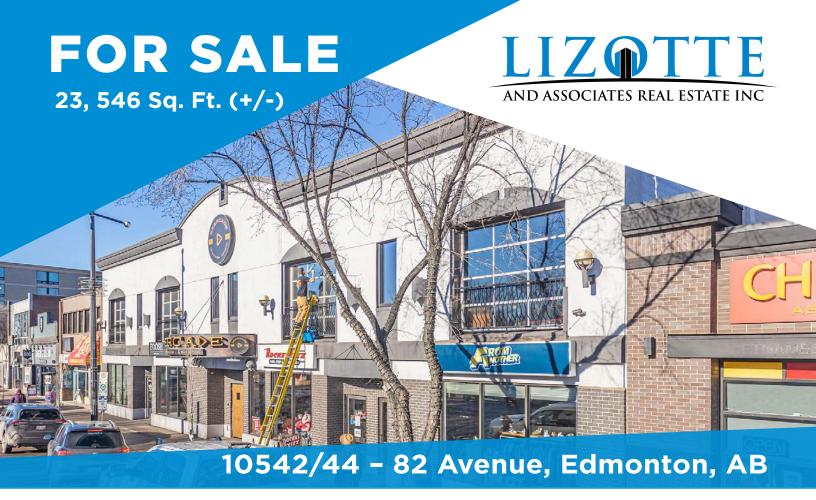

# **FOR SALE**

Retail Investment Multi-Tenanted - FULLY LEASED

## **FOR SALE**

Retail Investment Multi-Tenanted

### **Property Information**

Municipal Address: 10542/44 - 82 Avenue, Edmonton, AB

**Building Size:** 23, 546 Sq. Ft. (+/-)

**Lot Size:** 13,068 Sq. Ft. (+/-)

**Zoning:** General Business Zone (CB2)

Parking: Street front parking/ Neighboring paid