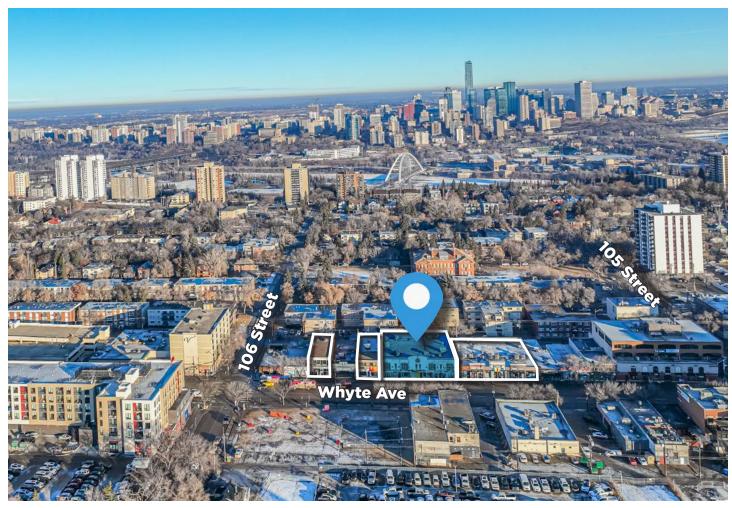

## RETAIL INVESTMENT MULTI-TENANT BUILDING **Property Highlights**

- Land assembly opportunity of 5 consecutive lots for development or value add to the existing properties
- Two-storey multi-tenant fully leased main-floor retail
- Excellent location in the heart of Old Strathcona
- 5 Main-floor retail spaces, 1 second-floor tenant
- Possible redevelopment site; neighboring buildings can be purchased as well (please contact Associate for additional information)
- ALL leases are triple net
- (88.7%) Site Coverage
- ESTIMATED (6%) CAP. RATE ON PURCHASE PRICE!

### **Property Information**

Municipal Address: 10542/44 - 82 Avenue, Edmonton, AB

**Building Size:** 23, 546 Sq. Ft. (+/-)

**Lot Size:** 13,068 Sq. Ft. (+/-)

**Zoning:** General Business Zone (CB2)

Parking: Street front parking/ Neighboring paid