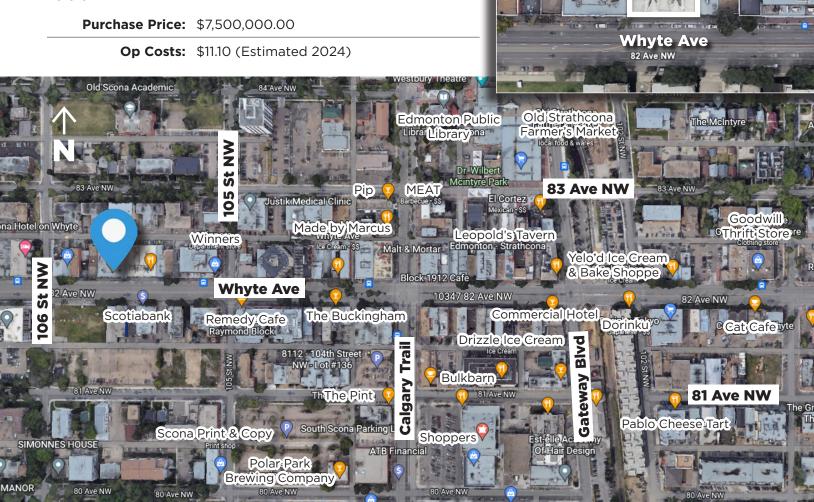

### **Demographics within 5KM**

\*10552, 10546/48 and 10538 are for sale. Please ask associate for more information.

### **Property Information**

Municipal Address: 10542/44 - 82 Avenue, Edmonton, AB

**Building Size:** 23, 546 Sq. Ft. (+/-)

**Lot Size:** 13,068 Sq. Ft. (+/-)

**Zoning:** General Business Zone (CB2)

Parking: Street front parking/ Neighboring paid