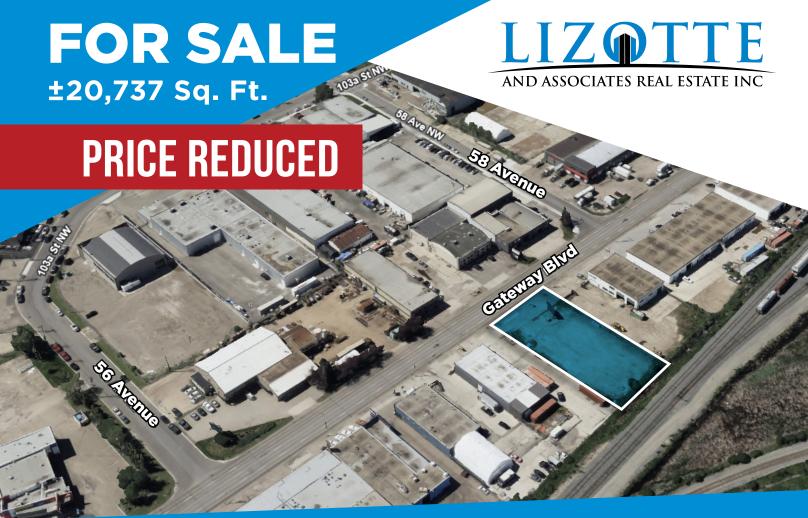

# 5725 Gateway Boulevard, Edmonton, AB

# **FOR SALE**

5725 Gateway Blvd. - Land

## **Property Information**

Municipal Address: 5725 Gateway Blvd. Edmonton, AB

Legal Address: Plan 2320186 Blk 92 Lot 11C

**Size:** ±20,737 Sq. Ft.

**Sale Price:** \$1,175,000 \$1,050,000

**Zoning:** DC2 (Site Specific Development Control)