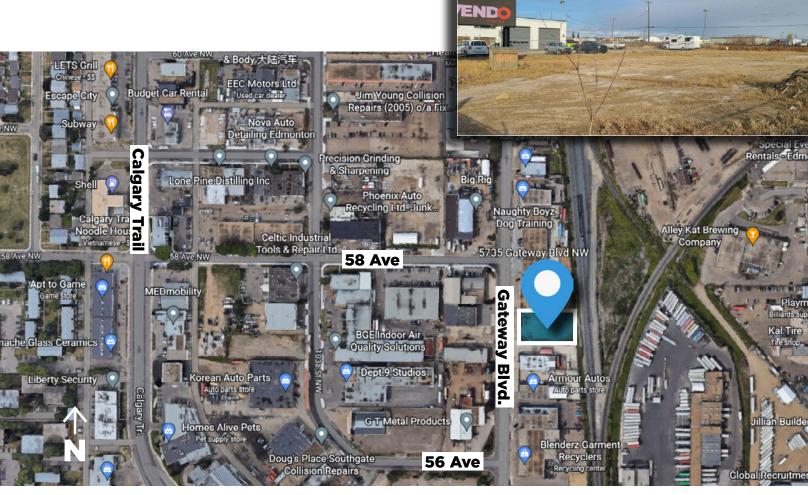

# 5725 Gateway Boulevard, Edmonton, AB

## **Property Information**

Municipal Address: 5725 Gateway Blvd. Edmonton, AB

Legal Address: Plan 2320186 Blk 92 Lot 11C

**Size:** ±20,737 Sq. Ft.

**Sale Price:** \$1,175,000 \$1,050,000

**Zoning:** DC2 (Site Specific Development Control)