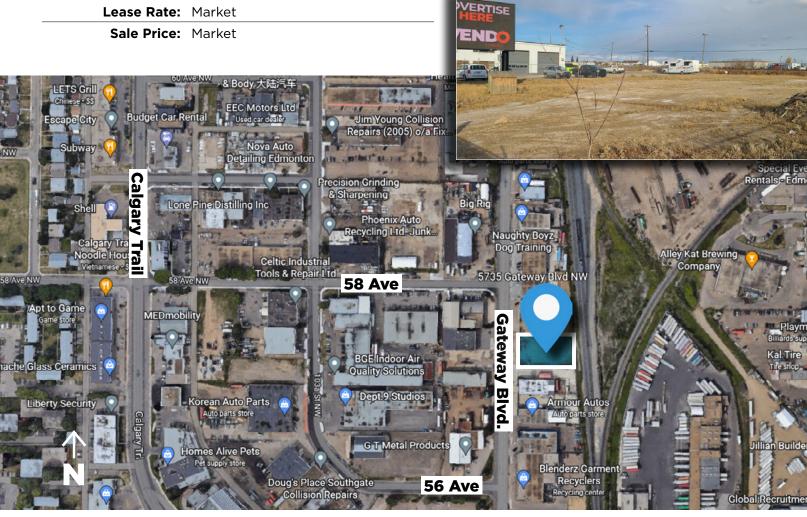

# 5725 Gateway Boulevard, Edmonton, AB

## **Property Information**

Municipal Address: 5725 Gateway Blvd. Edmonton, AB

Legal Address: Plan 2320186 Blk 92 Lot 11C

**Size:** ±20,737 Sq. Ft.

**Zoning:** DC2 (Site Specific Development Control)

**Possession:** Immediate