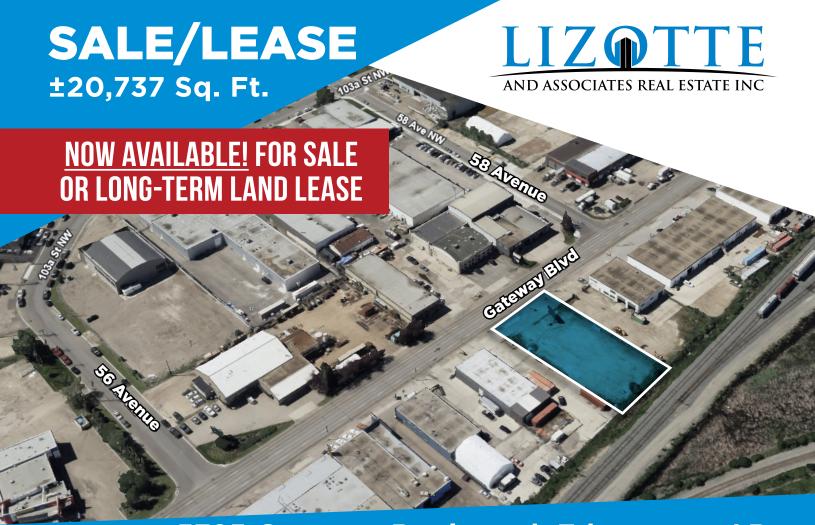

# 5725 Gateway Boulevard, Edmonton, AB

# SALE/LEASE

5725 Gateway Blvd. - Land

## **Property Information**

Municipal Address: 5725 Gateway Blvd. Edmonton, AB

Legal Address: Plan 2320186 Blk 92 Lot 11C

**Size:** ±20,737 Sq. Ft.

**Zoning:** DC2 (Site Specific Development Control)

**Possession:** Immediate