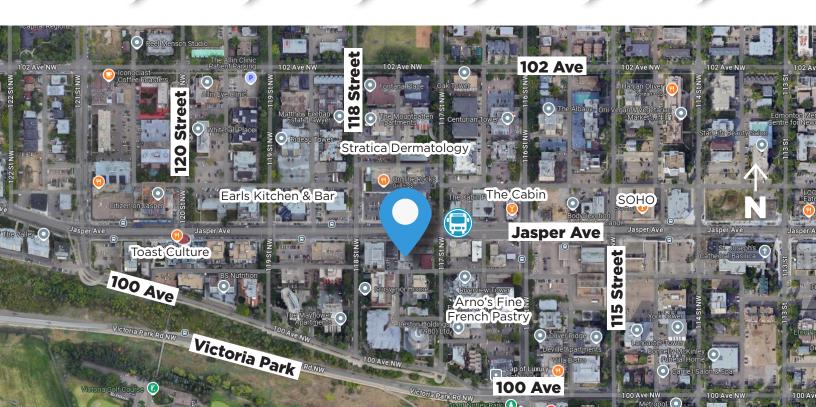

### **Property Highlights**

- Bays can be combined or leased separately
- Below-market lease rates offered
- Immediate move-in incentives are available
- Ideal for specialty retail stores, comic/gaming stores, vape shops, professional massage and chiropractic services, accounting firms, or law offices.
- Located in the highly sought-after neighborhood of Oliver, seconds away from Highstreet, and surrounded by thousands of mixed-use residential and office high-rises.
- Neighbors include Earls Restaurant, Shoppers Drug Mart, On the Rocks, Brunch Glory, Global Petfoods, and Bubbles Carwash