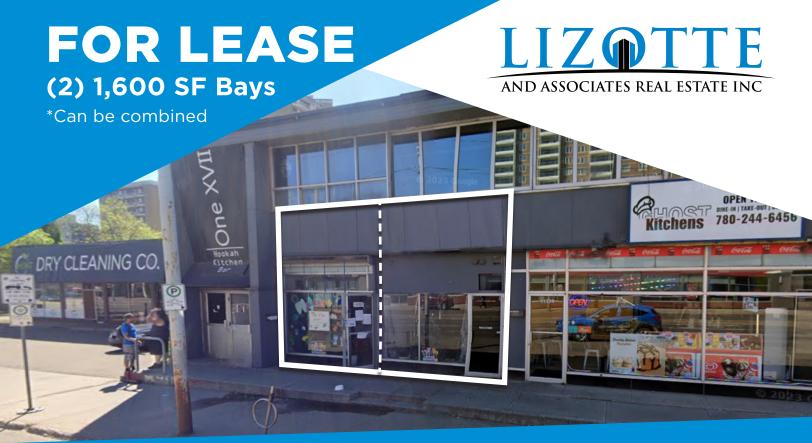

11725/11727 Jasper Avenue, Edmonton, AB

## HIGH PROFILE RETAIL BAYS JASPER AVE

### **Property Highlights**

- Bays can be combined or leased separately
- Below-market lease rates offered
- Immediate move-in incentives are available
- Ideal for specialty retail stores, comic/gaming stores, vape shops, professional massage and chiropractic services, accounting firms, or law offices.
- Located in the highly sought-after neighborhood of Oliver, seconds away from Highstreet, and surrounded by thousands of mixed-use residential and office high-rises.
- Neighbors include Earls Restaurant, Shoppers Drug Mart, On the Rocks, Brunch Glory, Global Petfoods, and Bubbles Carwash

### **Property Information**

Municipal Address: 11725/11729 Jasper Ave NW, Edmonton, AB

11725 1,600 Sq. Ft. (+/-)

**Unit Size: 11729** 1,600 Sq. Ft. (+/-)

\*Can be combined

Zoning: CB1

Parking: (1-2) stalls rear designated tandem parking,