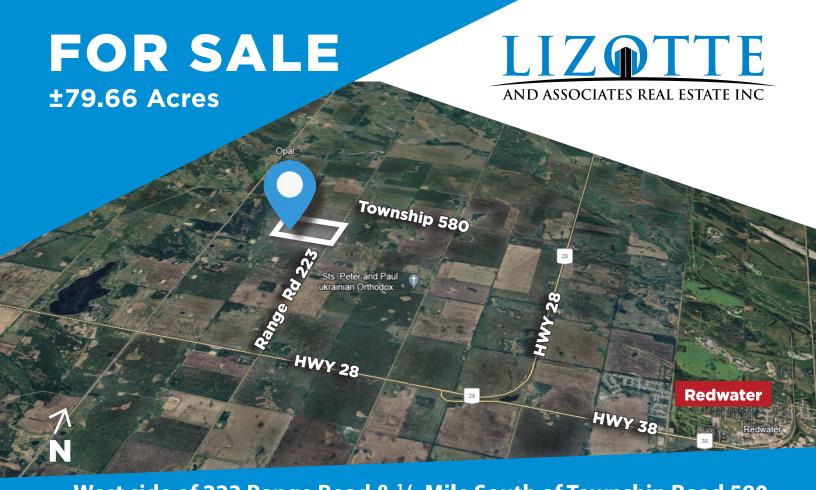

West side of 223 Range Road & 1/4 Mile South of Township Road 580 Sturgeon County, Alberta

## **CROP LAND NEAR TOWN OF REDWATER**

FOR SALE
Crop land ±79.66 Acres Near Redwater

Consistently **Producing Strong** & Healthy Crops Image Fall 2023

## Crop land ±79.66 Acres Near Redwater