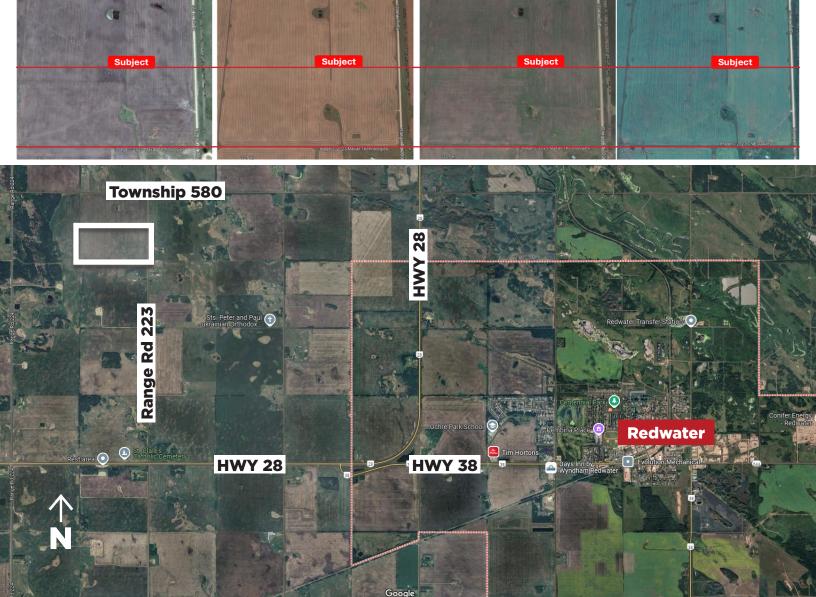

West side of 223 Range Road & 1/4 Mile South of Township Road 580 Sturgeon County, Alberta

# **FOR SALE**

\*OPTION TO PURCHASE ADDITIONAL ±79.66 ACRE ON THE NORTH HALF OF THE QUARTER SECTION Tiownship Rd 580 N/2 NE-33-57-22-4 79.66 Ac South S/2 NE-33-57-22-4 **Print** ttt t 38 The North half REDWATER (Plan 0925024 Block 1 Lot 1) The South half (Plan 0925024 Block 1 Lot 2) Twp Rd 572

### **Property Information**

Municipal Address: West side of 223 Range Road & 1/4 Mile

South of Township Road 580 Sturgeon

County, Alberta

Legal Address: Plan 0925024 Block 1 Lot 2

**Size:** ±79.66 Acres

Zoning: Agriculture