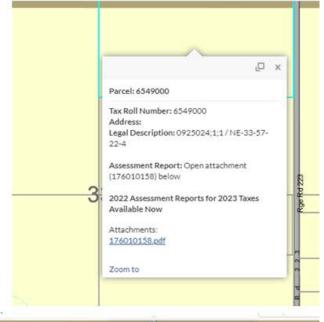

### **Assessment Summary**

Year of General Assessment: 2022

Roll: 6549000
Legal: 0925024 1 1 NE-33-57-22-4
Address: Subdivision: ALL MUNICIPALITY
N/2 Zoning: AGRICULTURE

Market Land Valuation Site Area: 0.00 Acres

Farmland Valuation Agroclimatic Zone: 14 1-NW

 Soil Group
 Area
 Rating

 42 DG
 51.26 Acres
 38.9%

 42 DG
 28.40 Acres
 40.0%

Total Area: 79.66 Acres

 Assessment Totals

 Tax Status
 Code Description
 Assessment

 T
 1 FARM LAND
 10,850

 Grand Totals For 2022
 10,850