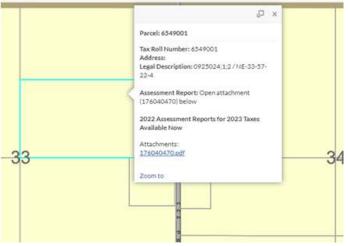

## **Assessment Summary**

Year of General Assessment: 2022

Roll: 6549001

Legal: 0925024 1 2 NE-33-57-22-4

Address: Subdivision: ALL MUNICIPALITY

S/2 Zoning: AGRICULTURE

Market Land Valuation Site Area: 0.00 Acres

Farmland Valuation Agroclimatic Zone: 14 1-NW Soil Group Area Rating 42 DG 31.71 Acres 38.9% 42 DG 37.64 Acres 50.8% 42 DG 7.43 Acres 40.0% 80 Pasture 2.88 Acres 8.0%

Total Area: 79.66 Acres

| Assessment Totals |                       |            |
|-------------------|-----------------------|------------|
| Tax Status        | Code Description      | Assessment |
| Т                 | 1 FARM LAND           | 12,010     |
|                   | Grand Totals For 2022 | 12,010     |