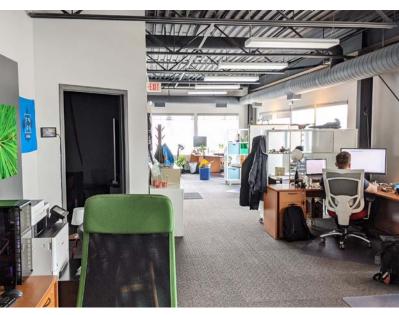

# BRIGHT SOUTH EDMONTON OFFICE SPACE Property Highlights

- Investment property
- Fully turnkey office with private offices and open space
- · Large windows facing north, west, and south
- Direct signage exposure to Parsons Road
- Good on-site parking
- Flexible zoning allows for most professional uses
- Main floor professional tenant in place

## **2nd Floor** 2,300 SF