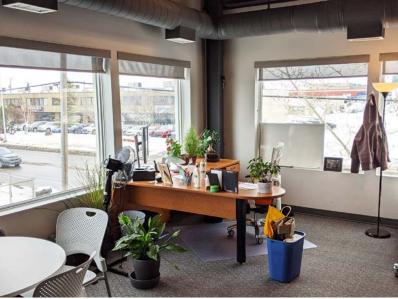

# BRIGHT SOUTH EDMONTON OFFICE SPACE Property Highlights

- Investment property
- Fully turnkey office with private offices and open space
- · Large windows facing north, west, and south
- Direct signage exposure to Parsons Road
- Good on-site parking
- Flexible zoning allows for most professional uses
- Main floor professional tenant in place

## **2nd Floor** 2,300 SF