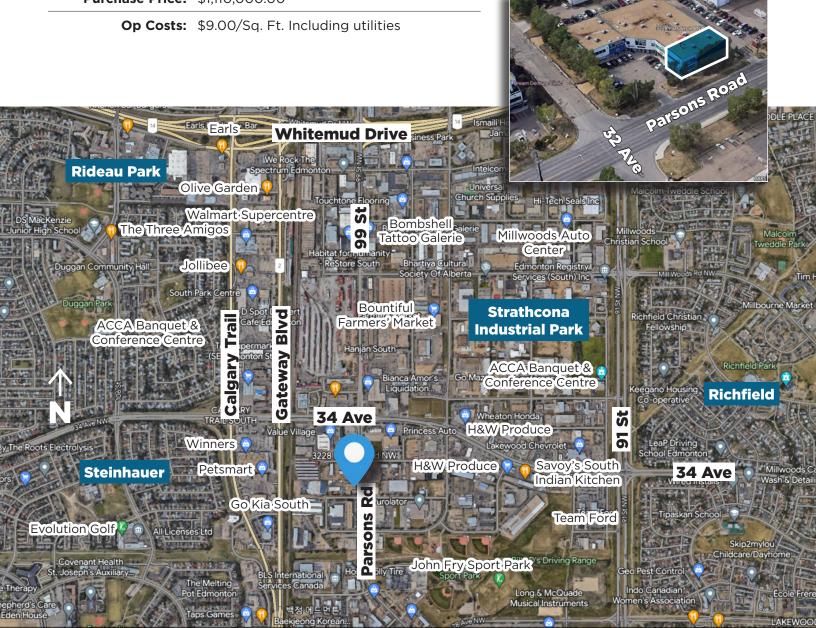

3228 Parsons Road, Edmonton, AB

### **Property Information**

Municipal Address: 3228 Parsons Road, Edmonton, AB

**Size:** 4,299 Sq. Ft. (+/-)

Zoning: IB (Business Industrial) Suitable for most

professional, medical, and retail uses

Parking: Ample free on-site parking