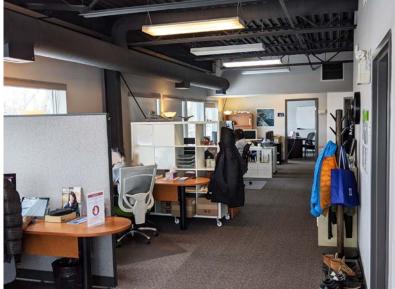

# BRIGHT SOUTH EDMONTON OFFICE SPACE Property Highlights

- Investment property
- Fully turnkey office with private offices and open space
- · Large windows facing north, west, and south
- Direct signage exposure to Parsons Road
- Good on-site parking
- Flexible zoning allows for most professional uses
- Main floor professional tenant in place

## **2nd Floor** 2,300 SF