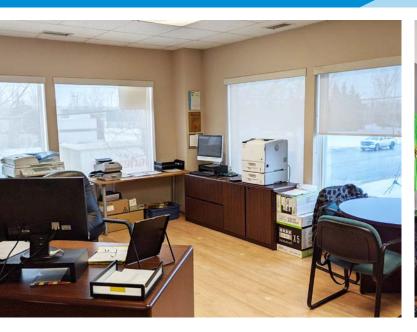

# BRIGHT SOUTH EDMONTON OFFICE SPACE Property Highlights

- Investment property
- Fully turnkey office with private offices and open space
- · Large windows facing north, west, and south
- Direct signage exposure to Parsons Road
- Good on-site parking
- Flexible zoning allows for most professional uses
- Main floor professional tenant in place