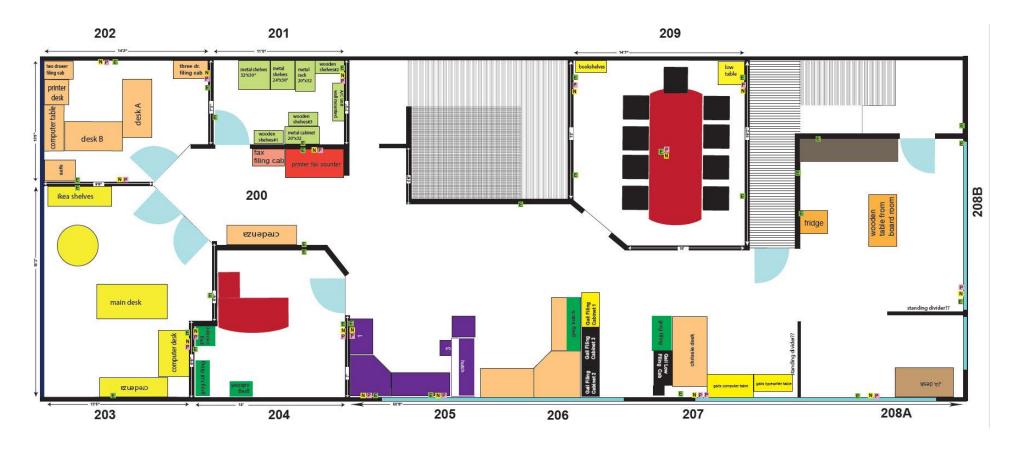

3228 Parsons Road, Edmonton, AB

# BRIGHT SOUTH EDMONTON OFFICE SPACE Property Highlights

- Investment property
- Fully turnkey office with private offices and open space
- · Large windows facing north, west, and south
- Direct signage exposure to Parsons Road
- Good on-site parking
- Flexible zoning allows for most professional uses
- Main floor professional tenant in place









# **FOR SALE**

# Bright South Edmonton Office Space



## **2nd Floor** 2,300 SF



# FOR SALE

Bright South Edmonton Office Space















# **FOR SALE**

# Bright South Edmonton Office Space



### **Property Information**

Municipal Address: 3228 Parsons Road, Edmonton, AB

**Size:** 4,299 Sq. Ft. (+/-)

Zoning: IB (Business Industrial) Suitable for most

professional, medical, and retail uses

Parking: Ample free on-site parking

Signage: Building fascia and awning signage are

available - high-exposure signage

Possession: November 2023

### \$\$\$

**Purchase Price:** \$1,110,000.00

#### **Contact**

#### Chuck Clubine

Senior Associate Cell: 780.264.7773 Direct: 780.784.6553 chuck@lizotterealestate.com

cnuck@lizotterealestate.con

#### **Tom Dean**

Associate

Cell: 780.920.8019 Direct: 780.784.6550 tom@lizotterealestate.com

#### Vada Giguere

Executive