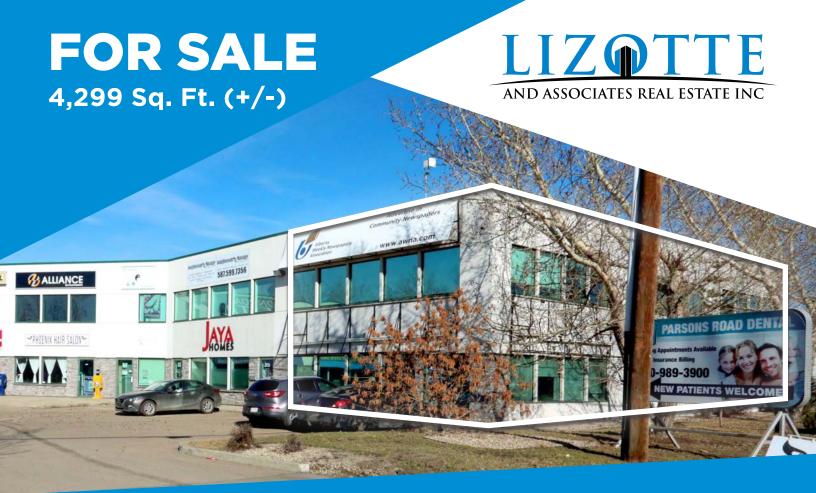

3228 Parsons Road, Edmonton, AB

# BRIGHT SOUTH EDMONTON OFFICE SPACE Property Highlights

- Investment property
- Fully turnkey office with private offices and open space
- · Large windows facing north, west, and south
- Direct signage exposure to Parsons Road
- Good on-site parking
- Flexible zoning allows for most professional uses
- Main floor professional tenant in place

# **FOR SALE**

### **Property Information**

Municipal Address: 3228 Parsons Road, Edmonton, AB

**Size:** 4,299 Sq. Ft. (+/-)

Zoning: IB (Business Industrial) Suitable for most

professional, medical, and retail uses

Parking: Ample free on-site parking

Signage: Building fascia and awning signage are

available - high-exposure signage

Possession: November 2023