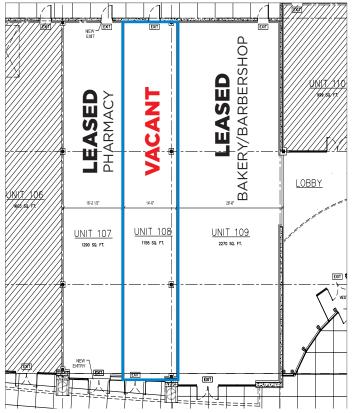

### **Property Highlights**

- 1,150 SF and 1,577 SF of prime main floor commercial retail space
- High exposure to over 33,100 vehicles per day along 91 street
- Easy access to Anthony Henday and Ellerslie Road
- Daytime population reaches a total of 33,100
- Gym, daycare, medical clinic, kick boxing & martial arts, Indian cuisine, cannabis, tailors and more on-site
- Ample on-site surface parking

### Retail Bay can accommodate multiple users under CB2 zoning

91 STREET

Unit 270 Ellwood Corner Space

#### **Property Details**

Address: 236/270 - 91 Street SW, Edmonton, AB

**236** 1,150 Sq. Ft. (+/-)

**270** 1,577 Sq. Ft. (+/-)

Parking: 3.3 surface stalls per 1,000 Sq. Ft.

Possession: Immediate

**Lease Rate:** \$32.00 /Sq. Ft.