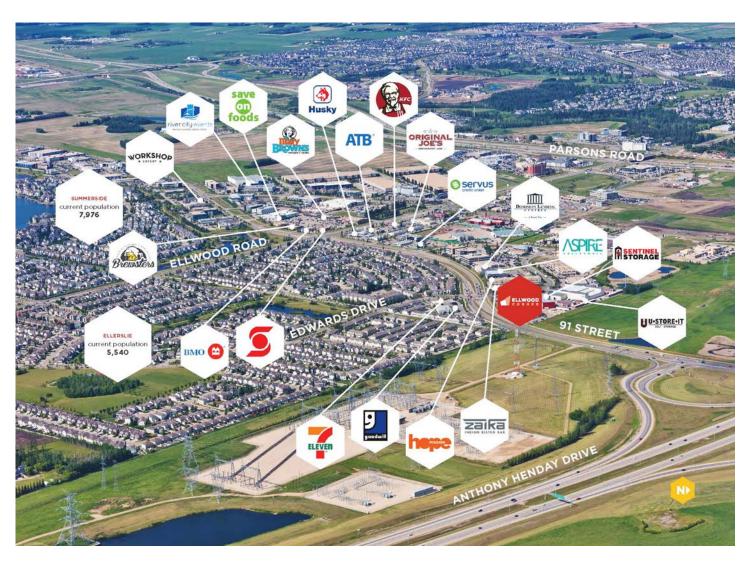

### **Property Highlights**

- 1,150 SF and 1,577 SF of prime main floor commercial retail space
- High exposure to over 33,100 vehicles per day along 91 street
- Easy access to Anthony Henday and Ellerslie Road
- Daytime population reaches a total of 33,100
- Gym, daycare, medical clinic, kick boxing & martial arts, Indian cuisine, cannabis, tailors and more on-site
- Ample on-site surface parking