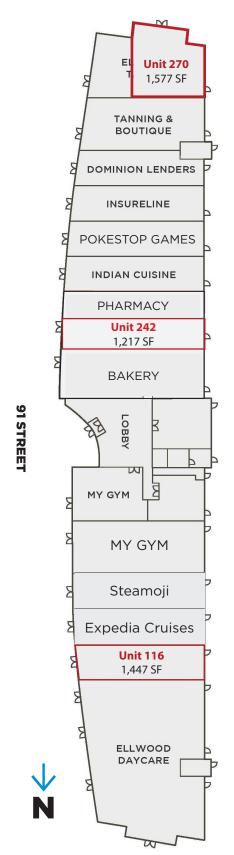

116/242/270 - 91 Street SW, Edmonton, AB 1,217-1,577 Sq. Ft. (+/-)

# **ELLWOOD CORNER RETAIL SPACE Property Highlights**

- 1,217 SF and 1,577 SF of prime main floor commercial retail space
- 1,447 SF of fully built-out medical space
- High exposure to over 33,100 vehicles per day along 91 street
- Easy access to Anthony Henday and Ellerslie Road
- Daytime population reaches a total of 33,100
- Gym, daycare, medical clinic, kick boxing & martial arts, Indian cuisine, cannabis, tailors and more on-site
- Ample on-site surface parking

#### **Property Details**

Address: 116/242/270 - 91 Street SW, Edmonton, AB

**116** 1,447 Sq. Ft. (+/-)

Size: 242 1,217 Sq. Ft. (+/-)

270 1,577 Sq. Ft. (+/-)

Parking: 3.3 surface stalls per 1,000 Sq. Ft.

Possession: Immediate