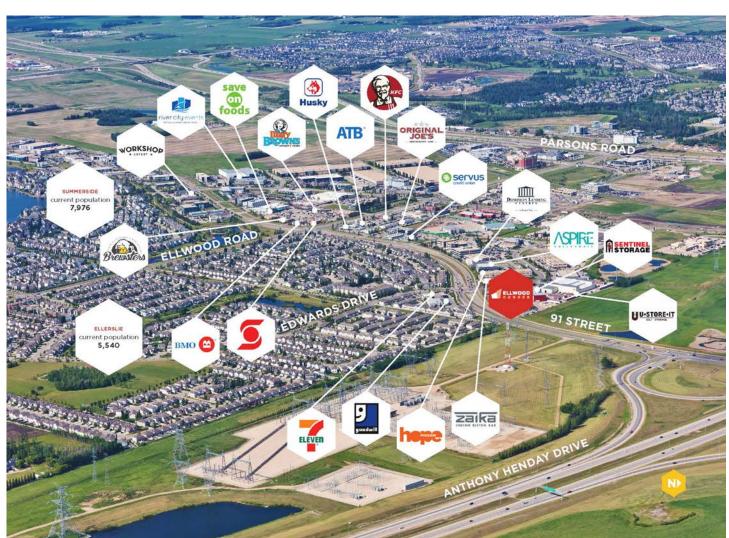

# **ELLWOOD CORNER RETAIL SPACE Property Highlights**

- 1,217 SF and 1,577 SF of prime main floor commercial retail space
- 1,447 SF of fully built-out medical space
- High exposure to over 33,100 vehicles per day along 91 street
- Easy access to Anthony Henday and Ellerslie Road
- Daytime population reaches a total of 33,100
- Gym, daycare, medical clinic, kick boxing & martial arts, Indian cuisine, cannabis, tailors and more on-site
- Ample on-site surface parking