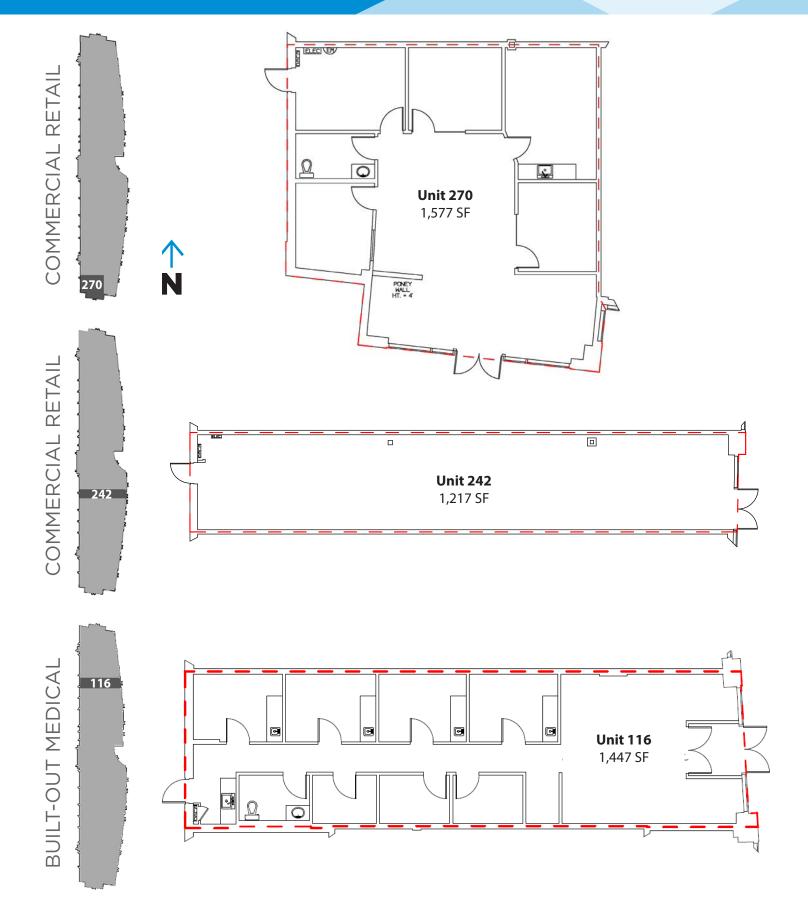

# **ELLWOOD CORNER RETAIL SPACE Property Highlights**

- 1,217 SF and 1,577 SF of prime main floor commercial retail space
- 1,447 SF of fully built-out medical space
- High exposure to over 33,100 vehicles per day along 91 street
- Easy access to Anthony Henday and Ellerslie Road
- Daytime population reaches a total of 33,100
- Gym, daycare, medical clinic, kick boxing & martial arts, Indian cuisine, cannabis, tailors and more on-site
- Ample on-site surface parking

#### **Property Details**

Address: 116/242/270 - 91 Street SW, Edmonton, AB

**116** 1,447 Sq. Ft. (+/-)

Size: 242 1,217 Sq. Ft. (+/-)

270 1,577 Sq. Ft. (+/-)

Parking: 3.3 surface stalls per 1,000 Sq. Ft.

Possession: Immediate