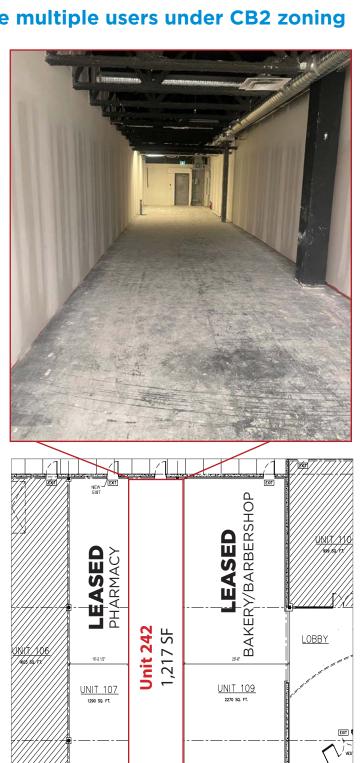

### Retail Bay can accommodate multiple users under CB2 zoning

Ellwood Corner Space

Unit 270 Ellwood Corner Space