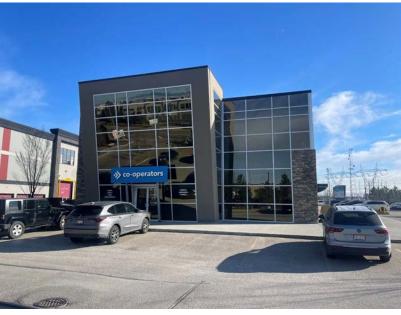

116/242/270 - 91 Street SW, Edmonton, AB 1,217-1,577 Sq. Ft. (+/-)

# **ELLWOOD CORNER RETAIL SPACE Property Highlights**

- 1,217 SF and 1,577 SF of prime main floor commercial retail space
- 1,447 SF of fully built-out medical space
- High exposure to over 33,100 vehicles per day along 91 street
- Easy access to Anthony Henday and Ellerslie Road
- Daytime population reaches a total of 33,100
- Gym, daycare, medical clinic, kick boxing & martial arts, Indian cuisine, cannabis, tailors and more on-site
- Ample on-site surface parking









### **FOR LEASE** Ellwood Corner Space



### Retail Bay can accommodate multiple users under CB2 zoning





Ellwood Corner Space





Unit 270 Ellwood Corner Space















### Ellwood Corner Retail Space



#### **Property Details**

Address: 116/242/270 - 91 Street SW, Edmonton, AB

**116** 1,447 Sq. Ft. (+/-)

Size: 242 1,217 Sq. Ft. (+/-)

270 1,577 Sq. Ft. (+/-)

Parking: 3.3 surface stalls per 1,000 Sq. Ft.

Possession: Immediate

Zoning: CB2

**Lease Rate:** \$32.00 /Sq. Ft.

**Op. Costs:** \$10.90/Sq. Ft. (Estimated For 2023)

#### **Contact**

David J. Olson

Senior Associate Cell: 780.908.1650 Direct: 780.784.5356 david@lizotterealestate.com

#### **Justin Sorensen**

Associate

Cell: 780.257.6860 Direct: 780.784.9581 justin@lizotterealestate.com

#### **Cynthia Leduc**

Unlicensed Assistant Direct: 780.784.5359

cynthia@lizotterealestate.com