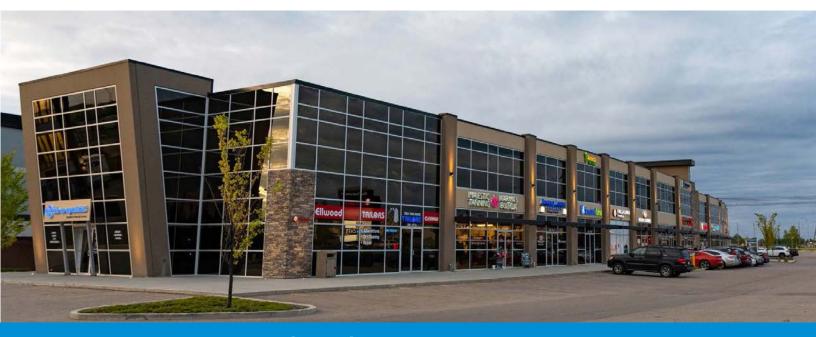

116/242/270 - 91 Street SW, Edmonton, AB 1,217-1,577 Sq. Ft. (+/-)

# **ELLWOOD CORNER RETAIL SPACE Property Highlights**

- 1,217 SF and 1,577 SF of prime main floor commercial retail space
- 1,447 SF of fully built-out medical space
- High exposure to over 33,100 vehicles per day along 91 street
- Easy access to Anthony Henday and Ellerslie Road
- Daytime population reaches a total of 33,100
- Gym, daycare, medical clinic, kick boxing & martial arts, Indian cuisine, cannabis, tailors and more on-site
- Ample on-site surface parking









### **FOR LEASE** Ellwood Corner Space



### Retail Bay can accommodate multiple users under CB2 zoning





Ellwood Corner Space





Unit 270 Ellwood Corner Space















### Ellwood Corner Retail Space



#### **Property Details**

Addres