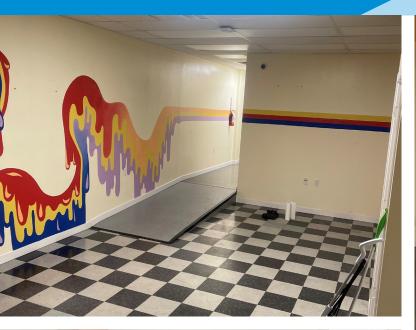

### **Property Highlights**

- Below market lease rates.
- Immediate move-in incentives offered.
- Ideal for a specialty retail store, comic/gaming store, vape shop, professional massage and chiropractic clinic, accounting firm, or law offices.
- Located on the highly sought-after retail corridor of Whyte Ave.
- Neighbors include Avila Arepa, Hexagon Coffee, H&R Block, Panago, Sole Experience, and Tops Food Store.

### **Property Information**

Municipal Address: 10760 B - 82 Avenue Edmonton, AB

Legal Address: Lot 15, Block 132, Plan RN4

**Size:** 1,600 Sq. Ft. (+/-)

**Zoning:** MU (Mixed-Use)

Parking: Street front parking and