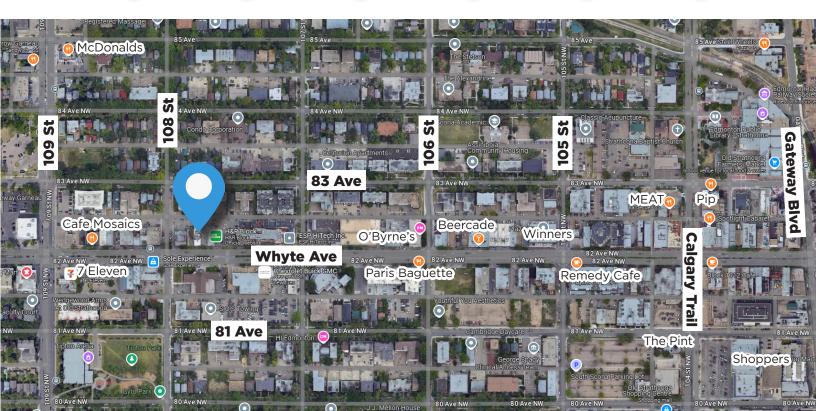

### **Property Information**

Municipal Address: 10760 B - 82 Avenue Edmonton, AB

Legal Address: Lot 15, Block 132, Plan RN4

**Size:** 1,600 Sq. Ft. (+/-)

**Zoning:** MU (Mixed-Use)

Parking: Street front parking and