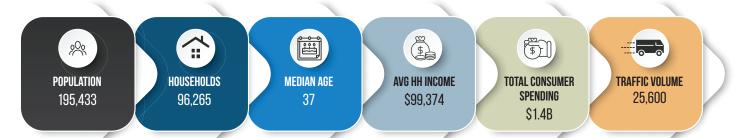

ffee, H&R Block, Panago, Sole Experience, and Tops Food Store.









# **FOR LEASE**

Whyte Avenue Retail Space













## **FOR LEASE**

### Whyte Avenue Retail Space



### **Property Information**

Municipal Address: 10760 B - 82 Avenue Edmonton, AB

Legal Address: Lot 15, Block 132, Plan RN4

**Size:** 1,600 Sq. Ft. (+/-)

**Zoning:** MU (Mixed-Use)

Parking: Street front parking and

1-2 designated parking stalls at rear

**Possession:** Immediate/negotiable

\$\$\$

Lease Rate: \$26.00/Sq. Ft.

**Op Costs:** \$9.50/Sq. Ft.

#### **Contact**

David J. Olson

Senior Associate Cell: 780.908.1650 Direct: 780.784.5356 david@lizotterealestate.com

**Justin Sorensen** 

Associate

Cell: 780.257.6860 Direct: 780.784.9581 justin@lizotterealestate.com

### **Demographics within 5KM**