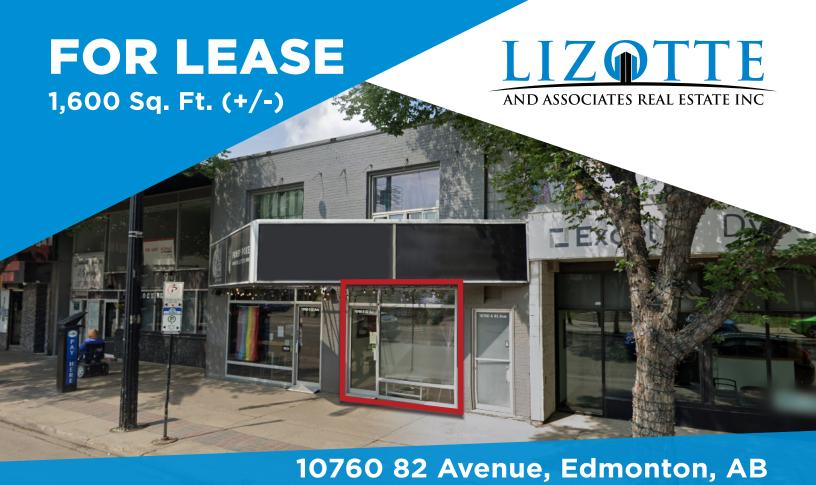

### WHYTE AVENUE RETAIL SPACE

# **FOR LEASE**

Whyte Avenue Retail Space

### **Property Information**

Municipal Address: 10760 B - 82 Avenue Edmonton, AB

Legal Address: Lot 15, Block 132, Plan RN4

**Size:** 1,600 Sq. Ft. (+/-)

**Zoning:** MU (Mixed-Use)

Parking: Street front parking and