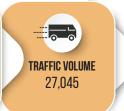

10544B - 82 Avenue, Edmonton, AB

# HIGH PROFILE RETAIL BAY ON WHYTE AVENUE

## **Property Highlights**

- Centrally located on one of Edmonton iconic shopping strip, Whyte Avenue
- Excellent and affordable lease rates in place.
- Floor-to-ceiling glass offering ample natural light and opportunities for feature window displays
- Located right across from an outdoor dog park, ideal for boutique Pet Food and toy store







# **FOR LEASE**

Retail Space Whyte Ave



### **Demographics within 2KM**























# **FOR LEASE**

Retail Space Whyte Ave





## **FOR LEASE**

Retail Space Whyte Ave



### **Property Information**

Municipal Address: 10544 - 82 Avenue, Edmonton, AB

**Size:** 1,856 Sq. Ft. (+/-)

**Zoning:** General Business Zone (CB2)

Parking: Street front parking/ Neighboring paid

parking lot to the West of the building

**Heating:** HVAC

Loading: Doors in back alley

Possession: (30) Days of signing the formal lease

#### **Contact**

#### David J. Olson

Senior Associate Cell: 780.908.1650 Direct: 780.784.5356 david@lizotterealestate.com

**Justin Sorensen** 

Associate

Cell: 780.257.6860 Direct: 780.784.9581 justin@lizotterealestate.com

#### \$\$\$

Lease Rate: Market

**Op Costs:** \$12.95 (Estimated 2023)