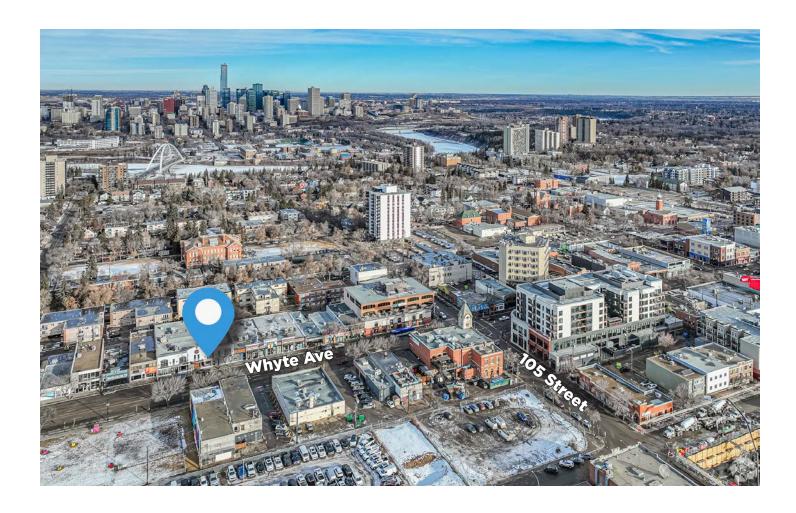

10544B - 82 Avenue, Edmonton, AB

## **Property Highlights**

- Centrally located on one of Edmonton iconic shopping strip, Whyte Avenue
- Excellent and affordable lease rates in place.
- Floor-to-ceiling glass offering ample natural light and opportunities for feature window displays
- Located right across from an outdoor dog park, ideal for boutique Pet Food and toy store

### **Property Information**

Municipal Address: 10544 - 82 Avenue, Edmonton, AB

**Size:** 1,856 Sq. Ft. (+/-)

**Zoning:** General Business Zone (CB2)

Parking: Street front parking/ Neighboring paid

parking lot to the West of the building