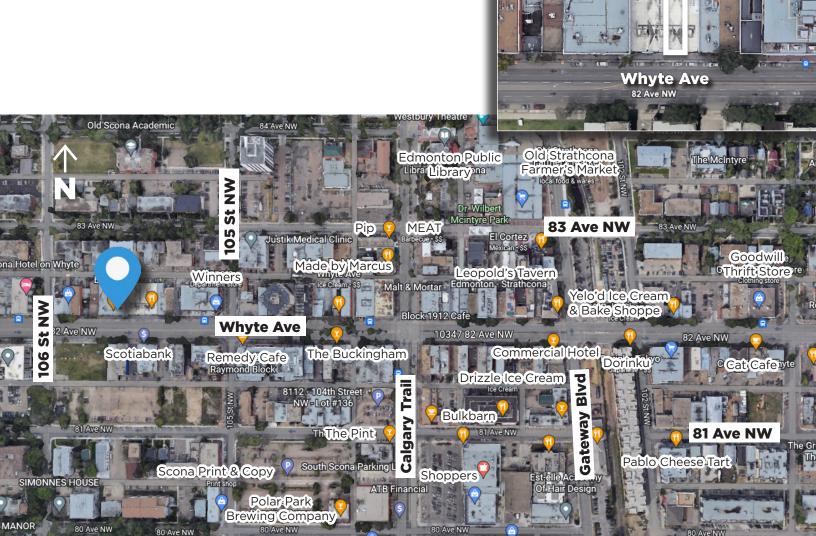

## **Property Highlights**

- Centrally located on one of Edmonton iconic shopping strip, Whyte Avenue
- Excellent and affordable lease rates in place.
- Floor-to-ceiling glass offering ample natural light and opportunities for feature window displays
- Located right across from an outdoor dog park, ideal for boutique Pet Food and toy store