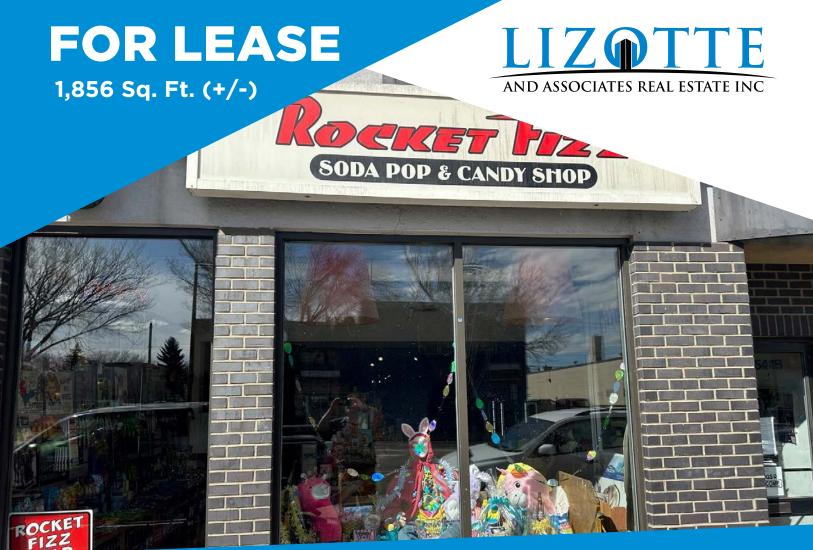

# HIGH PROFILE RETAIL BAY ON WHYTE AVENUE

## **Property Highlights**

- Centrally located on one of Edmonton iconic shopping strip, Whyte Avenue
- Excellent and affordable lease rates in place.
- Floor-to-ceiling glass offering ample natural light and opportunities for feature window displays
- Located right across from an outdoor dog park, ideal for boutique Pet Food and toy store

# **FOR LEASE**

Retail Space Whyte Ave

### **Property Information**

Municipal Address: 10544 - 82 Avenue, Edmonton, AB

**Size:** 1,856 Sq. Ft. (+/-)

**Zoning:** General Business Zone (CB2)

Parking: Street front parking/ Neighboring paid

parking lot to the West of the building