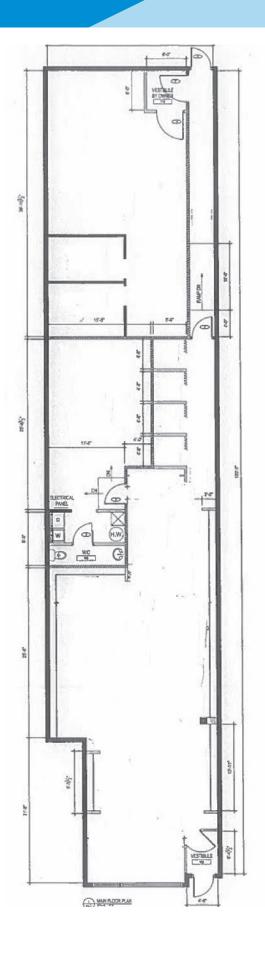

### **Property Information**

Municipal Address: 10544 - 82 Avenue, Edmonton, AB

**Size:** 1,856 Sq. Ft. (+/-)

**Zoning:** General Business Zone (CB2)

Parking: Street front parking/ Neighboring paid

parking lot to the West of the building