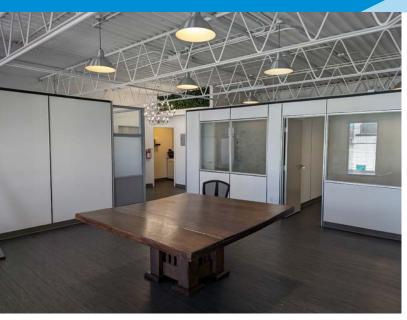

## FOR LEASE 1,250 SF Space

#### **Property Information**

| <b>Municipal Address:</b> | 10047 - 81 Ave, Edmonton, AB                                                                                     |
|---------------------------|------------------------------------------------------------------------------------------------------------------|
| Unit Sizes:               | 990 Sq. Ft. (+/-)<br>1,250 Sq. Ft. (+/-)<br>2,552 Sq. Ft. (+/-) <b>LEASED</b><br>2,553 Sq. Ft. (+/-) (Back Unit) |
| Zoning:                   | MU (Mixed-Use)                                                                                                   |
| Parking:                  | Stalls behind building<br>Free neighborhood parking                                                              |
| Possession:               | Immediate/negotiable                                                                                             |