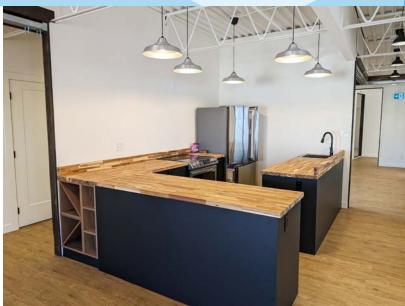

offee, restaurants and breweries
- Free two-hour customer parking
- 5-minute commute from downtown

#1200, 10117 Jasper Avenue Edmonton AB T5 L1W8

• Excellent access to transit

ww.lizotterealest

780.488.0888

• Directly next to Gateway Blvd and Calgary Trail



No warranty or representation, expressed or implied, is made as to the accuracy of the information contained herein, and same is submitted subject to errors, omissions, change of price, renta or other conditions, withdrawal without notice, and to any specific listing condition, imposed by our principals.

## FOR LEASE 990 SF Space

**LIZOTTE** AND ASSOCIATES REAL ESTATE INC











## FOR LEASE 1,250 SF Space





#### **Demographics within 5KM**





## FOR LEASE 2,552 SF Space - LEASED

AND ASSOCIATES REAL ESTATE INC













## FOR LEASE WHYTE AVE OFFICE UNITS

#### **Property Information**

| <b>Municipal Address:</b> | 10047 - 81 Ave, Edmonton, AB                                                                                     |
|---------------------------|------------------------------------------------------------------------------------------------------------------|
| Unit Sizes:               | 990 Sq. Ft. (+/-)<br>1,250 Sq. Ft. (+/-)<br>2,552 Sq. Ft. (+/-) <b>LEASED</b><br>2,553 Sq. Ft. (+/-) (Back Unit) |
| Zoning:                   | MU (Mixed-Use)                                                                                                   |
| Parking:                  | Stalls behind building<br>Free neighborhood parking                                                              |
|