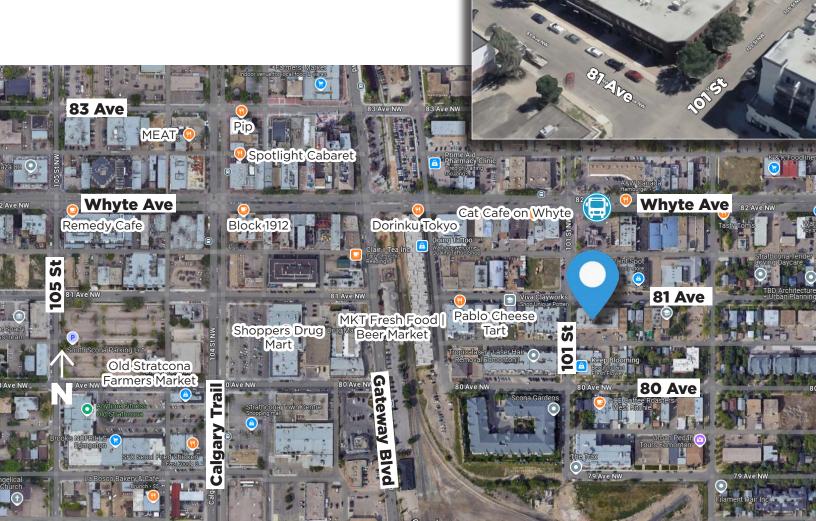

### 10047 - 81 Ave, Edmonton, AB

#### **Property Highlights**

- Located just off of Whyte Ave
- Busy neighborhood with ample amenities
- Walking distance from coffee, restaurants and breweries
- Free two-hour customer parking
- 5-minute commute from downtown

#1200, 10117 Jasper Avenue Edmonton AB T5 L1W8

• Excellent access to transit

ww.lizotterealest

780.488.0888

• Directly next to Gateway Blvd and Calgary Trail

No warranty or representation, expressed or implied, is made as to the accuracy of the information contained herein, and same is submitted subject to errors, omissions, change of price, renta or other conditions, withdrawal without notice, and to any specific listing condition, imposed by our principals.