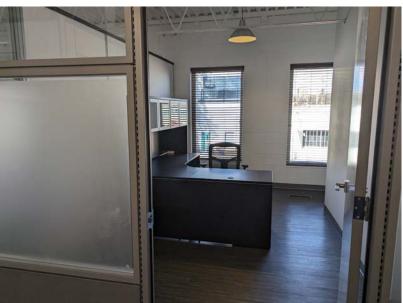

## FOR LEASE 990 SF Space

**LIZOTTE** AND ASSOCIATES REAL ESTATE INC

#### **Property Information**

| <b>Municipal Address:</b> | 10047 - 81 Ave, Edmonton, AB                                                                                     |
|---------------------------|------------------------------------------------------------------------------------------------------------------|
| Unit Sizes:               | 990 Sq. Ft. (+/-)<br>1,250 Sq. Ft. (+/-)<br>2,552 Sq. Ft. (+/-) <b>LEASED</b><br>2,553 Sq. Ft. (+/-) (Back Unit) |
| Zoning:                   | MU (Mixed-Use)                                                                                                   |
| Parking:                  | Stalls behind building<br>Free neighborhood parking                                                              |
| Possession:               | Immediate/negotiable                                                                                             |