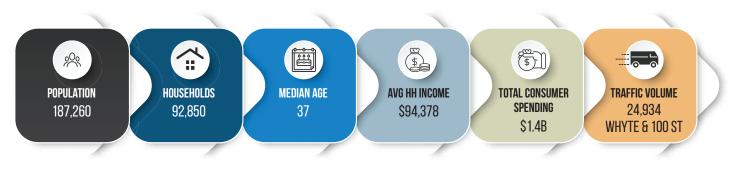

of Whyte Ave
- Busy neighborhood with ample amenities
- Walking distance from coffee, restaurants and breweries
- Free two-hour customer parking
- 5-minute commute from downtown

#1200, 10117 Jasper Avenue Edmonton AB T5 L1W8

• Excellent access to transit

ww.lizotterealest

780.488.0888

• Directly next to Gateway Blvd and Calgary Trail



No warranty or representation, expressed or implied, is made as to the accuracy of the information contained herein, and same is submitted subject to errors, omissions, change of price, renta or other conditions, withdrawal without notice, and to any specific listing condition, imposed by our principals.

## FOR LEASE 990 SF Space

**LIZOTTE** AND ASSOCIATES REAL ESTATE INC











## FOR LEASE 1,250 SF Space





#### **Demographics within 5KM**





## FOR LEASE 2,552 SF Space - LEASED

AND ASSOCIATES REAL ESTATE INC













## FOR LEASE WHYTE AVE OFFICE UNITS

#### **Property Information**

| <b>Municipal Address:</b> | 10047 - 81 Ave, Edmonton, AB                                                                                     |
|---------------------------|------------------------------------------------------------------------------------------------------------------|
| Unit Sizes:               | 990 Sq. Ft. (+/-)<br>1,250 Sq. Ft. (+/-)<br>2,552 Sq. Ft. (+/-) <b>LEASED</b><br>2,553 Sq. Ft. (+/-) (Back Unit) |
| Zoning:                   | MU (Mixed-Use)                                                                                                   |
| Parking:                  | Stalls behind building<br>Free neigh