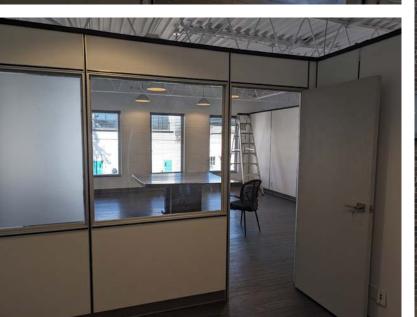

## FOR LEASE 2,552 SF Space - LEASED

AND ASSOCIATES REAL ESTATE INC

#### **Property Information**

| <b>Municipal Address:</b> | 10047 - 81 Ave, Edmonton, AB                                                                                     |
|---------------------------|------------------------------------------------------------------------------------------------------------------|
| Unit Sizes:               | 990 Sq. Ft. (+/-)<br>1,250 Sq. Ft. (+/-)<br>2,552 Sq. Ft. (+/-) <b>LEASED</b><br>2,553 Sq. Ft. (+/-) (Back Unit) |
| Zoning:                   | MU (Mixed-Use)                                                                                                   |
| Parking:                  | Stalls behind building<br>Free neighborhood parking                                                              |
| Possession:               | Immediate/negotiable                                                                                             |