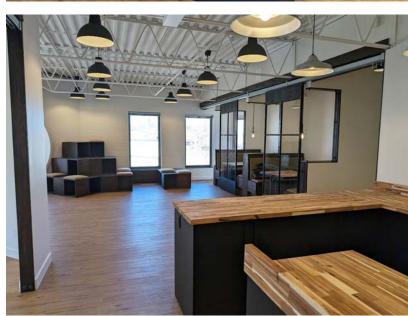

fee, restaurants and breweries
- Free two-hour customer parking
- 5-minute commute from downtown

#1200, 10117 Jasper Avenue Edmonton AB T5 L1W8

• Excellent access to transit

ww.lizotterealest

780.488.0888

• Directly next to Gateway Blvd and Calgary Trail



No warranty or representation, expressed or implied, is made as to the accuracy of the information contained herein, and same is submitted subject to errors, omissions, change of price, renta or other conditions, withdrawal without notice, and to any specific listing condition, imposed by our principals.

## FOR LEASE 990 SF Space

**LIZOTTE** AND ASSOCIATES REAL ESTATE INC











## FOR LEASE 1,250 SF Space





#### **Demographics within 5KM**





## FOR LEASE 2,552 SF Space - LEASED

AND ASSOCIATES REAL ESTATE INC













## FOR LEASE WHYTE AVE OFFICE UNITS

#### **Property Information**

| <b>Municipal Address:</b> | 10047 - 81 Ave, Edmonton, AB                                                                                     |
|---------------------------|------------------------------------------------------------------------------------------------------------------|
| Unit Sizes:               | 990 Sq. Ft. (+/-)<br>1,250 Sq. Ft. (+/-)<br>2,552 Sq. Ft. (+/-) <b>LEASED</b><br>2,553 Sq. Ft. (+/-) (Back Unit) |
| Zoning:                   | MU (Mixed-Use)                                                                                                   |
| Parking:                  | Stalls behind building<br>Free neighborhood parking                                                              |
| P