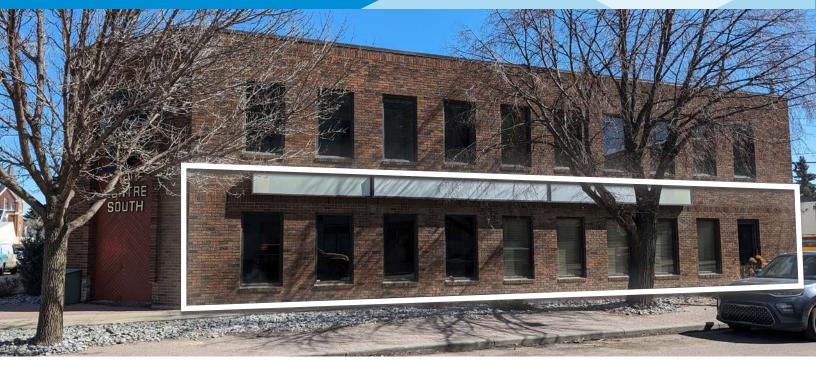

### 10047 - 81 Ave, Edmonton, AB

### WHYTE AVE OFFICE UNITS

#### **Property Highlights**

- Located just off of Whyte Ave
- Busy neighborhood with ample amenities
- Walking distance from coffee, restaurants and breweries
- Free two-hour customer parking
- 5-minute commute from downtown