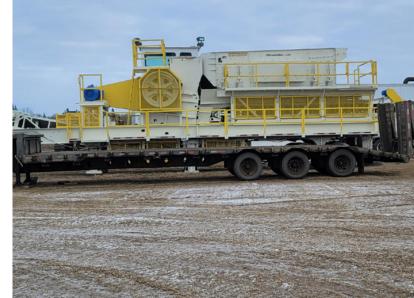

#### **Equipment List**

- Portable Jaw Screener plant c/w Lippmann jaw crusher,
- 2-deck screen
- CT-450 Cone Crusher c/w Terex-Cedarapids MVP 450 Cone Crusher
- Mormak TSP-6202 Twin screening plant c/w Terex Cedarapids TSH6202-32 2-deck scalping screen
- Mormax BF-6060 Portable Belt feeder
- Thor LPT150-8 Low profile telestacker conveyor

- Superior 42x70 ST SP Base Portable slide-stack-pack conveyor
- Generator
- Power-van with fuel tank
- 988F Cat Loader New motor/ tranny and fresh paint
- Certified Scale with scale shack
- Tool van c/w tools inside