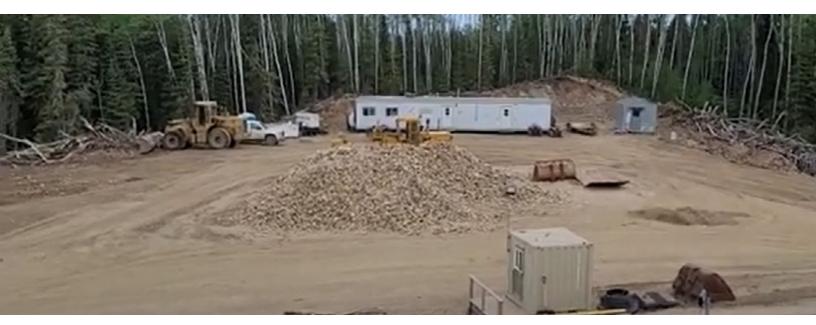

## SML ESTABLISHED GRAVEL PIT WITH EQUIPMENT Property Highlights

- This SML/DLO Gravel pit is located just South of Anzac Alberta and 30 min away from Fort McMurray
- Features high-grade haul road
- All equipment needed to crush gravel
- Current Water Act permit in place for wash plant
- No restrictions to crush 24/7 365 days

# This gravel pit holds immense value, especially with the upcoming expansion on Hwy 881, road widening and resurfacing. It is a well-established operation with numerous benefits:

- **Prime Location:** Situated in a growing area, this gravel pit is perfectly positioned to meet the increasing demand for the construction materials.
- **Fully Equipped Operations:** The sale comes fully equipped with all necessary machinery, including a crusher, screener, scale with scale house, generator etc. Additionally, there is a high-grade haul road already in place, making the operations seamless and efficient from day one.
- Water License and Flexibility: With a water license in place, you have the option to set up a wash plant for wash rock or concrete sand etc. Moreover, there are no work restrictions, allowing operations to run 24/7, 365 days a year.
- **Substantial Material Reserves:** Testing indicates there is between 1.6 to 2 million tons of material available on-site, ensuring a long -term and sustainable resource for your operations.
- **Ready-to-Use Inventory:** A small inventory of 20 mm of gravel is already on-site, streamlining the process and facilitating a quick start to operations.

#### **Equipment List**

- Portable Jaw Screener plant c/w Lippmann jaw crusher,
- 2-deck screen
- CT-450 Cone Crusher c/w Terex-Cedarapids MVP 450 Cone Crusher
- Mormak TSP-6202 Twin screening plant c/w Terex Cedarapids TSH6202-32 2-deck scalping screen
- Mormax BF-6060 Portable Belt feeder
- Thor LPT150-8 Low profile telestacker conveyor

- Superior 42x70 ST SP Base Portable slide-stack-pack conveyor
- Generator
- Power-van with fuel tank
- 988F Cat Loader New motor/ tranny and fresh paint
- Certified Scale with scale shack
- Tool van c/w tools inside