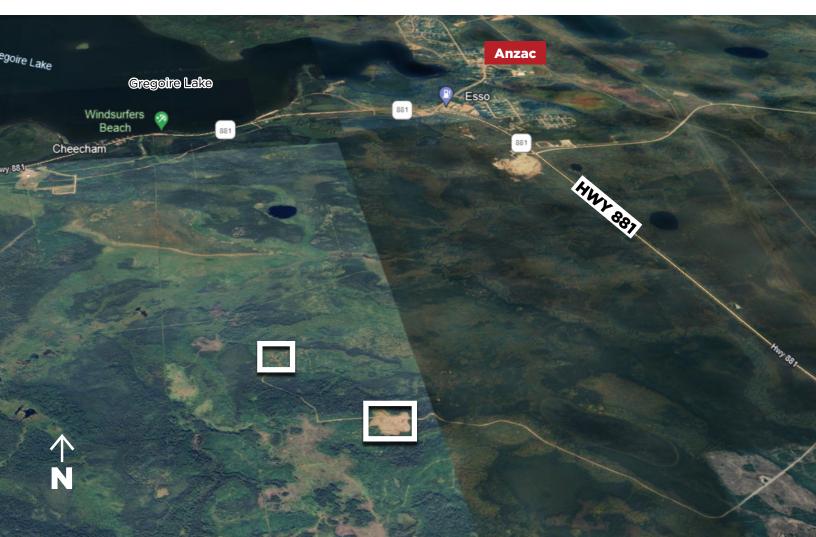

### Wood Buffalo County, Alberta

1 hast

## SML ESTABLISHED GRAVEL PIT WITH EQUIPMENT Property Highlights

- This SML/DLO Gravel pit is located just South of Anzac Alberta and 30 min away from Fort McMurray
- Features high-grade haul road
- All equipment needed to crush gravel
- Current Water Act permit in place for wash plant
- No restrictions to crush 24/7 365 days

# This gravel pit holds immense value, especially with the upcoming expansion on Hwy 881, road widening and resurfacing. It is a well-established operation with numerous benefits:

- **Prime Location:** Situated in a growing area, this gravel pit is perfectly positioned to meet the increasing demand for the construction materials.
- **Fully Equipped Operations:** The sale comes fully equipped with all necessary machinery, including a crusher, screener, scale with scale house, generator etc. Additionally, there is a high-grade haul road already in place, making the operations seamless and efficient from day one.
- Water License and Flexibility: With a water license in place, you have the option to set up a wash plant for wash rock or concrete sand etc. Moreover, there are no work restrictions, allowing operations to run 24/7, 365 days a year.
- **Substantial Material Reserves:** Testing indicates there is between 1.6 to 2 million tons of material available on-site, ensuring a long -term and sustainable resource for your operations.
- **Ready-to-Use Inventory:** A small inventory of 20 mm of gravel is already on-site, streamlining the process and facilitating a quick start to operations.

#### **Property Information**

| Municipal Address: | Wood Buffalo County, Alberta                                                        |
|--------------------|-------------------------------------------------------------------------------------|
| Legal Address:     | Sections 19, 20, 21, 22, & 30 of Township 85,<br>Range 07, West of the 4th Meridian |
| Size:              | 50 Acres (+/-) up to 80 Acres                                                       |
|                    |                                                                                     |