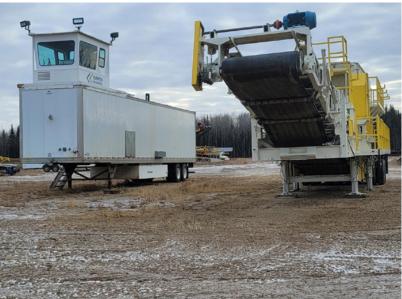

#### **Equipment List**

- Portable Jaw Screener plant c/w Lippmann jaw crusher,
- 2-deck screen
- CT-450 Cone Crusher c/w Terex-Cedarapids MVP 450 Cone Crusher
- Mormak TSP-6202 Twin screening plant c/w Terex Cedarapids TSH6202-32 2-deck scalping screen
- Mormax BF-6060 Portable Belt feeder
- Thor LPT150-8 Low profile telestacker conveyor

- Superior 42x70 ST SP Base Portable slide-stack-pack conveyor
- Generator
- Power-van with fuel tank
- 988F Cat Loader New motor/ tranny and fresh paint
- Certified Scale with scale shack
- Tool van c/w tools inside