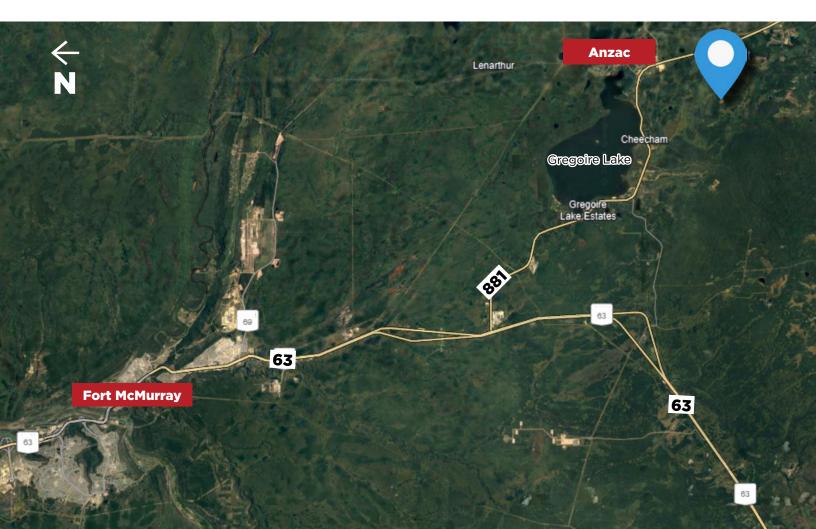

## SML ESTABLISHED GRAVEL PIT WITH EQUIPMENT Property Highlights

- This SML/DLO Gravel pit is located just South of Anzac Alberta and 30 min away from Fort McMurray
- Features high-grade haul road
- All equipment needed to crush gravel
- Current Water Act permit in place for wash plant
- No restrictions to crush 24/7 365 days

#1200. 10117 Jasper Avenu

- Includes stockpiled material
- Google Map View

No warranty or representation, expressed or implied, is made as to the accuracy of the information contained herein, and same is submitted subject to errors, omissions, change of price, renta or other conditions, withdrawal without notice, and to any specific listing condition, imposed by our principals