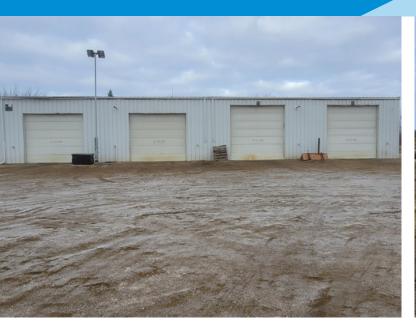

## FOR SALE

SHOP W/ MEZZANINE AND 4 GRADE DOORS

**Zoning:** IM (Medium Industrial)

Power: 600Amp/240Volt 3 Phase TBC

**Heating:** 2 radiant tube heaters

Ceiling Height: 14' Clear

Loading: 4 - 12x14 Grade

**Possession:** Immediate/negotiable

\$\$\$

**Purchase Price:** \$1,400,000.00