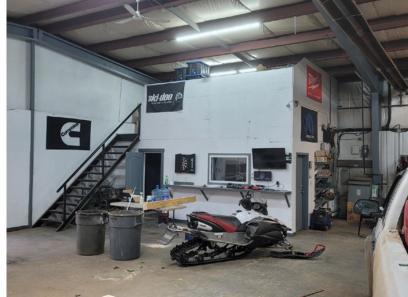

## FOR SALE

SHOP W/ MEZZANINE AND 4 GRADE DOORS

**Zoning:** IM (Medium Industrial)

Power: 600Amp/240Volt 3 Phase TBC

**Heating:** 2 radiant tube heaters

Ceiling Height: 14' Clear

Loading: 4 - 12x14 Grade

**Possession:** Immediate/negotiable

\$\$\$

**Purchase Price:** \$1,400,000.00