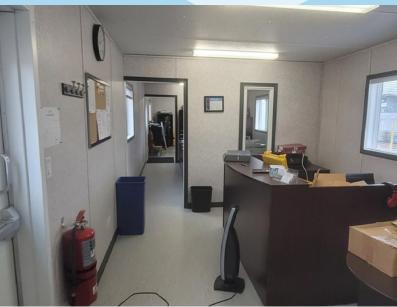

### **FOR SALE**

SITE TRAILER

#### **Property Information**

Municipal Address: 665035 Range Rd 230, Athabasca, Alberta

**Size:** Warehouse 5,000 Sq. Ft. (+/-)

Cold Storage 5,000 Sq. Ft. (+/-) Office Trailer 600 Sq. Ft. (+/-)

**Lot Size:** 67.06 Acres (+/-)