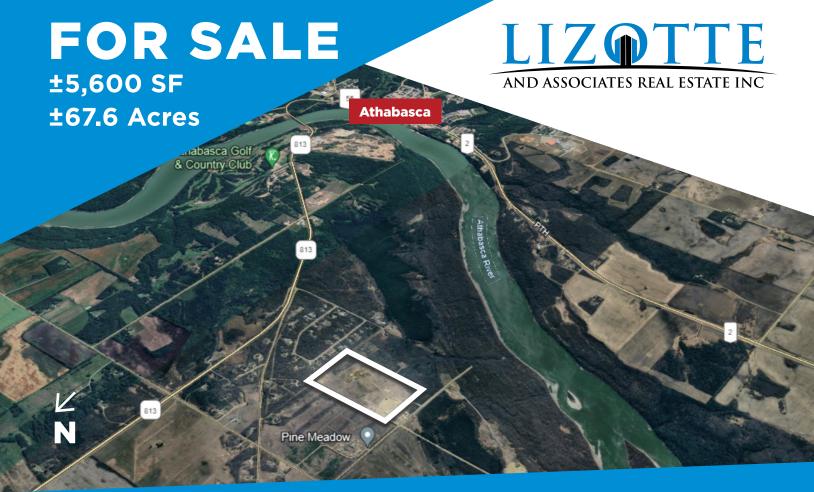

### **FOR SALE**

67 Acres of Light Industrial / Agriculture Land

#### **Property Information**

Municipal Address: 665035 Range Rd 230, Athabasca, Alberta

**Size:** Warehouse 5,000 Sq. Ft. (+/-)

Cold Storage 5,000 Sq. Ft. (+/-) Office Trailer 600 Sq. Ft. (+/-)

**Lot Size:** 67.06 Acres (+/-)