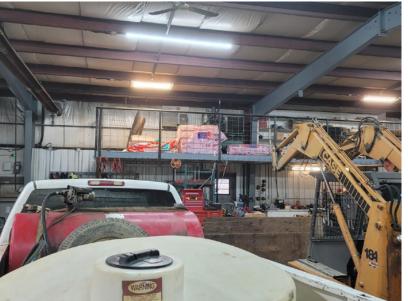

## FOR SALE

SHOP W/ MEZZANINE AND 4 GRADE DOORS

**Zoning:** IM (Medium Industrial)

Power: 600Amp/240Volt 3 Phase TBC

**Heating:** 2 radiant tube heaters

Ceiling Height: 14' Clear

Loading: 4 - 12x14 Grade

**Possession:** Immediate/negotiable

\$\$\$

**Purchase Price:** \$1,400,000.00