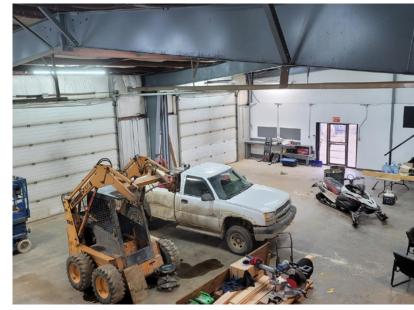

## FOR SALE

SHOP W/ MEZZANINE AND 4 GRADE DOORS

**Zoning:** IM (Medium Industrial)

Power: 600Amp/240Volt 3 Phase TBC

**Heating:** 2 radiant tube heaters

Ceiling Height: 14' Clear

Loading: 4 - 12x14 Grade

**Possession:** Immediate/negotiable

\$\$\$

**Purchase Price:** \$1,400,000.00