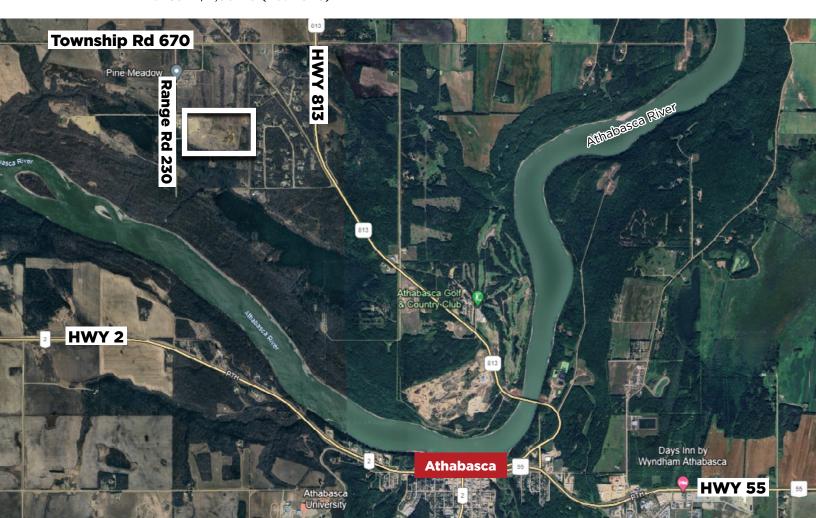

665035 Range Rd 230, Athabasca, Alberta

#### **Property Information**

Municipal Address: 665035 Range Rd 230, Athabasca, Alberta

**Size:** Warehouse 5,000 Sq. Ft. (+/-)

Cold Storage 5,000 Sq. Ft. (+/-) Office Trailer 600 Sq. Ft. (+/-)

**Lot Size:** 67.06 Acres (+/-)