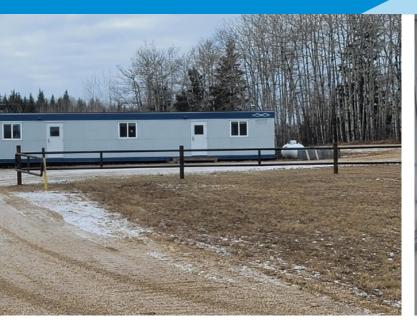

### **FOR SALE**

SITE TRAILER

#### **Property Information**

Municipal Address: 665035 Range Rd 230, Athabasca, Alberta

**Size:** Warehouse 5,000 Sq. Ft. (+/-)

Cold Storage 5,000 Sq. Ft. (+/-) Office Trailer 600 Sq. Ft. (+/-)

**Lot Size:** 67.06 Acres (+/-)