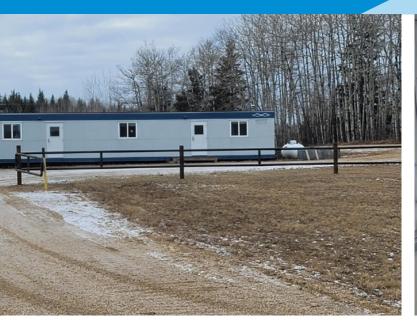

### **FOR SALE**

SITE TRAILER

# 67 AC OF LIGHT INDUSTRIAL/AGRICULTURE LAND Property Highlights

- 3 acres of graveled yard with ±60 acres of seeded Alfalfa
- Features ±5,000 sq. ft. heated warehouse and ±5,000 sq. ft. of cold storage with ±600 sq. ft. of office trailer, equipped with LED lighting,
- Air compressor
- Ample power supply with 3 phase
- Only 9 minutes away from Athabasca and 1 hour from Lac La Biche
- Great central location for a laydown yard
- Ideal property for a construction/transportation company