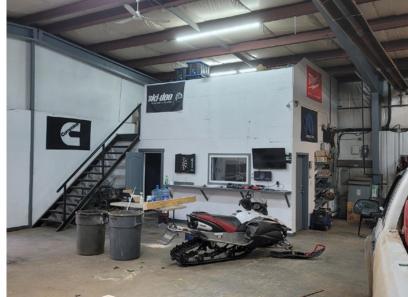

## FOR SALE

SHOP W/ MEZZANINE AND 4 GRADE DOORS

Power: 600Amp/240Volt 3 Phase TBC

Heating: 2 radiant tube heaters

Ceiling Height: 14' Clear

**Loading:** 4 - 12x14 Grade

Possession: Immediate/negotiable

\$\$\$

**Purchase Price:** \$1,400,000.00

**Taxes:** \$4,387.18 (Est 2023)