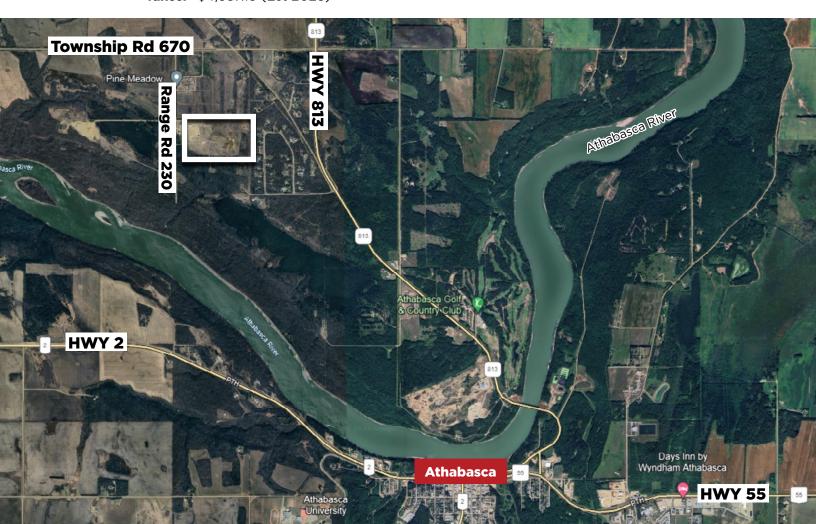

665035 Range Rd 230, Athabasca, Alberta

#### **Property Information**

Municipal Address: 665035 Range Rd 230, Athabasca, Alberta

Legal Address: Plan 1722717, Block 1, Lot 1

**Building Size:** 5,000 Sq. Ft. (+/-)

**Lot Size:** 67.06 Acres (+/-)

**Zoning:** IM (Medium Industrial)