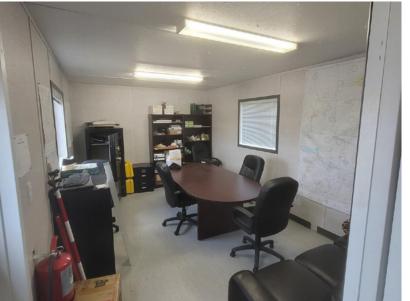

665035 Range Rd 230, Athabasca, Alberta

# 67 AC OF LIGHT INDUSTRIAL/AGRICULTURE LAND Property Highlights

- 3 acres of graveled yard with ±60 acres of seeded Alfalfa
- Features ±5,000 sq. ft. heated warehouse and ±5,000 sq. ft. of cold storage with ±600 sq. ft. of office trailer, equipped with LED lighting,
- Air compressor
- Ample power supply with 3 phase
- Only 9 minutes away from Athabasca and 1 hour from Lac La Biche
- Great central location for a laydown yard
- Ideal property for a construction/transportation company







## FOR SALE

SHOP W/ MEZZANINE AND 4 GRADE DOORS















### **FOR SALE**

SITE TRAILER















### **FOR SALE**

67 Acres of Light Industrial / Agriculture Land



#### **Property Information**

Municipal Address: 665035 Range Rd 230, Athabasca, Alberta

Legal Address: Plan 1722717, Block 1, Lot 1

**Building Size:** 5,000 Sq. Ft. (+/-)

**Lot Size:** 67.06 Acres (+/-)

**Zoning:** IM (Medium Industrial)

Power: 600Amp/240Volt 3 Phase TBC

Heating: 2 radiant tube heaters

Ceiling Height: 14' Clear

**Loading:** 4 - 12x14 Grade

Possession: Immediate/negotiable

\$\$\$

**Purchase Price:** \$1,400,000.00

**Taxes:** \$4,387.18 (Est 2023)

#### **Contact**

#### **Richard Lizotte**

President/Broker Cell: 780.292.1871 Direct: 780.784.5360

richard@lizotterealestate.com

#### Lee Berger

Associate Broker Cell: 587.983.6654 Direct: 780.784.5363 lee@lizotterealestate.com

#### John C