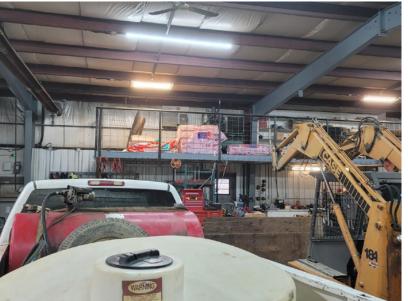

## FOR SALE

SHOP W/ MEZZANINE AND 4 GRADE DOORS

Power: 600Amp/240Volt 3 Phase TBC

Heating: 2 radiant tube heaters

Ceiling Height: 14' Clear

**Loading:** 4 - 12x14 Grade

Possession: Immediate/negotiable

\$\$\$

**Purchase Price:** \$1,400,000.00

**Taxes:** \$4,387.18 (Est 2023)