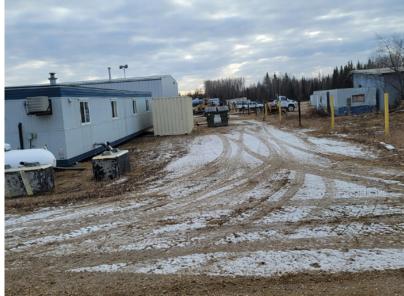

665035 Range Rd 230, Athabasca, Alberta

# 67 AC OF LIGHT INDUSTRIAL/AGRICULTURE LAND Property Highlights

- 3 acres of graveled yard with ±60 acres of seeded Alfalfa
- Features ±5,000 sq. ft. heated warehouse and ±5,000 sq. ft. of cold storage with ±600 sq. ft. of office trailer, equipped with LED lighting,
- Air compressor
- Ample power supply with 3 phase
- Only 9 minutes away from Athabasca and 1 hour from Lac La Biche
- Great central location for a laydown yard
- Ideal property for a construction/transportation company







## FOR SALE

SHOP W/ MEZZANINE AND 4 GRADE DOORS















### **FOR SALE**

SITE TRAILER















### **FOR SALE**

67 Acres of Light Industrial / Agriculture Land



#### **Property Information**

Municipal Address: 665035 Range Rd 230, Athabasca, Alberta

Legal Address: Plan 1722717, Block 1, Lot 1

**Building Size:** 5,000 Sq. Ft. (+/-)

**Lot Size:** 67.06 Acres (+/-)

**Zoning:** IM (Medium Industrial)

Power: 600Amp/240Volt 3 Phase TBC

Heating: 2 radiant tube heaters

Ceiling Height: 14' Clear

**Loading:** 4 - 12x14 Grade

Possession: Immediate/negotiable

\$\$\$

**Purchase Price:** \$1,400,000.00

**Taxes:** \$4,387.18 (Est 2023)

#### **Contact**

#### **Richard Lizotte**

President/Broker Cell: 780.292.1871 Direct: 780.784.5360

richard@lizotterealestate.com

#### Lee Berger

Associate Broker Cell: 587.983.6654 Direct: 780.784.5363 lee@lizotterealestate.com

#### John Cug