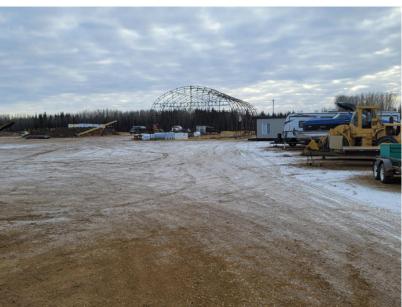

# 67 AC OF LIGHT INDUSTRIAL/AGRICULTURE LAND Property Highlights

- 3 acres of graveled yard with ±60 acres of seeded Alfalfa
- Features ±5,000 sq. ft. heated warehouse and ±5,000 sq. ft. of cold storage with ±600 sq. ft. of office trailer, equipped with LED lighting,
- Air compressor
- Ample power supply with 3 phase
- Only 9 minutes away from Athabasca and 1 hour from Lac La Biche
- Great central location for a laydown yard
- Ideal property for a construction/transportation company

### **FOR SALE**

67 Acres of Light Industrial / Agriculture Land

#### **Property Information**

Municipal Address: 665035 Range Rd 230, Athabasca, Alberta

Legal Address: Plan 1722717, Block 1, Lot 1

**Building Size:** 5,000 Sq. Ft. (+/-)

**Lot Size:** 67.06 Acres (+/-)

**Zoning:** IM (Medium Industrial)