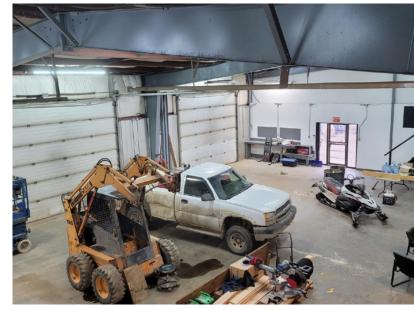

## FOR SALE

SHOP W/ MEZZANINE AND 4 GRADE DOORS

Power: 600Amp/240Volt 3 Phase TBC

Heating: 2 radiant tube heaters

Ceiling Height: 14' Clear

**Loading:** 4 - 12x14 Grade

Possession: Immediate/negotiable

\$\$\$

**Purchase Price:** \$1,400,000.00

**Taxes:** \$4,387.18 (Est 2023)