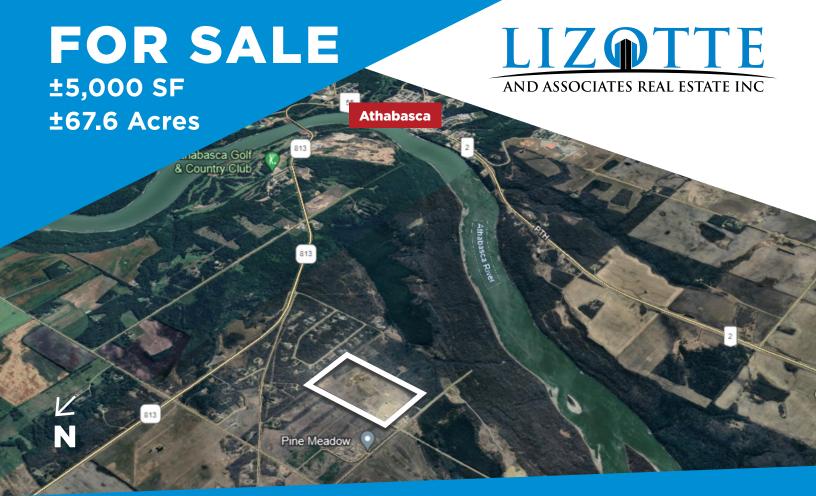

### **FOR SALE**

67 Acres of Light Industrial / Agriculture Land

#### **Property Information**

Municipal Address: 665035 Range Rd 230, Athabasca, Alberta

Legal Address: Plan 1722717, Block 1, Lot 1

**Building Size:** 5,000 Sq. Ft. (+/-)

**Lot Size:** 67.06 Acres (+/-)

**Zoning:** IM (Medium Industrial)

# 67 AC OF LIGHT INDUSTRIAL/AGRICULTURE LAND Property Highlights

- 3 acres of graveled yard with ±60 acres of seeded Alfalfa
- Features ±5,000 sq. ft. heated warehouse and ±5,000 sq. ft. of cold storage with ±600 sq. ft. of office trailer, equipped with LED lighting,
- Air compressor
- Ample power supply with 3 phase
- Only 9 minutes away from Athabasca and 1 hour from Lac La Biche
- Great central location for a laydown yard
- Ideal property for a construction/transportation company