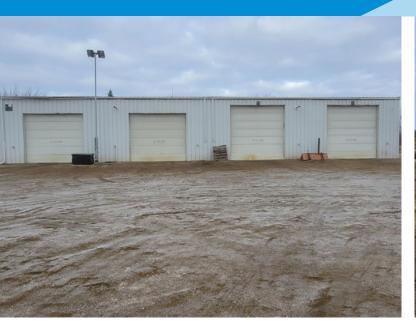

## FOR SALE

SHOP W/ MEZZANINE AND 4 GRADE DOORS

Power: 600Amp/240Volt 3 Phase TBC

Heating: 2 radiant tube heaters

Ceiling Height: 14' Clear

**Loading:** 4 - 12x14 Grade

Possession: Immediate/negotiable

\$\$\$

**Purchase Price:** \$1,400,000.00

**Taxes:** \$4,387.18 (Est 2023)