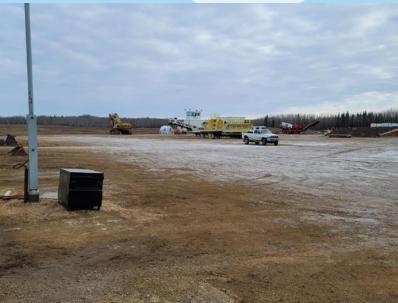

### **FOR SALE**

SITE TRAILER

# 67 AC OF LIGHT INDUSTRIAL/AGRICULTURE LAND Property Highlights

- 3 acres of graveled yard with ±60 acres of seeded Alfalfa
- Features ±5,000 sq. ft. heated warehouse and ±5,000 sq. ft. of cold storage with ±600 sq. ft. of office trailer, equipped with LED lighting,
- Air compressor
- Ample power supply with 3 phase
- Only 9 minutes away from Athabasca and 1 hour from Lac La Biche
- Great central location for a laydown yard
- Ideal property for a construction/transportation company