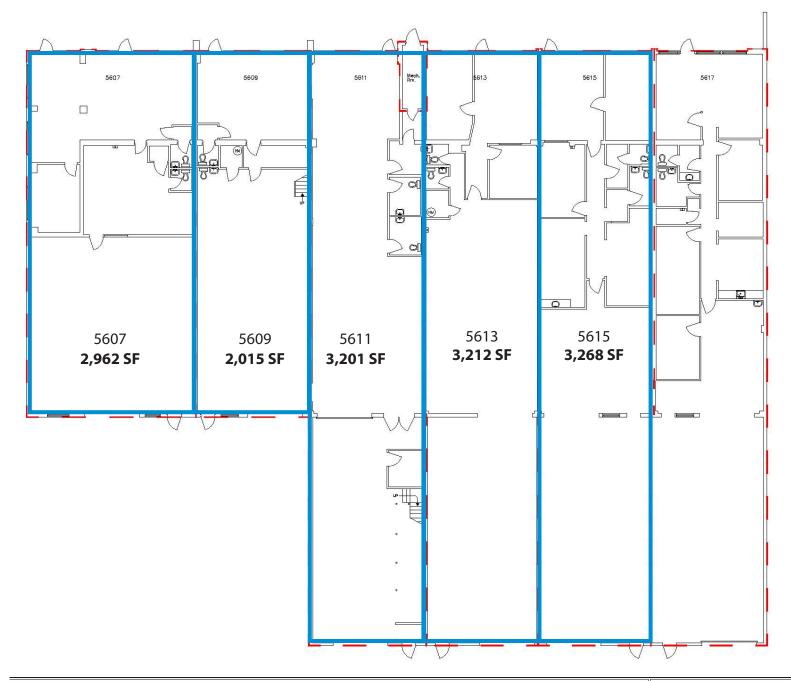

Main Floor 5607 Gateway Blvd. Edmonton, AB Scale: 1/16" = 1'0"

Drawn by: MD Date: June 15/22

780-616-0206 Info@MeasureLineLtd.com www.MeasureLineLtd.com

### **Property Information**

Municipal Address: 5613 Gateway Blvd, Edmonton, AB

**Size:** 2,015 - 8,000 Sq. Ft. (+/-)

**Zoning:** Business Employment (BE)

Power: 3 Phase TBC

Parking: 1.2/1000 stalls in front, ample parking in back