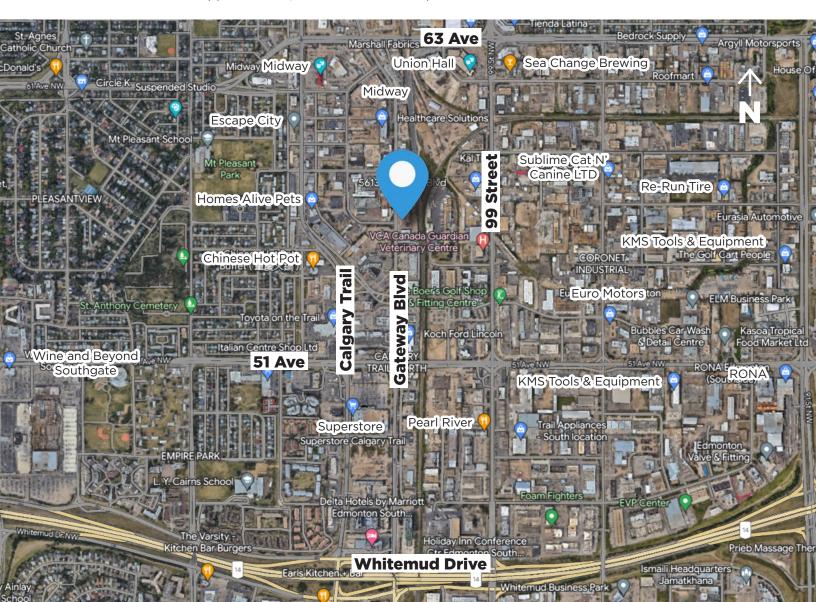

5613 Gateway Blvd, Edmonton, AB

## 5613 Gateway Blvd, Edmonton

### **Property Information**

Municipal Address: 5613 Gateway Blvd, Edmonton, AB

**Size:** 2,015 - 8,000 Sq. Ft. (+/-)

**Zoning:** Business Employment (BE)

Power: 3 Phase TBC

Parking: 1.2/1000 stalls in front, ample parking in back