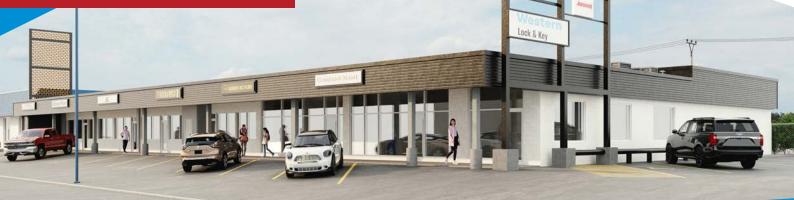

# WAREHOUSE SPACE WITH OFFICE Property Highlights

- High Exposure flex retail/warehouse space, fronting onto Gateway Blvd.
- Excellent pylon and front exposure signage onto Gateway Blvd.
- Whitemud is 1.2 km away from site, as well as Henday is 5km away
- All lease units have rear-grade loading with marshalling area in the back
- Current units consist of office/showroom and warehouse congituration, which can be redesign if necessary
- Building facade is currently being upgraded
- Over 35,000 VPD.

## 5613 Gateway Blvd, Edmonton