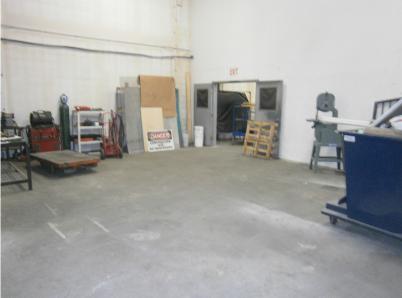

## **Property Highlights**

- Main floor reception and office
- Second floor 3 offices and storage area
- Drive in shared loading space
- In proximity to Glenmore Trail
- Suitable for tenants with light loading requirements

## **FOR LEASE** Office w/ Warehouse

| Municipal Address: | 4416 64 Ave SE, Calgary, Alberta                                                         |
|--------------------|------------------------------------------------------------------------------------------|
| Building Size:     | Office 1,050 Sq. Ft. (+/-)<br>Warehouse 1,200 Sq. Ft. (+/-)<br>Total 2,250 Sq. Ft. (+/-) |
| Zoning:            | IG                                                                                       |
| Parking:           | Ample surface parking                                                                    |
| Power:             | 200 amps TBC                                                                             |
| Ceiling Height:    | TBD                                                                                      |
| Loading:           | Drive in, shared loading                                                                 |
| Possession:        | Immediate/negotiable                                                                     |