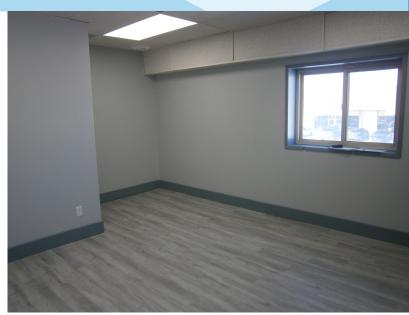

## **Property Highlights**

- Main floor reception and office
- Second floor 3 offices and storage area
- Drive in shared loading space
- In proximity to Glenmore Trail
- Suitable for tenants with light loading requirements

## **FOR LEASE** Office w/ Warehouse

| Municipal Address: | 4416 64 Ave SE, Calgary, Alberta                                                         |
|--------------------|------------------------------------------------------------------------------------------|
| Building Size:     | Office 1,050 Sq. Ft. (+/-)<br>Warehouse 1,200 Sq. Ft. (+/-)<br>Total 2,250 Sq. Ft. (+/-) |
| Zoning:            | IG                                                                                       |
| Parking:           | Ample surface parking                                                                    |
| Power:             | 200 amps TBC                                                                             |
| Ceiling Height:    | TBD                                                                                      |
| Loading:           | Drive in, shared loading                                                                 |
| Possession:        | Immediate/negotiable                                                                     |