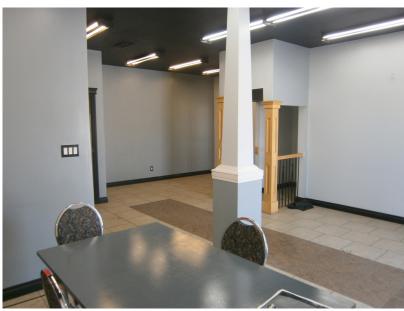

## **Property Highlights**

- Main floor reception and office
- Second floor 3 offices and storage area
- Drive in shared loading space
- In proximity to Glenmore Trail
- Suitable for tenants with light loading requirements

## **FOR LEASE** Office w/ Warehouse

| Municipal Address: | 4416 64 Ave SE, Calgary, Alberta                                                         |
|--------------------|------------------------------------------------------------------------------------------|
| Building Size:     | Office 1,050 Sq. Ft. (+/-)<br>Warehouse 1,200 Sq. Ft. (+/-)<br>Total 2,250 Sq. Ft. (+/-) |
| Zoning:            | IG                                                                                       |
| Parking:           | Ample surface parking                                                                    |
| Power:             | 200 amps TBC                                                                             |
| Ceiling Height:    | TBD                                                                                      |
| Loading:           | Drive in, shared loading                                                                 |
| Possession:        | Immediate/negotiable                                                                     |