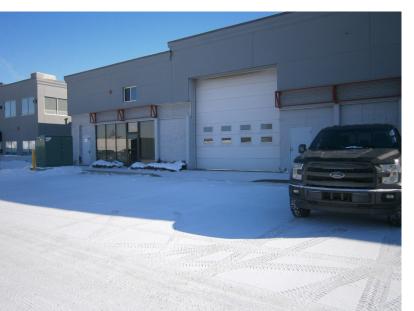

# **OFFICE WITH WAREHOUSE**

## **FOR LEASE** Office w/ Warehouse

| Municipal Address: | 4416 64 Ave SE, Calgary, Alberta                                                         |
|--------------------|------------------------------------------------------------------------------------------|
| Building Size:     | Office 1,050 Sq. Ft. (+/-)<br>Warehouse 1,200 Sq. Ft. (+/-)<br>Total 2,250 Sq. Ft. (+/-) |
| Zoning:            | IG                                                                                       |
| Parking:           | Ample surface parking                                                                    |
| Power:             | 200 amps TBC                                                                             |
| Ceiling Height:    | TBD                                                                                      |
| Loading:           | Drive in, shared loading                                                                 |
| Possession:        | Immediate/negotiable                                                                     |