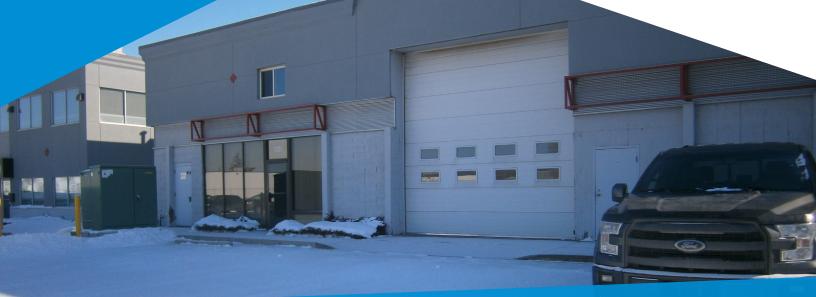

# **OFFICE WITH WAREHOUSE**

## **FOR LEASE** Office w/ Warehouse

| Municipal Address: | 4416 64 Ave SE, Calgary, Alberta                                                         |
|--------------------|------------------------------------------------------------------------------------------|
| Building Size:     | Office 1,050 Sq. Ft. (+/-)<br>Warehouse 1,200 Sq. Ft. (+/-)<br>Total 2,250 Sq. Ft. (+/-) |
| Zoning:            | IG                                                                                       |
| Parking:           | Ample surface parking                                                                    |
| Power:             | 200 amps TBC                                                                             |
| Ceiling Height:    | TBD                                                                                      |
| Loading:           | Drive in, shared loading                                                                 |
| Possession:        | Immediate/negotiable                                                                     |