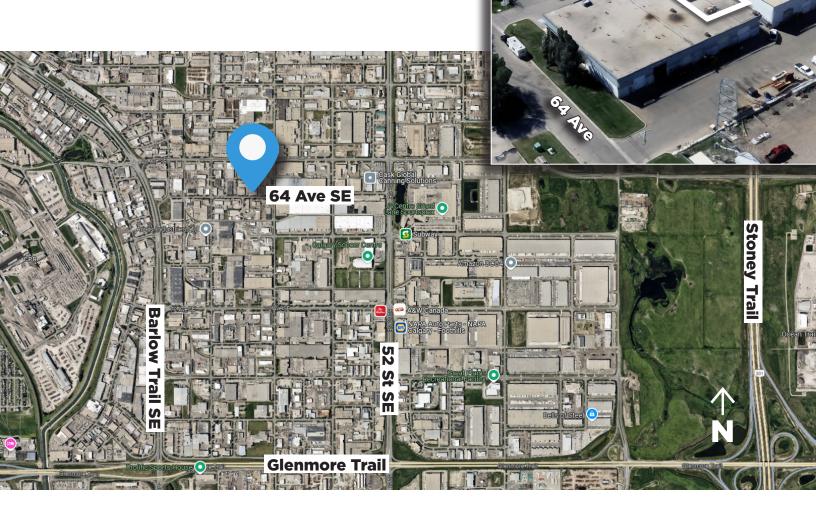

# 4416 64 Ave SE, Calgary, AB

## **FOR LEASE** Office w/ Warehouse

| Municipal Address: | 4416 64 Ave SE, Calgary, Alberta                                                         |
|--------------------|------------------------------------------------------------------------------------------|
| Building Size:     | Office 1,050 Sq. Ft. (+/-)<br>Warehouse 1,200 Sq. Ft. (+/-)<br>Total 2,250 Sq. Ft. (+/-) |
| Zoning:            | IG                                                                                       |
| Parking:           | Ample surface parking                                                                    |
| Power:             | 200 amps TBC                                                                             |
| Ceiling Height:    | TBD                                                                                      |
| Loading:           | Drive in, shared loading                                                                 |
| Possession:        | Immediate/negotiable                                                                     |