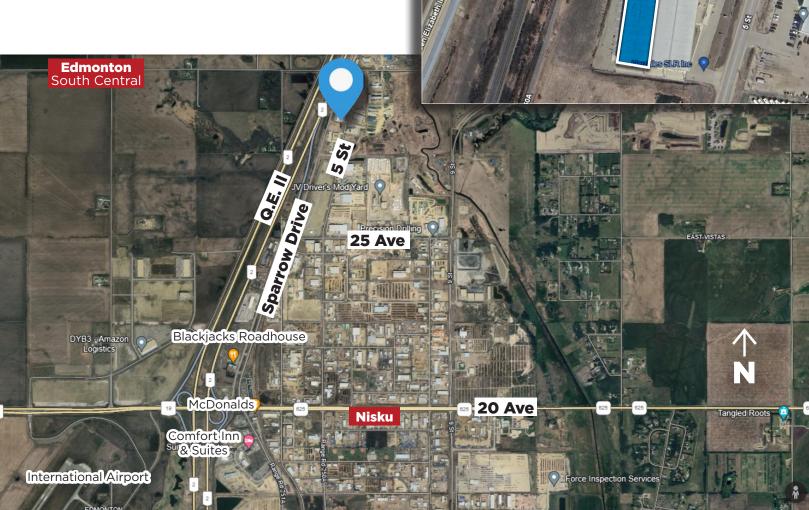

### 2802 – 5 Street, Nisku, Alberta

• Office, Kitchen, Locker room and washroom;

#1200, 10117 Jasper Avenue

• Easy access to Queen Elizabeth II Hwy and Nisku Spine Road.