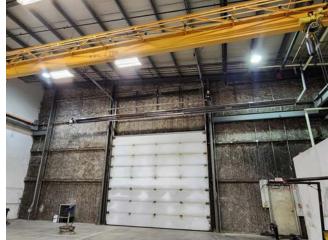

### **Property Information**

| Municipal Address: | 2802 - 5 Street, Nisku, Alberta                                                   |
|--------------------|-----------------------------------------------------------------------------------|
| Size:              | Warehouse ±21,507.24 Sq. Ft.<br>*Extra ±1,750.76 Sq. Ft.<br>Total ±23,258 Sq. Ft. |
| Zoning:            | IND (Industrial)                                                                  |
| Parking:           | Ample surface in Front & rear of building                                         |
| Power:             | 3200Amp/480 Volts 3 Phase                                                         |
| Heating:           | Radiant                                                                           |
| Ceiling Height:    | 17' 7" under-hook                                                                 |
| Loading:           | Three 16'x 18' Grade doors                                                        |
| Possession:        | Immediate/negotiable                                                              |