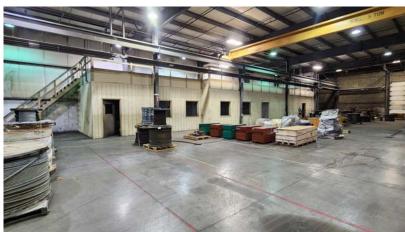

### **Property Highlights**

- Option to demise;
- Three 5 Tons and one 2 Tons overhead Cranes;
- Option to lease 1,750 Sq. Ft. bay separately;
- Floor drainage;
- LED lighting;
- Fenced yard;

780.488.0888

• Office, Kitchen, Locker room and washroom;

#1200, 10117 Jasper Avenue

• Easy access to Queen Elizabeth II Hwy and Nisku Spine Road.

### **Property Information**

| Municipal Address: | 2802 - 5 Street, Nisku, Alberta                                                   |
|--------------------|-----------------------------------------------------------------------------------|
| Size:              | Warehouse ±21,507.24 Sq. Ft.<br>*Extra ±1,750.76 Sq. Ft.<br>Total ±23,258 Sq. Ft. |
| Zoning:            | IND (Industrial)                                                                  |
| Parking:           | Ample surface in Front & rear of building                                         |
| Power:             | 3200Amp/480 Volts 3 Phase                                                         |
| Heating:           | Radiant                                                                           |
| Ceiling Height:    | 17' 7" under-hook                                                                 |
| Loading:           | Three 16'x 18' Grade doors                                                        |
| Possession:        | Immediate/negotiable                                                              |