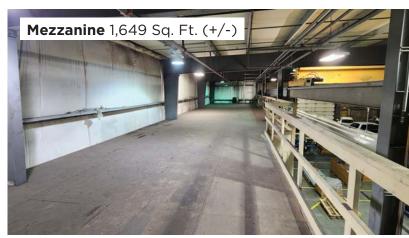

### **Property Information**

| Municipal Address: | 2802 - 5 Street, Nisku, Alberta                                                   |
|--------------------|-----------------------------------------------------------------------------------|
| Size:              | Warehouse ±21,507.24 Sq. Ft.<br>*Extra ±1,750.76 Sq. Ft.<br>Total ±23,258 Sq. Ft. |
| Zoning:            | IND (Industrial)                                                                  |
| Parking:           | Ample surface in Front & rear of building                                         |
| Power:             | 3200Amp/480 Volts 3 Phase                                                         |
| Heating:           | Radiant                                                                           |
| Ceiling Height:    | 17' 7" under-hook                                                                 |
| Loading:           | Three 16'x 18' Grade doors                                                        |
| Possession:        | Immediate/negotiable                                                              |