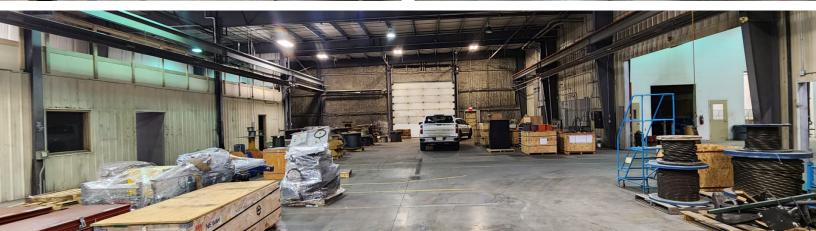

### **Property Highlights**

- Option to demise;
- Three 5 Tons and one 2 Tons overhead Cranes;
- Option to lease 1,750 Sq. Ft. bay separately;
- Floor drainage;
- LED lighting;
- Fenced yard;

780.488.0888

• Office, Kitchen, Locker room and washroom;

#1200, 10117 Jasper Avenue

• Easy access to Queen Elizabeth II Hwy and Nisku Spine Road.

### **Property Information**

| Municipal Address: | 2802 - 5 Street, Nisku, Alberta                                                   |
|--------------------|-----------------------------------------------------------------------------------|
| Size:              | Warehouse ±21,507.24 Sq. Ft.<br>*Extra ±1,750.76 Sq. Ft.<br>Total ±23,258 Sq. Ft. |
| Zoning:            | IND (Industrial)                                                                  |
| Parking:           | Ample surface in Front & rear of building                                         |
| Power:             | 3200Amp/480 Volts 3 Phase                                                         |
| Heating:           | Radiant                                                                           |
| Ceiling Height:    | 17' 7" under-hook                                                                 |
| Loading:           | Three 16'x 18' Grade doors                                                        |
| Possession:        | Immediate/negotiable                                                              |