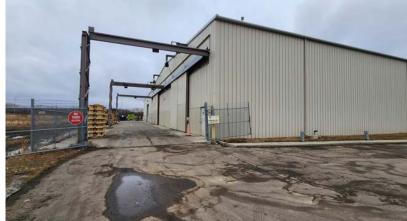

# LARGE INDUSTRIAL WAREHOUSE

### **Property Highlights**

- Option to demise;
- Three 5 Tons and one 2 Tons overhead Cranes;
- Option to lease 1,750 Sq. Ft. bay separately;
- Floor drainage;
- LED lighting;
- Fenced yard;

780.488.0888

## SUBLEASE Large Industrial Warehouse