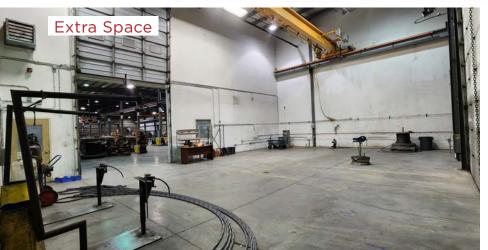

### **Property Highlights**

- Option to demise;
- Three 5 Tons and one 2 Tons overhead Cranes;
- Option to lease 1,750 Sq. Ft. bay separately;
- Floor drainage;
- LED lighting;
- Fenced yard;

780.488.0888

### **Property Information**

| Municipal Address: | 2802 - 5 Street, Nisku, Alberta                                                   |
|--------------------|-----------------------------------------------------------------------------------|
| Size:              | Warehouse ±21,507.24 Sq. Ft.<br>*Extra ±1,750.76 Sq. Ft.<br>Total ±23,258 Sq. Ft. |
| Zoning:            | IND (Industrial)                                                                  |
| Parking:           | Ample surface in Front & rear of building                                         |
| Power:             | 3200Amp/480 Volts 3 Phase                                                         |
| Heating:           | Radiant                                                                           |
| Ceiling Height:    | 17' 7" under-hook                                                                 |
| Loading:           | Three 16'x 18' Grade doors                                                        |
| Possession:        | Immediate/negotiable                                                              |