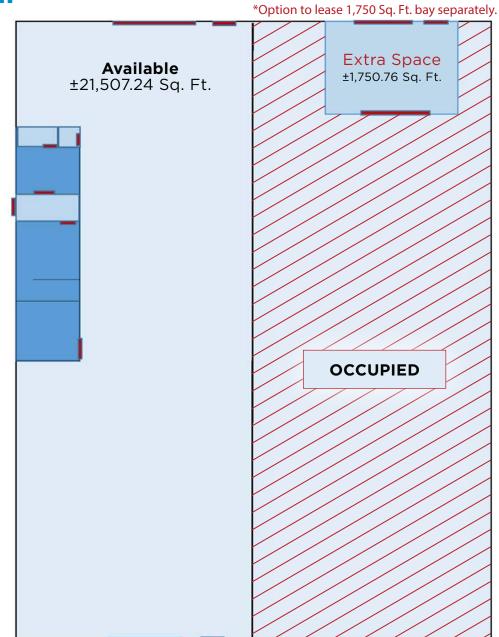

### **Floor Plan**

### **Property Information**

| Municipal Address: | 2802 - 5 Street, Nisku, Alberta                                                   |
|--------------------|-----------------------------------------------------------------------------------|
| Size:              | Warehouse ±21,507.24 Sq. Ft.<br>*Extra ±1,750.76 Sq. Ft.<br>Total ±23,258 Sq. Ft. |
| Zoning:            | IND (Industrial)                                                                  |
| Parking:           | Ample surface in Front & rear of building                                         |
| Power:             | 3200Amp/480 Volts 3 Phase                                                         |
| Heating:           | Radiant                                                                           |
| Ceiling Height:    | 17' 7" under-hook                                                                 |
| Loading:           | Three 16'x 18' Grade doors                                                        |
| Possession:        | Immediate/negotiable                                                              |

### **Property Highlights**

- Option to demise;
- Three 5 Tons and one 2 Tons overhead Cranes;
- Option to lease 1,750 Sq. Ft. bay separately;
- Floor drainage;
- LED lighting;
- Fenced yard;

780.488.0888