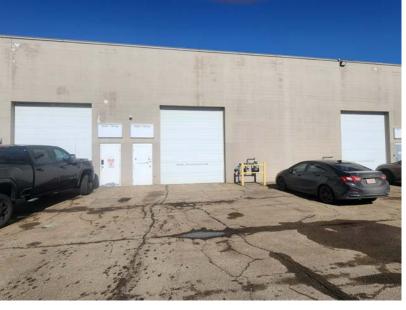

### **Property Highlights**

- Easy and quick access to major roads including 149 Street, 118 Avenue and minutes away from 170 Street and Yellowhead Hwy
- 1 Office and 2washrooms available
- Open store front
- · Surrounded by established businesses and amenities
- Loading grade door

**Zoning:** Business Employment (BE)

Parking: Front and Rear of the building

Power: 100 Amp, 120 Volt, Single Phase

**Heating:** Forced Air

Loading: 12'X 14' Grade

Possession: Immediate/negotiable