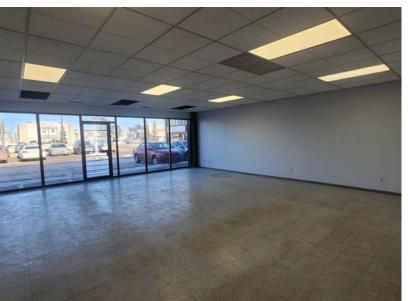

## OFFICE WITH WAREHOUSE SPACE

### **Property Highlights**

- Easy and quick access to major roads including 149 Street, 118 Avenue and minutes away from 170 Street and Yellowhead Hwy
- 1 Office and 2washrooms available
- Open store front
- · Surrounded by established businesses and amenities
- Loading grade door

# FOR LEASE OFFICE WITH WAREHOUSE