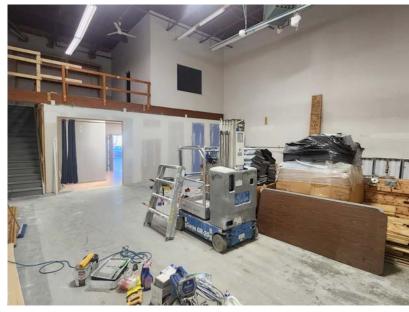

## OFFICE WITH WAREHOUSE SPACE

# FOR LEASE OFFICE WITH WAREHOUSE

**Zoning:** Business Employment (BE)

Parking: Front and Rear of the building

Power: 100 Amp, 120 Volt, Single Phase

**Heating:** Forced Air

Loading: 12'X 14' Grade

Possession: Immediate/negotiable