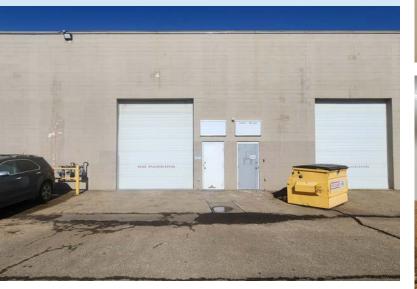

## OFFICE WITH WAREHOUSE SPACE

# FOR LEASE OFFICE WITH WAREHOUSE

**Zoning:** Business Employment (BE)

Parking: Front and Rear of the building

Power: 100 Amp, 120 Volt, Single Phase

**Heating:** Forced Air

Loading: 12'X 14' Grade

Possession: Immediate/negotiable