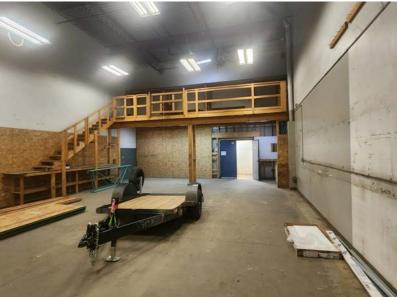

## OFFICE WITH WAREHOUSE SPACE

# FOR LEASE OFFICE WITH WAREHOUSE

**Zoning:** Business Employment (BE)

Parking: Front and Rear of the building

Power: 100 Amp, 120 Volt, Single Phase

**Heating:** Forced Air

Loading: 12'X 14' Grade

Possession: Immediate/negotiable