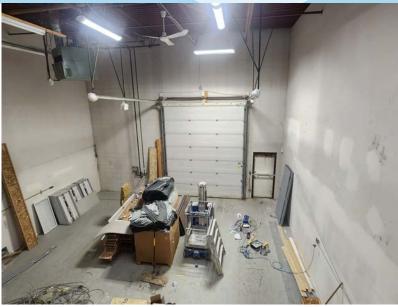

### **Property Highlights**

- Easy and quick access to major roads including 149 Street, 118 Avenue and minutes away from 170 Street and Yellowhead Hwy
- 1 Office and 2washrooms available
- Open store front
- · Surrounded by established businesses and amenities
- Loading grade door

**Zoning:** Business Employment (BE)

Parking: Front and Rear of the building

Power: 100 Amp, 120 Volt, Single Phase

**Heating:** Forced Air

Loading: 12'X 14' Grade

Possession: Immediate/negotiable