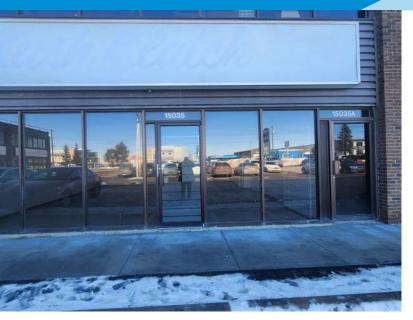

### **Property Highlights**

- Easy and quick access to major roads including 149 Street, 118 Avenue and minutes away from 170 Street and Yellowhead Hwy
- 1 Office and 2washrooms available
- Open store front
- · Surrounded by established businesses and amenities
- Loading grade door

### **Property Information**

**Municipal Address:** 15035/47 - 118 Avenue NW, Edmonton, AB

Legal Address: Lot 1, Block 2, Plan 9923439

**Size: 15035 118 Ave** 2,350 Sq. Ft. (+/-) **LEASED** 

**15047 118 Ave** 2,350 Sq. Ft. (+/-)