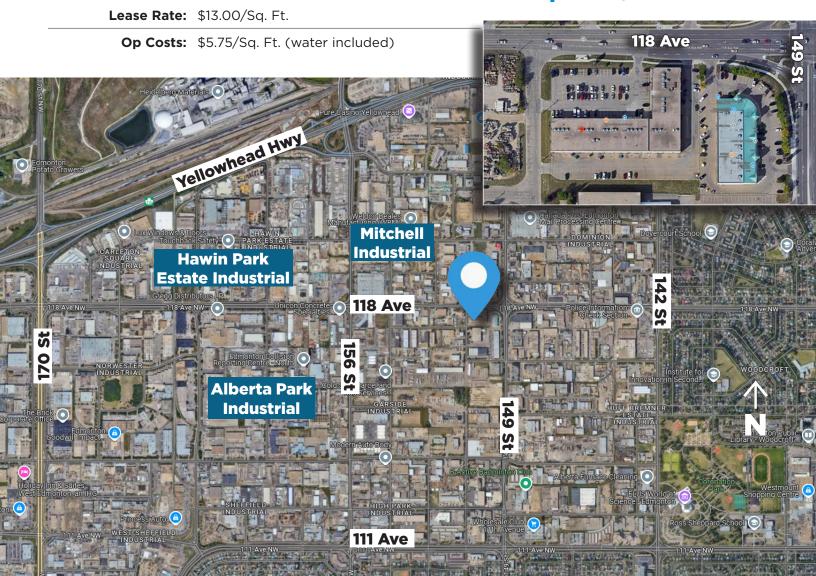

### **Property Information**

**Municipal Address:** 15035/47 - 118 Avenue NW, Edmonton, AB

Legal Address: Lot 1, Block 2, Plan 9923439

**Size: 15035 118 Ave** 2,350 Sq. Ft. (+/-) **LEASED** 

**15047 118 Ave** 2,350 Sq. Ft. (+/-)