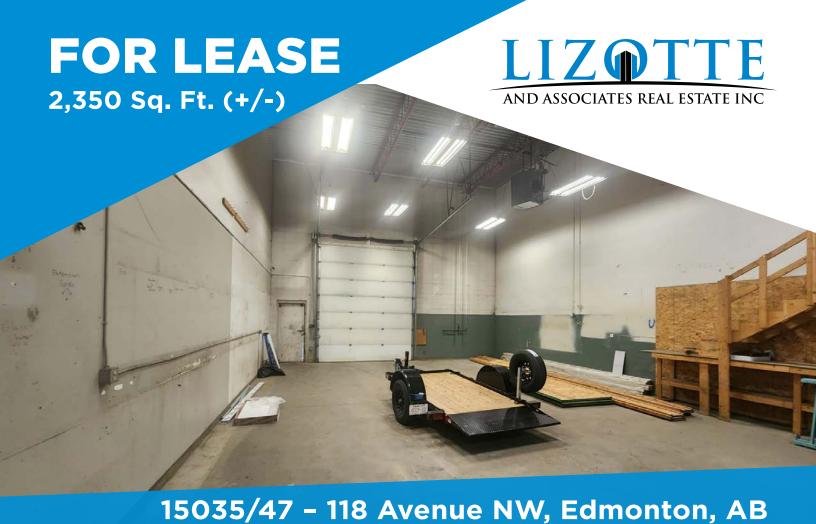

### **Property Information**

**Municipal Address:** 15035/47 - 118 Avenue NW, Edmonton, AB

Legal Address: Lot 1, Block 2, Plan 9923439

**Size: 15035 118 Ave** 2,350 Sq. Ft. (+/-) **LEASED** 

**15047 118 Ave** 2,350 Sq. Ft. (+/-)

**Zoning:** Business Employment (BE)

Parking: Front and Rear of the building

Power: 100 Amp, 120 Volt, Single Phase

**Heating:** Forced Air

Loading: 12'X 14' Grade

Possession: Immediate/negotiable