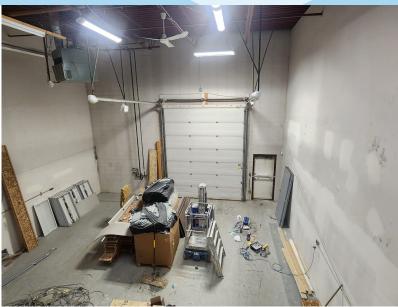

#### **Property Highlights**

- Easy and quick access to major roads including 149 Street, 118 Avenue and minutes away from 170 Street and Yellowhead Hwy
- 1 Office and 2washrooms available
- Open store front
- · Surrounded by established businesses and amenities
- Loading grade door

**Zoning:** Business Employment (BE)

Parking: Front and Rear of the building

Power: 100 Amp, 120 Volt, Single Phase

**Heating:** Forced Air

Loading: 12'X 14' Grade

Possession: Immediate/negotiable