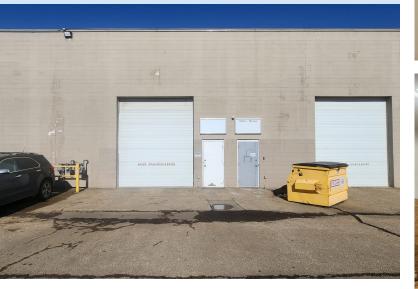

### **FOR LEASE**

Unit 15047

#### **Property Information**

Municipal Address: 15035/47 - 118 Avenue, NW, Edmonton, AB

Legal Address: Lot 1, Block 2, Plan 9923439

**Size: 15035 118 Ave** 2,350 Sq. Ft. (+/-) **LEASED** 

**15047 118 Ave** 2,350 Sq. Ft. (+/-)

**Zoning:** Business Employment (BE)

Parking: Front and Rear of the building

Power: 100 Amp, 120 Volt, Single Phase

**Heating:** Forced Air

Loading: 12'X 14' Grade

Possession: Immediate/negotiable