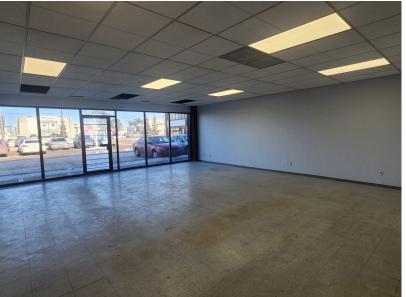

### OFFICE WITH WAREHOUSE SPACE

#### **Property Highlights**

- Easy and quick access to major roads including 149 Street, 118 Avenue and minutes away from 170 Street and Yellowhead Hwy
- 1 Office and 2washrooms available
- Open store front
- · Surrounded by established businesses and amenities
- Loading grade door









# LEASED Unit 15035















### **FOR LEASE**

Unit 15047

## LIZOTTE AND ASSOCIATES REAL ESTATE INC

## **ADDITIONAL INFORMATION**

- LED lighting;
- Telus Fiber;
- Surface parking stalls;
- Floor Drain;











# FOR LEASE OFFICE WITH WAREHOUSE



#### **Property Information**

Municipal Address: 15035/47 - 118 Avenue, NW, Edmonton, AB

Legal Address: Lot 1, Block 2, Plan 9923439

**Size: 15035 118 Ave** 2,350 Sq. Ft. (+/-) **LEASED** 

**15047 118 Ave** 2,350 Sq. Ft. (+/-)

**Zoning:** Business Employment (BE)

Parking: Front and Rear of the building

Power: 100 Amp, 120 Volt, Single Phase

**Heating:** Forced Air

Loading: 12'X 14' Grade

Possession: Immediate/negotiable

#### **\$\$\$**

#### Contact

#### **Richard Lizotte**

President/Broker Cell: 780.292.1871 Direct: 780.784.5360

richard@lizottereal e