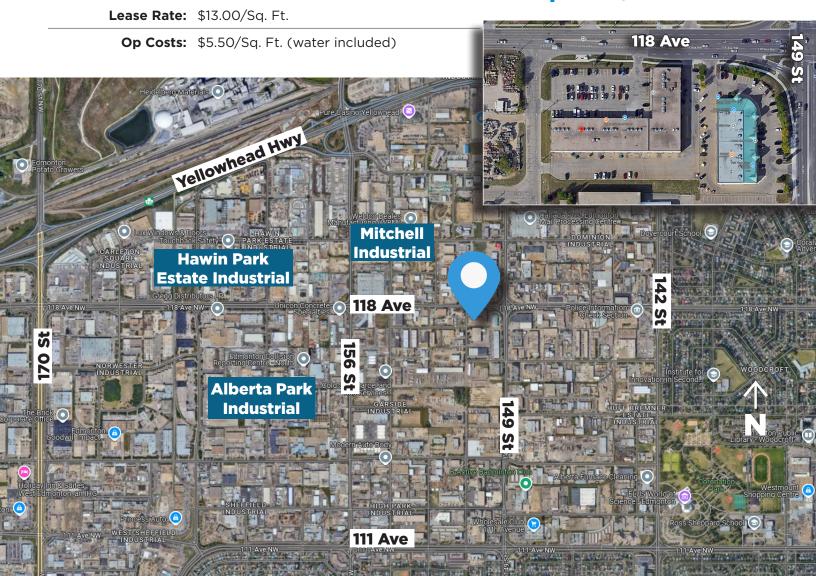

#### **Property Information**

Municipal Address: 15035/47 - 118 Avenue, NW, Edmonton, AB

Legal Address: Lot 1, Block 2, Plan 9923439

**Size: 15035 118 Ave** 2,350 Sq. Ft. (+/-) **LEASED** 

**15047 118 Ave** 2,350 Sq. Ft. (+/-)