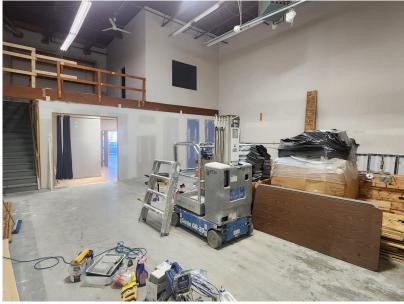

### OFFICE WITH WAREHOUSE SPACE

#### **Property Highlights**

- Easy and quick access to major roads including 149 Street, 118 Avenue and minutes away from 170 Street and Yellowhead Hwy
- 1 Office and 2washrooms available
- Open store front
- · Surrounded by established businesses and amenities
- Loading grade door









# LEASED Unit 15035















### **FOR LEASE**

Unit 15047

## LIZOTTE AND ASSOCIATES REAL ESTATE INC

## **ADDITIONAL INFORMATION**

- LED lighting;
- Telus Fiber;
- Surface parking stalls;
- Floor Drain;











# FOR LEASE OFFICE WITH WAREHOUSE



#### **Property Information**

Municipal Address: 15035/47 - 118 Avenue, NW, Edmonton, AB

Legal Address: Lot 1, Block 2, Plan 9923439

**Size: 15035 118 Ave** 2,350 Sq. Ft. (+/-) **LEASED** 

**15047 118 Ave** 2,350 Sq. Ft. (+/-)

**Zoning:** Business Employment (BE)

Parking: Front and Rear of the building

Power: 100 Amp, 120 Volt, Single Phase

**Heating:** Forced Air

Loading: 12'X 14' Grade

Possession: Immediate/negotiable

#### **\$\$\$**

#### Contact

#### **Richard Lizotte**

President/Broker Cell: 780.292.1871 Direct: 780.784.5360

richard@lizottereal