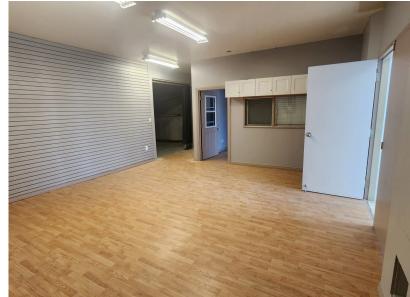

### OFFICE WITH WAREHOUSE SPACE

#### **Property Highlights**

- Easy and quick access to major roads including 149 Street, 118 Avenue and minutes away from 170 Street and Yellowhead Hwy
- 1 Office and 2washrooms available
- Open store front
- · Surrounded by established businesses and amenities
- Loading grade door









# LEASED Unit 15035















### **FOR LEASE**

Unit 15047

## LIZOTTE AND ASSOCIATES REAL ESTATE INC

## **ADDITIONAL INFORMATION**

- LED lighting;
- Telus Fiber;
- Surface parking stalls;
- Floor Drain;











# FOR LEASE OFFICE WITH WAREHOUSE



#### **Property Information**

Municipal Address: 15035/47 - 118 Avenue, NW, Edmonton, AB

Legal Address: Lot 1, Block 2, Plan 9923439

**Size: 15035 118 Ave** 2,350 Sq. Ft. (+/-) **LEASED** 

**15047 118 Ave** 2,350 Sq. Ft. (+/-)

**Zoning:** Business Employment (BE)

Parking: Front and Rear of the building

Power: 100 Amp, 120 Volt, Single Phase

**Heating:** Forced Air

Loading: 12'X 14' Grade

Possession: Immediate/negotiable

#### **\$\$\$**

#### Contact

#### **Richard Lizotte**

President/Broker Cell: 780.292.1871 Direct: 780.784.5360

richard@lizottereal est