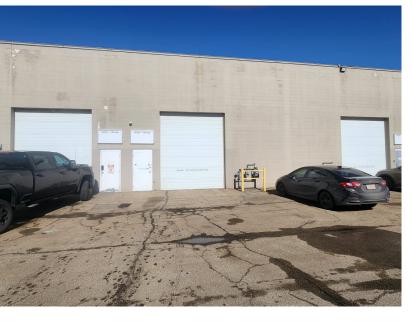

**Zoning:** Business Employment (BE)

Parking: Front and Rear of the building

Power: 100 Amp, 120 Volt, Single Phase

**Heating:** Forced Air

Loading: 12'X 14' Grade

Possession: Immediate/negotiable