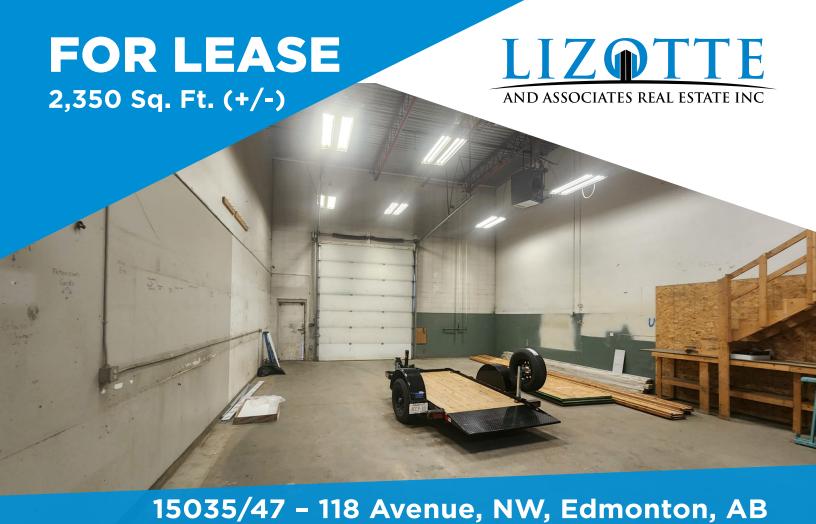

# FOR LEASE OFFICE WITH WAREHOUSE

#### **Property Information**

Municipal Address: 15035/47 - 118 Avenue, NW, Edmonton, AB

Legal Address: Lot 1, Block 2, Plan 9923439

**Size: 15035 118 Ave** 2,350 Sq. Ft. (+/-) **LEASED** 

**15047 118 Ave** 2,350 Sq. Ft. (+/-)

**Zoning:** Business Employment (BE)

Parking: Front and Rear of the building

Power: 100 Amp, 120 Volt, Single Phase

**Heating:** Forced Air

Loading: 12'X 14' Grade

Possession: Immediate/negotiable