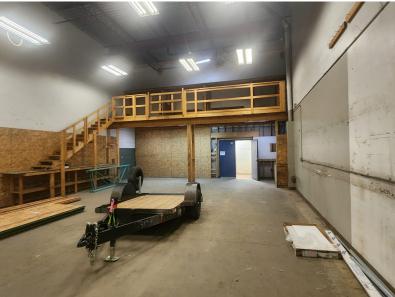

### OFFICE WITH WAREHOUSE SPACE

#### **Property Highlights**

- Easy and quick access to major roads including 149 Street, 118 Avenue and minutes away from 170 Street and Yellowhead Hwy
- 1 Office and 2washrooms available
- Open store front
- · Surrounded by established businesses and amenities
- Loading grade door

**Zoning:** Business Employment (BE)

Parking: Front and Rear of the building

Power: 100 Amp, 120 Volt, Single Phase

**Heating:** Forced Air

Loading: 12'X 14' Grade

Possession: Immediate/negotiable