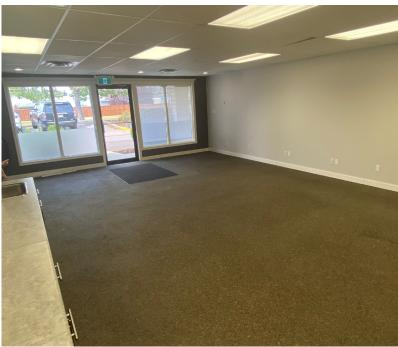

## **Property Highlights**

- Ideal location close to 32 Street, Milligan Drive and Northridge Drive
- Flexible zoning allows for many potential uses.
- High exposure.
- 50 random scramble parking spaces available.

### **Property Information**

Municipal Address: #104 - 14 Crystal Ridge Drive, Okotoks, AB

Legal Address: Condominium Plan 0411067 Unit 4

**Size:** 1,333 Sq. Ft. (+/-)

Zoning: IBP

Parking: 50 Scramble parking spaces