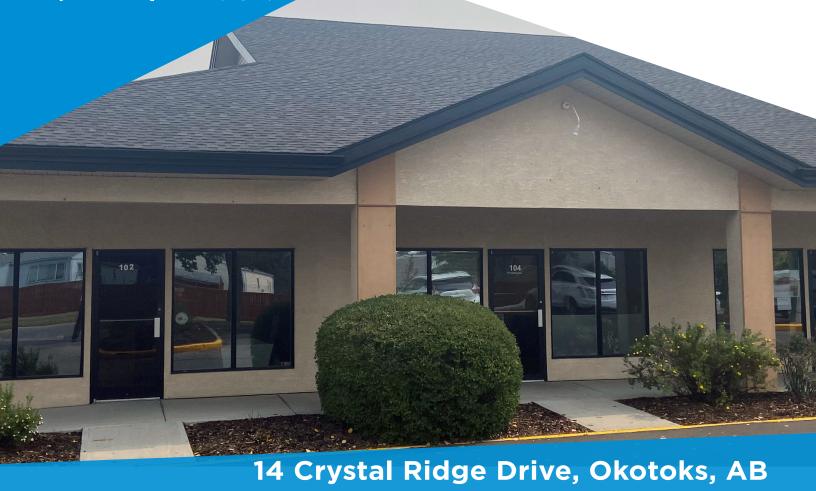

**FOR LEASE** 

1,333 Sq. Ft. (+/-)

## **FLEXIBLE RETAIL SPACE IN OKOTOKS**

### **Property Information**

Municipal Address: #104 - 14 Crystal Ridge Drive, Okotoks, AB

Legal Address: Condominium Plan 0411067 Unit 4

**Size:** 1,333 Sq. Ft. (+/-)

Zoning: IBP

Parking: 50 Scramble parking spaces