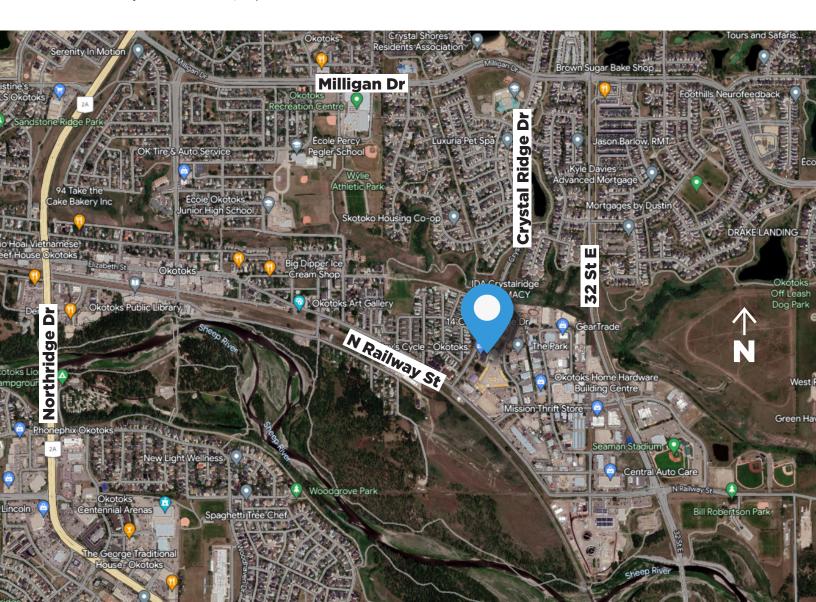

## **Property Highlights**

- Ideal location close to 32 Street, Milligan Drive and Northridge Drive
- Flexible zoning allows for many potential uses.
- High exposure.
- 50 random scramble parking spaces available.

### **Property Information**

Municipal Address: #104 - 14 Crystal Ridge Drive, Okotoks, AB

Legal Address: Condominium Plan 0411067 Unit 4

**Size:** 1,333 Sq. Ft. (+/-)

Zoning: IBP

Parking: 50 Scramble parking spaces