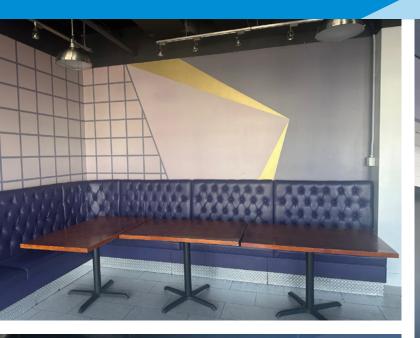

### **TURN-KEY QUICK SERVICE RESTAURANT/CAFE**

### **Property Information**

Municipal Address: 10522 - 111 Street, Edmonton, AB

Legal Address: Lot 121A, Block 11, Plan 1320011

**Size:** 1,504 Sq. Ft. (+/-)

**Zoning:** Direct Development Control Provision