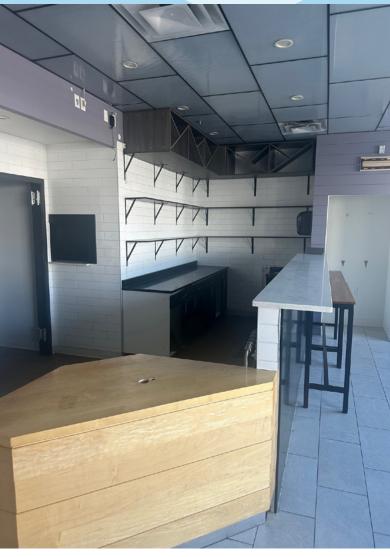

### **TURN-KEY QUICK SERVICE RESTAURANT/CAFE**

### **Property Information**

Municipal Address: 10522 - 111 Street, Edmonton, AB

Legal Address: Lot 121A, Block 11, Plan 1320011

**Size:** 1,504 Sq. Ft. (+/-)

**Zoning:** Direct Development Control Provision