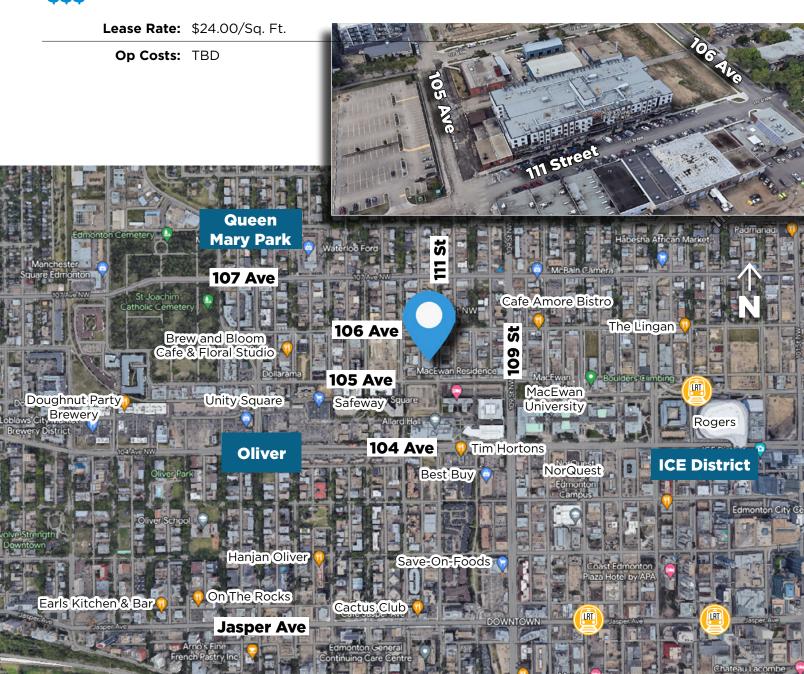

### **Property Information**

Municipal Address: 10522 - 111 Street, Edmonton, AB

Legal Address: Lot 121A, Block 11, Plan 1320011

**Size:** 1,504 Sq. Ft. (+/-)

**Zoning:** Direct Development Control Provision

(DC1 (18547))

Parking: Scramble/Meter

**Possession:** Immediate/negotiable