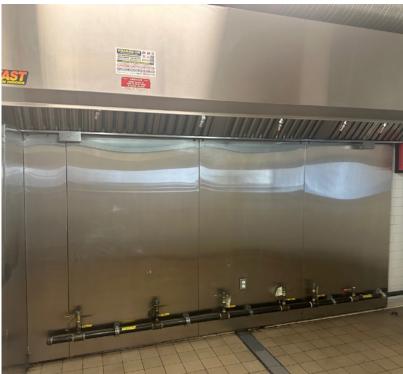

### **Property Highlights**

- MacEwan's newest off-campus student apartment building with 127 units-The Horizon Residence. Now under new Management and Ownership
- Main floor retail up to 2,500 Sq.Ft. (+/-) available in a fully leased residential building (311 beds)
- Newly built out property located just short walk from MacEwan University and within walking distance to Rogers Arena and public transportation (LRT, buses)
- Ideal location for a student Sports Bar/Tap House, Liquor license in place,
   With the addition of a brand new 15ft hood ideal for Grill and Deep Fryer(s)

### **Property Information**

Municipal Address: 10522 - 111 Street, Edmonton, AB

Legal Address: Lot 121A, Block 11, Plan 1320011

**Size:** 1,504 Sq. Ft. (+/-)

**Zoning:** Direct Development Control Provision