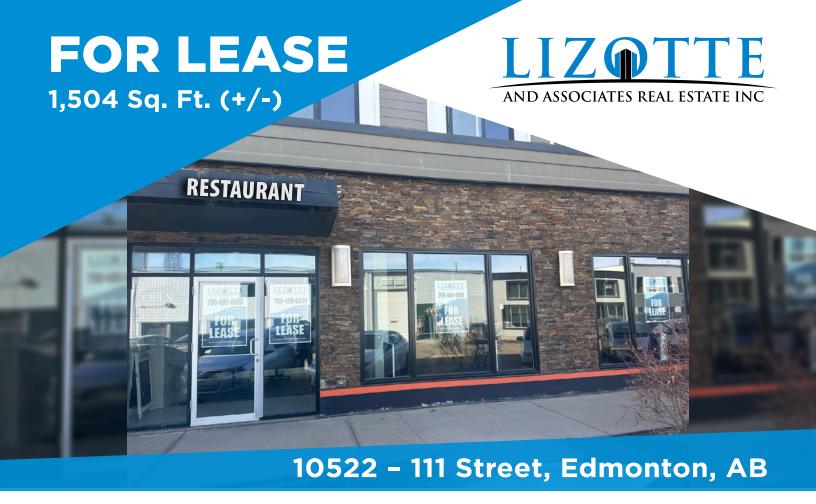

### **TURN-KEY QUICK SERVICE RESTAURANT/CAFE**

# FOR LEASE TURN-KEY QUICK SERVICE RESTAURANT/CAFE

### **Property Information**

Municipal Address: 10522 - 111 Street, Edmonton, AB

Legal Address: Lot 121A, Block 11, Plan 1320011

**Size:** 1,504 Sq. Ft. (+/-)

**Zoning:** Direct Development Control Provision