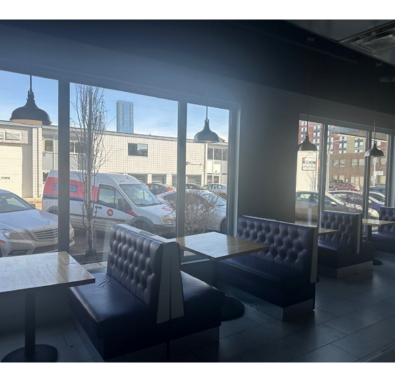

### **Property Highlights**

- MacEwan's newest off-campus student apartment building with 127 units-The Horizon Residence. Now under new Management and Ownership
- Main floor retail up to 2,500 Sq.Ft. (+/-) available in a fully leased residential building (311 beds)
- Newly built out property located just short walk from MacEwan University and within walking distance to Rogers Arena and public transportation (LRT, buses)
- Ideal location for a student Sports Bar/Tap House, Liquor license in place,
   With the addition of a brand new 15ft hood ideal for Grill and Deep Fryer(s)

### **Property Information**

Municipal Address: 10522 - 111 Street, Edmonton, AB

Legal Address: Lot 121A, Block 11, Plan 1320011

**Size:** 1,504 Sq. Ft. (+/-)

**Zoning:** Direct Development Control Provision