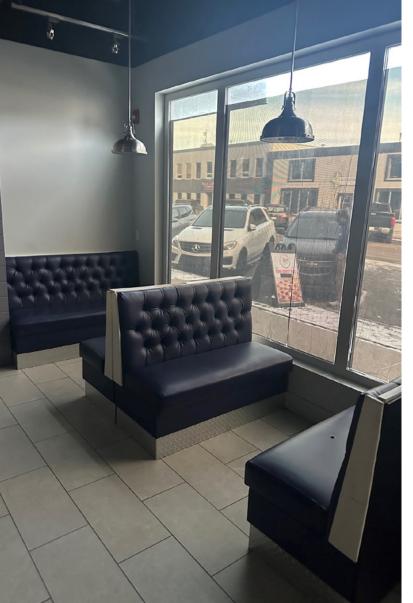

### **TURN-KEY QUICK SERVICE RESTAURANT/CAFE**

### **Property Information**

Municipal Address: 10522 - 111 Street, Edmonton, AB

Legal Address: Lot 121A, Block 11, Plan 1320011

**Size:** 1,504 Sq. Ft. (+/-)

**Zoning:** Direct Development Control Provision