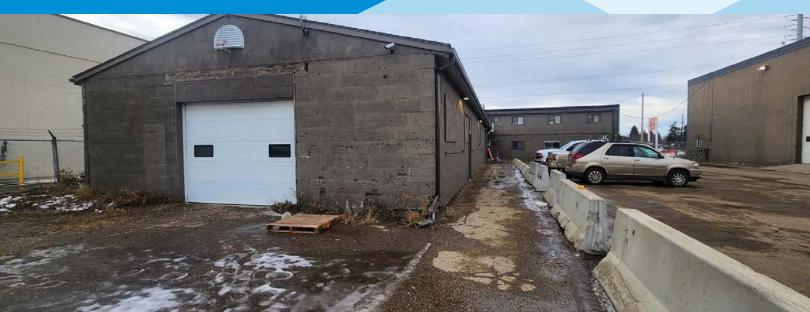

## **SPACIOUS INDUSTRIAL BUILDING**

## **Property Highlights**

- Easy access to Sherwood Park FWY, 50 Street and 90 Ave
- Surrounded by long-established businesses
- Paved front parking and graveled yard
- Fenced and secured compound
- Video surveillance throughout the building and the yard
- · Multiple offices with open workspace in the main building
- Engineered concrete mezzanine in the warehouse
- Dual yard entrance
- Clear span warehouse with dual-stage sump

## **Property Information**

Municipal Address: 8921 - 50 Street NW, Edmonton, AB

Legal Address: Lot C, Block, Plan 3008MC

**Building Size:** 22,363 Sq. Ft. (+/-)

**Lot Size:** 3.99 Acres (+/-)

**Zoning:** Business Employment (BE)