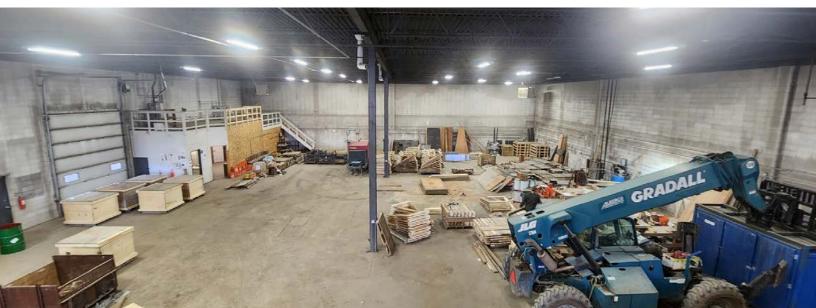

## **Property Highlights**

- Easy access to Sherwood Park FWY, 50 Street and 90 Ave
- Surrounded by long-established businesses
- Paved front parking and graveled yard
- Fenced and secured compound
- Video surveillance throughout the building and the yard
- · Multiple offices with open workspace in the main building
- Engineered concrete mezzanine in the warehouse
- Dual yard entrance
- Clear span warehouse with dual-stage sump

Parking: Paved Parking

Power: 225 Amps X 2 / 240 Max Volts, 3 phase TBC

Ceiling Height: 23' 8" on Deck (20' clear)

Loading: Grade 16'X 20'

Grade 10'X 12' Grade 12'X 14'

Possession: Immediate/negotiable