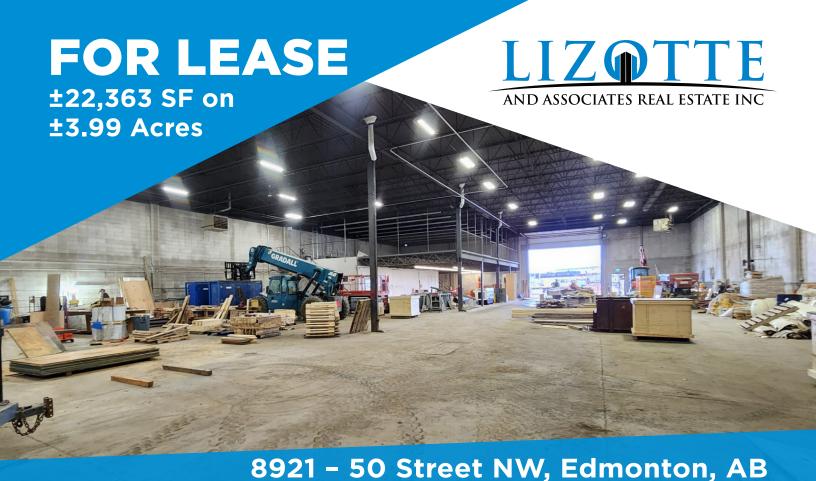

# **FOR LEASE**

## **Property Information**

Municipal Address: 8921 - 50 Street NW, Edmonton, AB

Legal Address: Lot C, Block, Plan 3008MC

**Building Size:** 22,363 Sq. Ft. (+/-)

**Lot Size:** 3.99 Acres (+/-)

**Zoning:** Business Employment (BE)