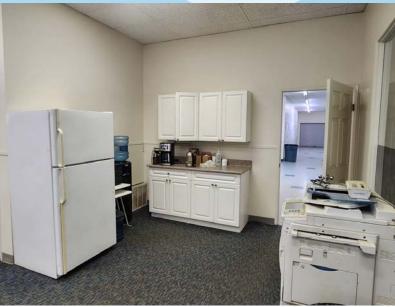

## **Property Highlights**

- Easy access to Sherwood Park FWY, 50 Street and 90 Ave
- Surrounded by long-established businesses
- Paved front parking and graveled yard
- Fenced and secured compound
- Video surveillance throughout the building and the yard
- · Multiple offices with open workspace in the main building
- Engineered concrete mezzanine in the warehouse
- Dual yard entrance
- Clear span warehouse with dual-stage sump