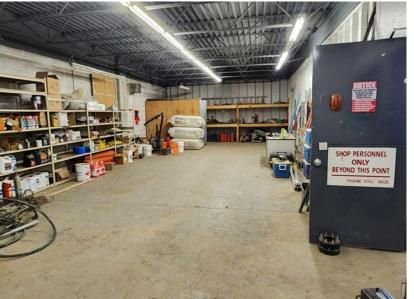

## **Property Highlights**

- Easy access to Sherwood Park FWY, 50 Street and 90 Ave
- Surrounded by long-established businesses
- Paved front parking and graveled yard
- Fenced and secured compound
- Video surveillance throughout the building and the yard
- · Multiple offices with open workspace in the main building
- Engineered concrete mezzanine in the warehouse
- Dual yard entrance
- Clear span warehouse with dual-stage sump

Parking: Paved Parking

Power: 225 Amps X 2 / 240 Max Volts, 3 phase TBC

Ceiling Height: 23' 8" on Deck (20' clear)

Loading: Grade 16'X 20'

Grade 10'X 12' Grade 12'X 14'

Possession: Immediate/negotiable