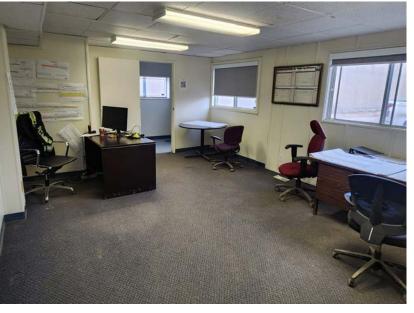

## **Property Highlights**

- Easy access to Sherwood Park FWY, 50 Street and 90 Ave
- Surrounded by long-established businesses
- Paved front parking and graveled yard
- Fenced and secured compound
- Video surveillance throughout the building and the yard
- · Multiple offices with open workspace in the main building
- Engineered concrete mezzanine in the warehouse
- Dual yard entrance
- Clear span warehouse with dual-stage sump