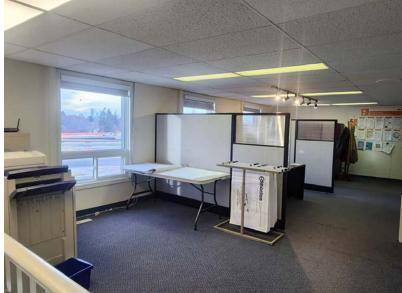

## **Property Highlights**

- Easy access to Sherwood Park FWY, 50 Street and 90 Ave
- Surrounded by long-established businesses
- Paved front parking and graveled yard
- Fenced and secured compound
- Video surveillance throughout the building and the yard
- · Multiple offices with open workspace in the main building
- Engineered concrete mezzanine in the warehouse
- Dual yard entrance
- Clear span warehouse with dual-stage sump