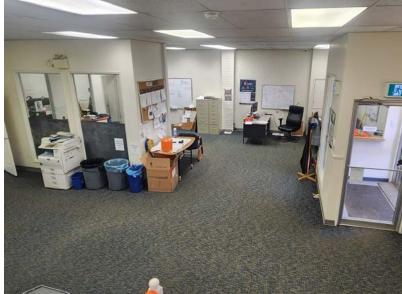

## **Property Highlights**

- Easy access to Sherwood Park FWY, 50 Street and 90 Ave
- Surrounded by long-established businesses
- Paved front parking and graveled yard
- Fenced and secured compound
- Video surveillance throughout the building and the yard
- · Multiple offices with open workspace in the main building
- Engineered concrete mezzanine in the warehouse
- Dual yard entrance
- Clear span warehouse with dual-stage sump