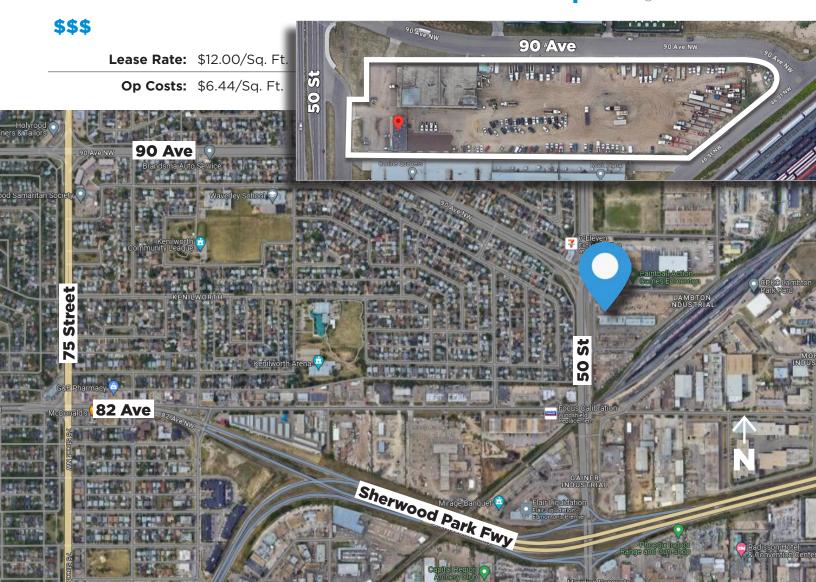

## **Property Information**

Municipal Address: 8921 - 50 Street NW, Edmonton, AB

Legal Address: Lot C, Block, Plan 3008MC

**Building Size:** 22,363 Sq. Ft. (+/-)

**Lot Size:** 3.99 Acres (+/-)

**Zoning:** Business Employment (BE)