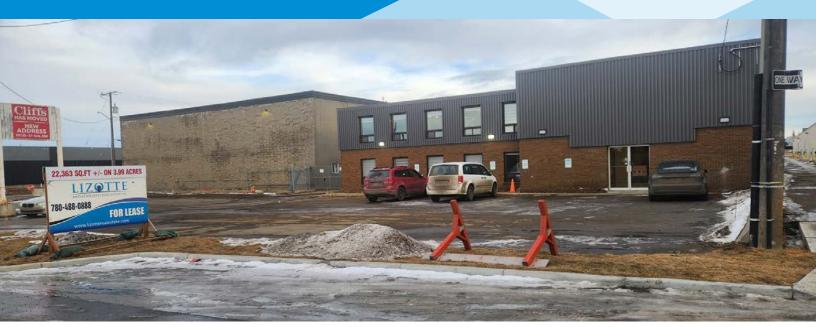

## **Property Information**

Municipal Address: 8921 - 50 Street NW, Edmonton, AB

Legal Address: Lot C, Block, Plan 3008MC

**Building Size:** 22,363 Sq. Ft. (+/-)

**Lot Size:** 3.99 Acres (+/-)

**Zoning:** Business Employment (BE)

Parking: Paved Parking

Power: 225 Amps X 2 / 240 Max Volts, 3 phase TBC

Ceiling Height: 23' 8" on Deck (20' clear)

Loading: Grade 16'X 20'

Grade 10'X 12' Grade 12'X 14'

Possession: Immediate/negotiable