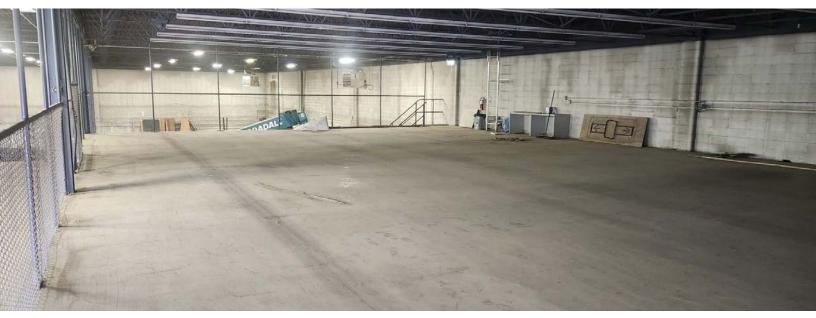

## **Property Highlights**

- Easy access to Sherwood Park FWY, 50 Street and 90 Ave
- Surrounded by long-established businesses
- Paved front parking and graveled yard
- Fenced and secured compound
- Video surveillance throughout the building and the yard
- · Multiple offices with open workspace in the main building
- Engineered concrete mezzanine in the warehouse
- Dual yard entrance
- Clear span warehouse with dual-stage sump

Parking: Paved Parking

Power: 225 Amps X 2 / 240 Max Volts, 3 phase TBC

Ceiling Height: 23' 8" on Deck (20' clear)

Loading: Grade 16'X 20'

Grade 10'X 12' Grade 12'X 14'

Possession: Immediate/negotiable