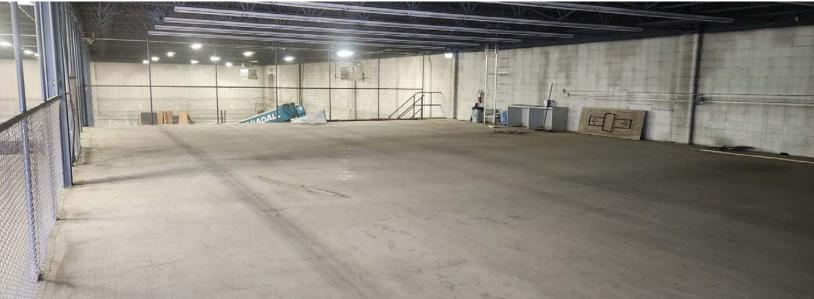

### **SPACIOUS INDUSTRIAL BUILDING**

#### **Property Highlights**

- Easy access to Sherwood Park FWY, 50 Street and 90 Ave
- Surrounded by long-established businesses
- Paved front parking and graveled yard
- Fenced and secured compound
- Video surveillance throughout the building and the yard
- Multiple offices with open workspace in the main building
- Engineered concrete mezzanine in the warehouse
- Dual yard entrance