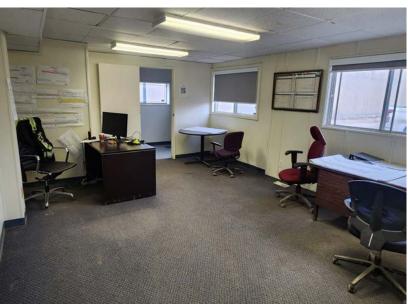

#### **Property Highlights**

- Easy access to Sherwood Park FWY, 50 Street and 90 Ave
- Surrounded by long-established businesses
- Paved front parking and graveled yard
- Fenced and secured compound
- Video surveillance throughout the building and the yard
- Multiple offices with open workspace in the main building
- Engineered concrete mezzanine in the warehouse
- Dual yard entrance