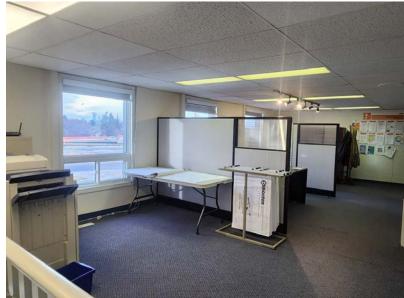

#### **Property Highlights**

- Easy access to Sherwood Park FWY, 50 Street and 90 Ave
- Surrounded by long-established businesses
- Paved front parking and graveled yard
- Fenced and secured compound
- Video surveillance throughout the building and the yard
- Multiple offices with open workspace in the main building
- Engineered concrete mezzanine in the warehouse
- Dual yard entrance