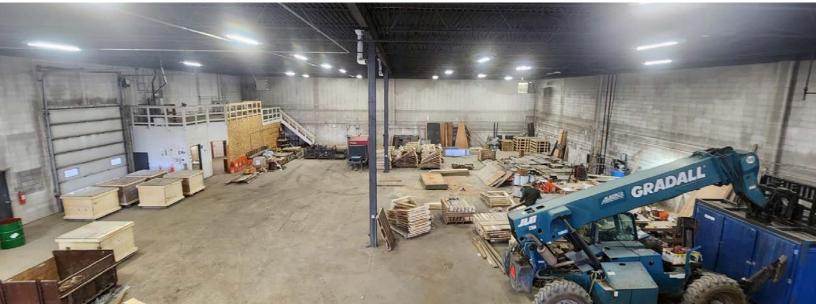

### **SPACIOUS INDUSTRIAL BUILDING**

#### **Property Highlights**

- Easy access to Sherwood Park FWY, 50 Street and 90 Ave
- Surrounded by long-established businesses
- Paved front parking and graveled yard
- Fenced and secured compound
- Video surveillance throughout the building and the yard
- Multiple offices with open workspace in the main building
- Engineered concrete mezzanine in the warehouse
- Dual yard entrance

#### **Property Information**

| Municipal Address: | 8921 – 50 Street NW, Edmonton, AB                  |
|--------------------|----------------------------------------------------|
| Legal Address:     | Lot C, Block, Plan 3008MC                          |
| Building Size:     | 22,363 Sq. Ft. (+/-)                               |
| Lot Size:          | 3.99 Acres (+/-)                                   |
| Zoning:            | Business Employment (BE)                           |
| Parking:           | Paved Parking                                      |
| Power:             | 225 Amps X 2 / 240 Max Volts, 3 phase TBC          |
| Ceiling Height:    | 23' 8" on Deck (20' clear)                         |
| Loading:           | Grade 16'X 20'<br>Grade 10'X 12'<br>Grade 12'X 14' |