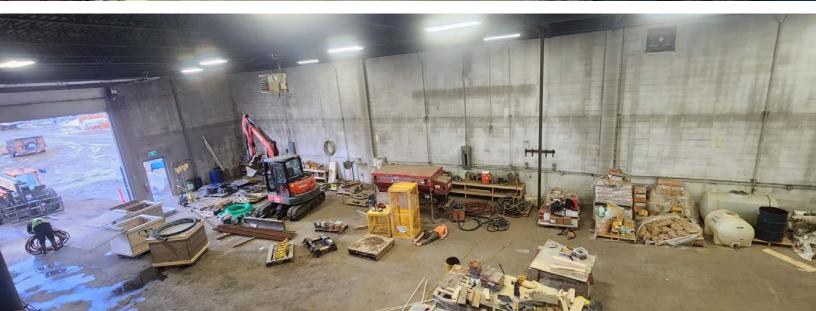

### **SPACIOUS INDUSTRIAL BUILDING**

#### **Property Highlights**

- Easy access to Sherwood Park FWY, 50 Street and 90 Ave
- Surrounded by long-established businesses
- Paved front parking and graveled yard
- Fenced and secured compound
- Video surveillance throughout the building and the yard
- Multiple offices with open workspace in the main building
- Engineered concrete mezzanine in the warehouse
- Dual yard entrance

#### **Property Information**

| Municipal Address: | 8921 – 50 Street NW, Edmonton, AB                  |
|--------------------|----------------------------------------------------|
| Legal Address:     | Lot C, Block, Plan 3008MC                          |
| Building Size:     | 22,363 Sq. Ft. (+/-)                               |
| Lot Size:          | 3.99 Acres (+/-)                                   |
| Zoning:            | Business Employment (BE)                           |
| Parking:           | Paved Parking                                      |
| Power:             | 225 Amps X 2 / 240 Max Volts, 3 phase TBC          |
| Ceiling Height:    | 23' 8" on Deck (20' clear)                         |
| Loading:           | Grade 16'X 20'<br>Grade 10'X 12'<br>Grade 12'X 14' |