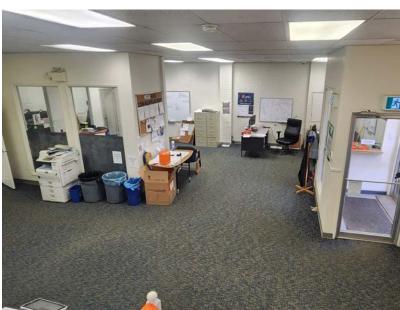

#### **Property Highlights**

- Easy access to Sherwood Park FWY, 50 Street and 90 Ave
- Surrounded by long-established businesses
- Paved front parking and graveled yard
- Fenced and secured compound
- Video surveillance throughout the building and the yard
- Multiple offices with open workspace in the main building
- Engineered concrete mezzanine in the warehouse
- Dual yard entrance