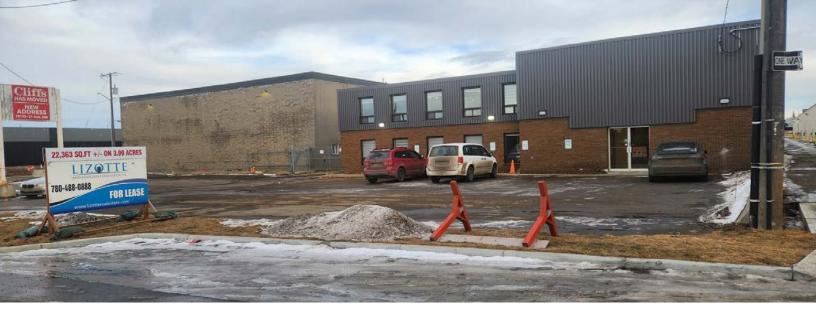

## **FOR LEASE** ±22,363 SF on ±3.99 Acres

**LIZOTTE** AND ASSOCIATES REAL ESTATE INC

### 8921 – 50 Street NW, Edmonton, AB

### **SPACIOUS INDUSTRIAL BUILDING**

#### **Property Highlights**

- Easy access to Sherwood Park FWY, 50 Street and 90 Ave
- Surrounded by long-established businesses
- Paved front parking and graveled yard
- Fenced and secured compound
- Video surveillance throughout the building and the yard
- Multiple offices with open workspace in the main building
- Engineered concrete mezzanine in the warehouse
- Dual yard entrance