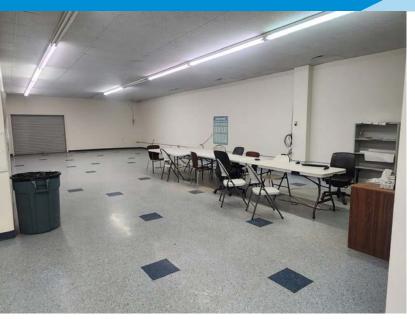

#### **Property Highlights**

- Easy access to Sherwood Park FWY, 50 Street and 90 Ave
- Surrounded by long-established businesses
- Paved front parking and graveled yard
- Fenced and secured compound
- Video surveillance throughout the building and the yard
- Multiple offices with open workspace in the main building
- Engineered concrete mezzanine in the warehouse
- Dual yard entrance