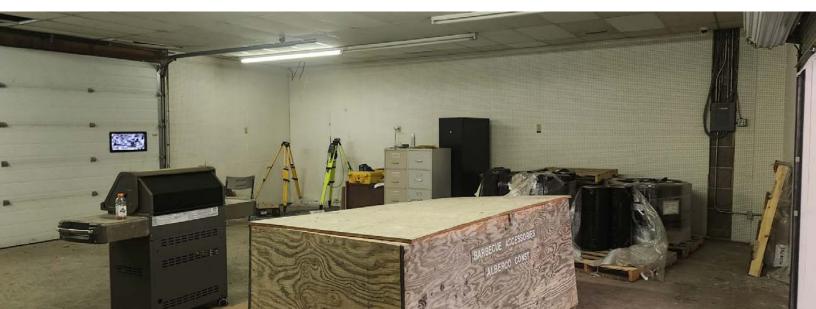

#### **Property Highlights**

- Easy access to Sherwood Park FWY, 50 Street and 90 Ave
- Surrounded by long-established businesses
- Paved front parking and graveled yard
- Fenced and secured compound
- Video surveillance throughout the building and the yard
- Multiple offices with open workspace in the main building
- Engineered concrete mezzanine in the warehouse
- Dual yard entrance