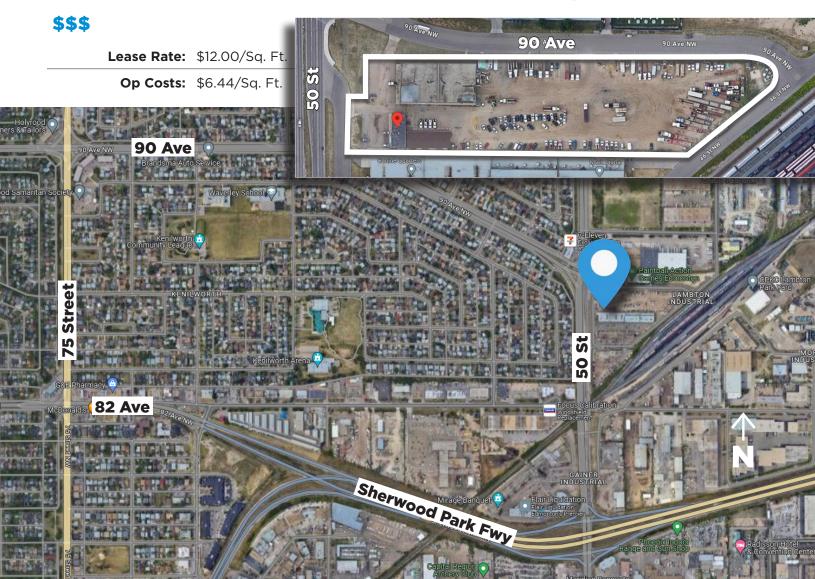

### 8921 – 50 Street NW, Edmonton, AB

#### **Property Highlights**

- Easy access to Sherwood Park FWY, 50 Street and 90 Ave
- Surrounded by long-established businesses
- Paved front parking and graveled yard
- Fenced and secured compound
- Video surveillance throughout the building and the yard
- Multiple offices with open workspace in the main building
- Engineered concrete mezzanine in the warehouse
- Dual yard entrance