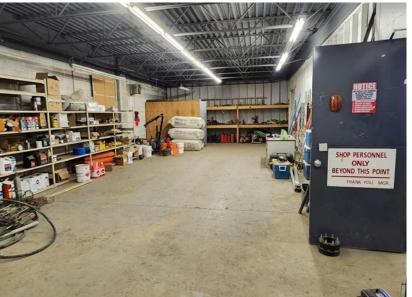

#### **Property Highlights**

- Easy access to Sherwood Park FWY, 50 Street and 90 Ave
- Surrounded by long-established businesses
- Paved front parking and graveled yard
- Fenced and secured compound
- Video surveillance throughout the building and the yard
- Multiple offices with open workspace in the main building
- Engineered concrete mezzanine in the warehouse
- Dual yard entrance