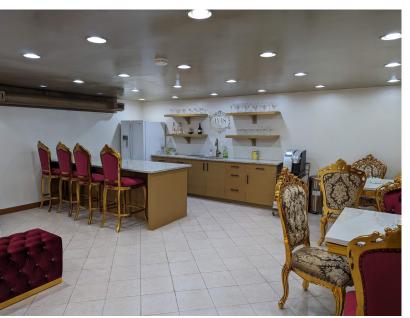

#### **Property Highlights**

- Well appointed salon space ideal for a nail salon
- Heavy power and water in place ideal for most salon/spa users
- High exposure site anchored by various other retailers in busy plaza
- Direct access to Lacombe and Erin Ridge neighborhoods
- Excellent on-site parking
- Next to a Starbucks

#### **Property Information**

| Municipal Address: | #360 - 5 Giroux Road, St. Albert, AB                               |
|--------------------|--------------------------------------------------------------------|
| Size:              | Main 1,500 Sq. Ft. (+/-)<br>Mezzanine 500 Sq. Ft. (+/-)            |
|                    | <b>Total</b> 2,000 Sq. Ft. (+/-)                                   |
| Zoning:            | CC (Corridor Commercial)                                           |
| Parking:           | Scramble parking                                                   |
| Power:             | 250 amps, 284 L new hot water tank,<br>washer dryer in place - TBC |
|                    |                                                                    |