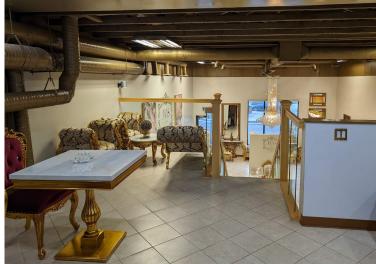

#### **Property Highlights**

- Well appointed salon space ideal for a nail salon
- Heavy power and water in place ideal for most salon/spa users
- High exposure site anchored by various other retailers in busy plaza
- Direct access to Lacombe and Erin Ridge neighborhoods
- Excellent on-site parking
- Next to a Starbucks

#### **Property Information**

| Municipal Address: | #360 - 5 Giroux Road, St. Albert, AB                               |
|--------------------|--------------------------------------------------------------------|
| Size:              | Main 1,500 Sq. Ft. (+/-)<br>Mezzanine 500 Sq. Ft. (+/-)            |
|                    | <b>Total</b> 2,000 Sq. Ft. (+/-)                                   |
| Zoning:            | CC (Corridor Commercial)                                           |
| Parking:           | Scramble parking                                                   |
| Power:             | 250 amps, 284 L new hot water tank,<br>washer dryer in place - TBC |
|                    |                                                                    |