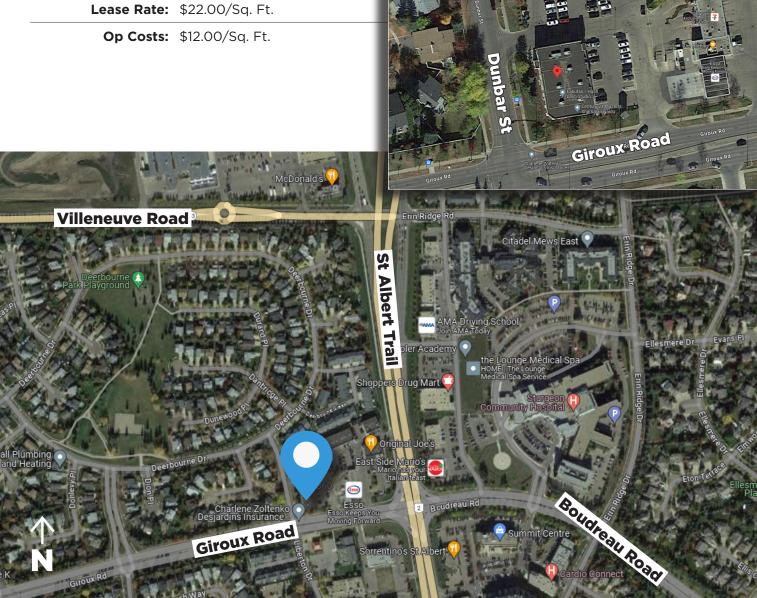

## LIZOTTE AND ASSOCIATES REAL ESTATE INC

#360 - 5 Giroux Road, St. Albert, AB

#### **Property Highlights**

- Well appointed salon space ideal for a nail salon
- Heavy power and water in place ideal for most salon/spa users
- High exposure site anchored by various other retailers in busy plaza
- Direct access to Lacombe and Erin Ridge neighborhoods
- Excellent on-site parking
- Next to a Starbucks