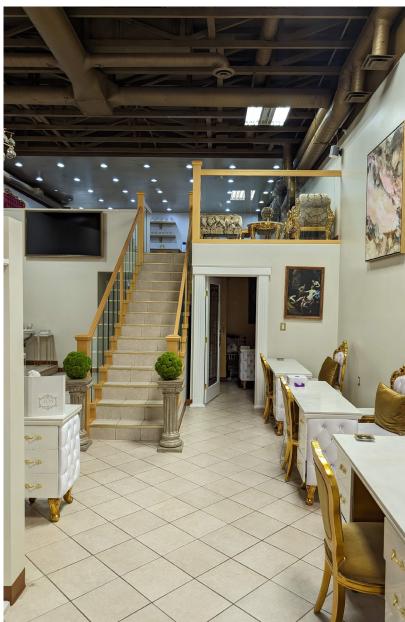

#### **Property Highlights**

- Well appointed salon space ideal for a nail salon
- Heavy power and water in place ideal for most salon/spa users
- High exposure site anchored by various other retailers in busy plaza
- Direct access to Lacombe and Erin Ridge neighborhoods
- Excellent on-site parking
- Next to a Starbucks

#### **Property Information**

| Municipal Address: | #360 - 5 Giroux Road, St. Albert, AB                               |
|--------------------|--------------------------------------------------------------------|
| Size:              | Main 1,500 Sq. Ft. (+/-)<br>Mezzanine 500 Sq. Ft. (+/-)            |
|                    | <b>Total</b> 2,000 Sq. Ft. (+/-)                                   |
| Zoning:            | CC (Corridor Commercial)                                           |
| Parking:           | Scramble parking                                                   |
| Power:             | 250 amps, 284 L new hot water tank,<br>washer dryer in place - TBC |
|                    |                                                                    |