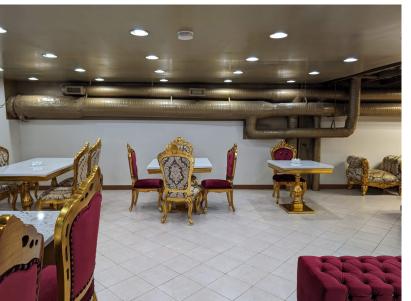

#### **Property Highlights**

- Well appointed salon space ideal for a nail salon
- Heavy power and water in place ideal for most salon/spa users
- High exposure site anchored by various other retailers in busy plaza
- Direct access to Lacombe and Erin Ridge neighborhoods
- Excellent on-site parking
- Next to a Starbucks

#### **Property Information**

| Municipal Address: | #360 - 5 Giroux Road, St. Albert, AB                               |
|--------------------|--------------------------------------------------------------------|
| Size:              | Main 1,500 Sq. Ft. (+/-)<br>Mezzanine 500 Sq. Ft. (+/-)            |
|                    | <b>Total</b> 2,000 Sq. Ft. (+/-)                                   |
| Zoning:            | CC (Corridor Commercial)                                           |
| Parking:           | Scramble parking                                                   |
| Power:             | 250 amps, 284 L new hot water tank,<br>washer dryer in place - TBC |
|                    |                                                                    |