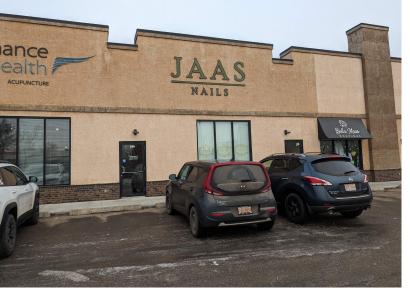

### **GIROUX CROSSING BUSINESS CENTRE**

## **FOR LEASE** Giroux Crossing Business Centre

#### **Property Information**

| Municipal Address: | #360 - 5 Giroux Road, St. Albert, AB                               |
|--------------------|--------------------------------------------------------------------|
| Size:              | Main 1,500 Sq. Ft. (+/-)<br>Mezzanine 500 Sq. Ft. (+/-)            |
|                    | <b>Total</b> 2,000 Sq. Ft. (+/-)                                   |
| Zoning:            | CC (Corridor Commercial)                                           |
| Parking:           | Scramble parking                                                   |
| Power:             | 250 amps, 284 L new hot water tank,<br>washer dryer in place - TBC |
|                    |                                                                    |