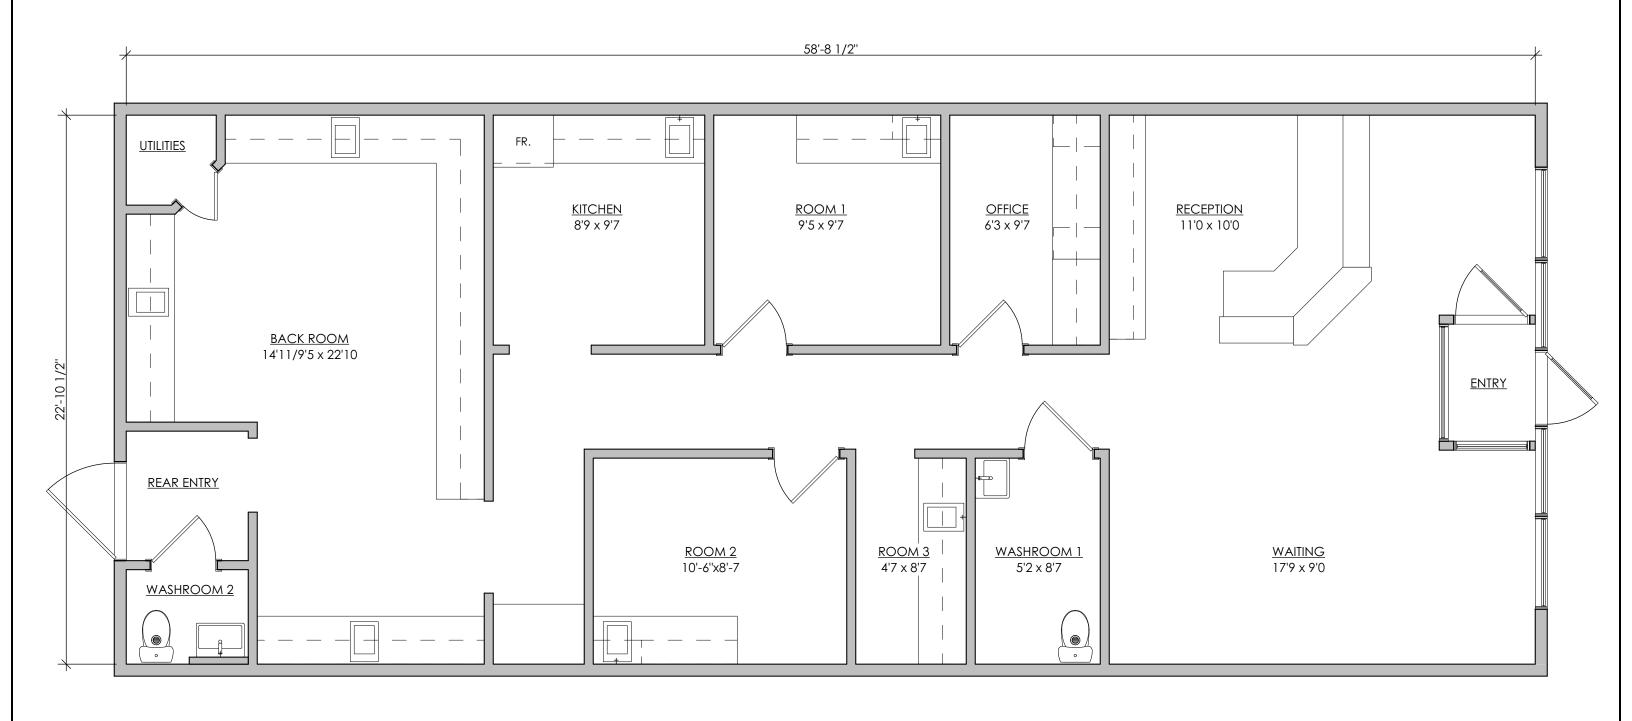

EXISTING

LAYOUT

SHEET

NO.

1071-22

1 EXISTING LAYOUT
Scale: 1/4" = 1'-0"

LEANA NICKASON DRAFTING & DESIGN:

 will not assume any liability for the structural integrity of the design should there be any variances from the structural drawings, engineers reports or specification notes.
 will not be responsible for any on site conditions such as soil bearing capacity, depth of frost line, water tables, buried structures, or grades.

| LAST UPDATED | ):               | PROJECT: COMMERCIAL SPACE |                 |
|--------------|------------------|---------------------------|-----------------|
|              | January 23, 2024 |                           |                 |
| SCALE:       | AS NOTED         | 12816 82 Stree            | t, Edmonton, AB |
| TOTAL AREA:  |                  | JOB NO:                   | 71 00           |