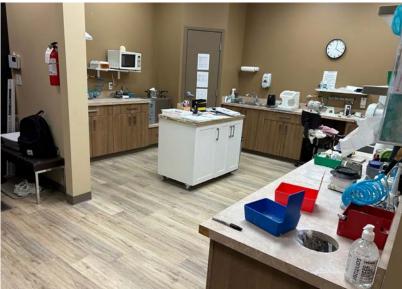

# **FOR LEASE** 1,400 Sq. Ft. (+/-)





## 12816 82 Street NW, Edmonton, AB

## FORMER DENTURE CLINIC SPACE

### **Property Highlights**

- Fully built-out denture clinic space
- Multiple pylon signage opportunities
- Great visibility from 82 street
- Easy access to Yellowhead, Anthony Henday and 137 street





780.488.0888

No warranty or representation, expressed or implied, is made as to the accuracy of the information contained herein, and same is submitted subject to errors, omissions, change of price, rental or other conditions, withdrawal without notice, and to any specific listing condition, imposed by our principals.

# FOR LEASE RETAIL/MEDICAL SPACE











## FOR LEASE RETAIL/MEDICAL SPACE



**Floor Plan** 



## FOR LEASE RETAIL/MEDICAL SPACE

#### **Property Information**

Municipal Address: 12816 82 Street NW, Edmonton, AB

| Size:       | 1,400 Sq. Ft. (+/-)    |
|-------------|------------------------|
| Zoning:     | MU (Mixed Use)         |
| Parking:    | Ample scramble parking |
| Possession: | Immediate/negotiable   |

#### **\$\$\$**

Lease Rate: \$20.00/Sq. Ft.

**Op Costs:** \$13.50/Sq. Ft. (2023) Estimate

#### **Demographics within 5KM**

AND ASSOCIATES REAL ESTATE INC

### Contact

#### David J. Olson

Senior Associate Cell: 780.908.1650 Direct: 780.784.5356 david@lizotterealestate.com

#### Justin Sorensen

Associate Cell: 780.257.6860 Direct: 780.784.9581 justin@lizotterealestate.com