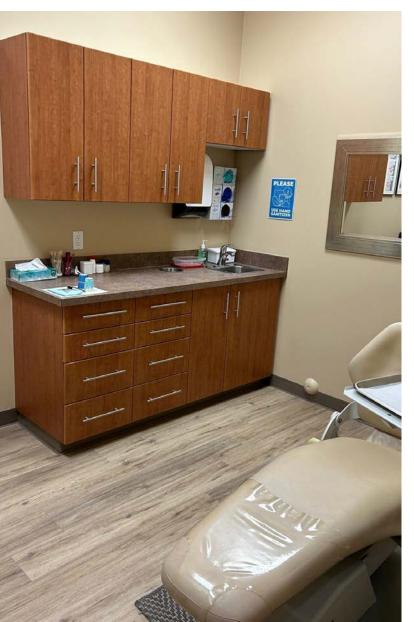

# **FOR LEASE** 1,400 Sq. Ft. (+/-)





## 12816 82 Street NW, Edmonton, AB

## FORMER DENTURE CLINIC SPACE

### **Property Highlights**

- Fully built-out denture clinic space
- Multiple pylon signage opportunities
- Great visibility from 82 street
- Easy access to Yellowhead, Anthony Henday and 137 street





780.488.0888

No warranty or representation, expressed or implied, is made as to the accuracy of the information contained herein, and same is submitted subject to errors, omissions, change of price, rental or other conditions, withdrawal without notice, and to any specific listing condition, imposed by our principals.

# FOR LEASE RETAIL/MEDICAL SPACE











## FOR LEASE RETAIL/MEDICAL SPACE



**Floor Plan** 



## FOR LEASE RETAIL/MEDICAL SPACE

#### **Property Information**

Municipal Address: 12816 82 Street NW, Edmonton, AB

| Size:       | 1,400 Sq. Ft. (+/-)    |
|-------------|------------------------|
| Zoning:     | MU (Mixed Use)         |
| Parking:    | Ample scramble parking |
| Possession: | Immediate/negotiable   |

#### **\$\$\$**

Lease Rate: \$20.00/Sq. Ft.

**Op Costs:** \$13.50/Sq. Ft. (2023) Estimate

#### **Demographics within 5KM**

AND ASSOCIATES REAL ESTATE INC

### Contact

#### David J. Olson

Senior Associate Cell: 780.908.1650 Direct: 780.784.5356 david@lizotterealestate.com

#### Justin Sorensen

Associate Cell: 780.257.6860 Direct: 780.784.9581 justin@lizotterealestate.com