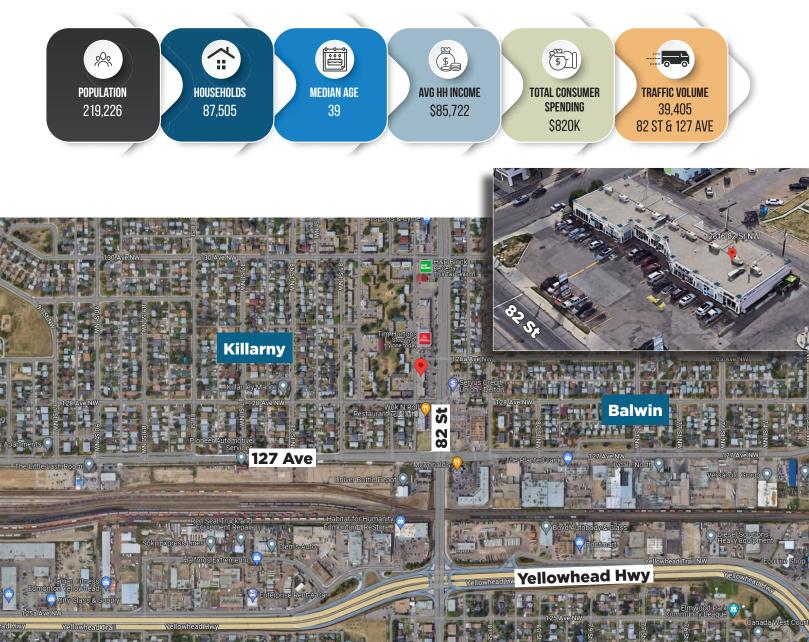

LEASE RETAIL/MEDICAL SPACE











## FOR LEASE RETAIL/MEDICAL SPACE



**Floor Plan** 



## FOR LEASE RETAIL/MEDICAL SPACE

#### **Property Information**

Municipal Address: 12816 82 Street NW, Edmonton, AB

| Size:       | 1,400 Sq. Ft. (+/-)    |
|-------------|------------------------|
| Zoning:     | MU (Mixed Use)         |
| Parking:    | Ample scramble parking |
| Possession: | Immediate/negotiable   |

#### **\$\$\$**

Lease Rate: \$20.00/Sq. Ft.

**Op Costs:** \$13.50/Sq. Ft. (2023) Estimate

#### **Demographics within 5KM**

AND ASSOCIATES REAL ESTATE INC

### Contact

#### David J. Olson

Senior Associate Cell: 780.908.1650 Direct: 780.784.5356 david@lizotterealestate.com

#### Justin Sorensen

Associate Cell: 780.257.6860 Direct: 780.784.9581 justin@lizotterealestate.com