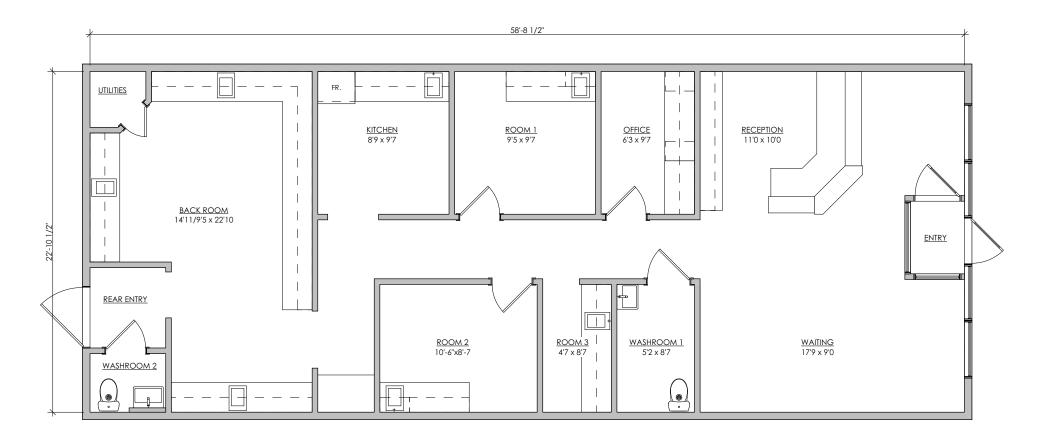

# **FOR LEASE** 1,400 Sq. Ft. (+/-)





## 12816 82 Street NW, Edmonton, AB

## FORMER DENTURE CLINIC SPACE

### **Property Highlights**

- Fully built-out denture clinic space
- Multiple pylon signage opportunities
- Great visibility from 82 street
- Easy access to Yellowhead, Anthony Henday and 137 street





780.488.0888

No warranty or representation, expressed or implied, is made as to the accuracy of the information contained herein, and same is submitted subject to errors, omissions, change of price, rental or other conditions, withdrawal without notice, and to any specific listing condition, imposed by our principals.

# FOR LEASE RETAIL/MEDICAL SPACE











## FOR LEASE RETAIL/MEDICAL SPACE



**Floor Plan** 



## FOR LEASE RETAIL/MEDICAL SPACE

#### **Property Information**

Municipal Address: 12816 82 Street NW, Edmonton, AB

| Size:       | 1,400 Sq. Ft. (+/-)    |
|-------------|------------------------|
| Zoning:     | MU (Mixed Use)         |
| Parking:    | Ample scramble parking |
| Possession: | Immediate/negotiable   |

#### **\$\$\$**

Lease Rate: \$20.00/Sq. Ft.

**Op Costs:** \$13.50/Sq. Ft. (2023) Estimate

#### **Demographics within 5KM**

AND ASSOCIATES REAL ESTATE INC

### Contact

#### David J. Olson

Senior Associate Cell: 780.908.1650 Direct: 780.784.5356 david@lizotterealestate.com

#### Justin Sorensen

Associate Cell: 780.257.6860 Direct: 780.784.9581 justin@lizotterealestate.com