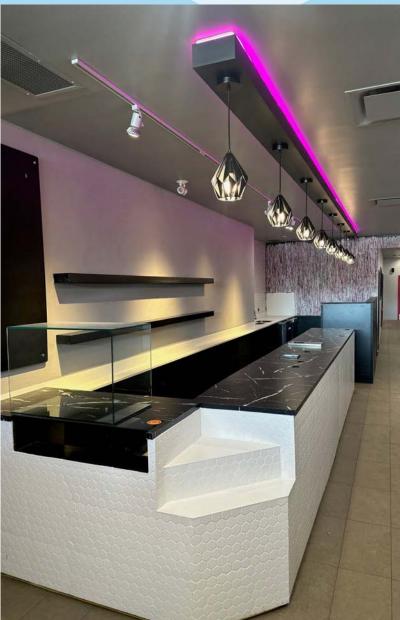

## SPECIALTY RETAIL - RESTAURANT/BARISTA Property Highlights

- High-profile retail space on south-facing Whyte Avenue
- Ideal for Barista, Café, Deli, Sushi Bar, or Wine and Cocktails tapas lounge
- (2) Unisex accessible built-out washrooms

#1200, 10117 Jasper Avenue Edmonton, AB T5J 1W8

ww.lizottereale

780.488.088

- Built-out front counter suitable for specialty retail and food services
- Features (4) 4-top booth seating and (3) high-top modern wood-finished tables
- Front communal booth seating for 8-12 people, or can be divided for additional seating
- Equipped with a stand-up cooler, ice machine, and installed cooler