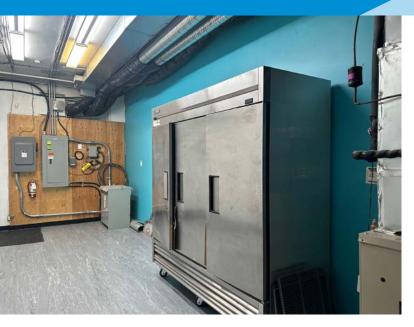

#1200, 10117 Jasper Avenue Edmonton, AB T5J 1W8

ww.lizottereale

780.488.088

- Built-out front counter suitable for specialty retail and food services
- Features (4) 4-top booth seating and (3) high-top modern wood-finished tables
- Front communal booth seating for 8-12 people, or can be divided for additional seating
- Equipped with a stand-up cooler, ice machine, and installed cooler