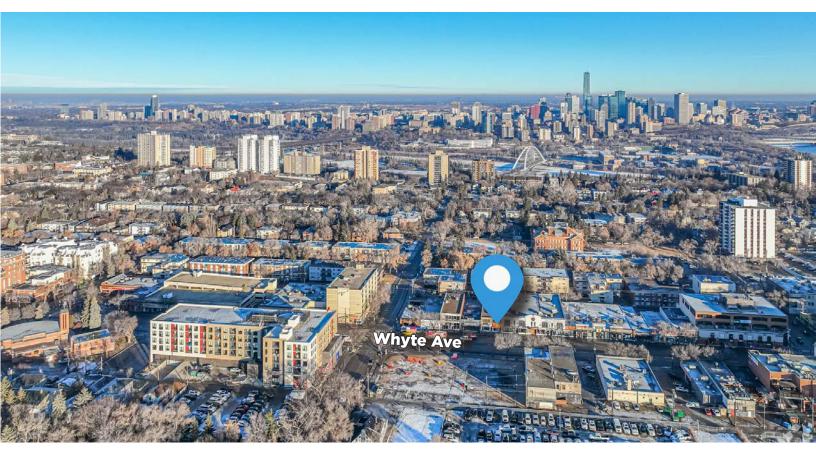

n, AB

## SPECIALTY RETAIL - RESTAURANT/BARISTA Property Highlights

- High-profile retail space on south-facing Whyte Avenue
- Ideal for Barista, Café, Deli, Sushi Bar, or Wine and Cocktails tapas lounge
- (2) Unisex accessible built-out washrooms

#1200, 10117 Jasper Avenue Edmonton, AB T5J 1W8

ww.lizottereale

780.488.088

- Built-out front counter suitable for specialty retail and food services
- Features (4) 4-top booth seating and (3) high-top modern wood-finished tables
- Front communal booth seating for 8-12 people, or can be divided for additional seating
- Equipped with a stand-up cooler, ice machine, and installed cooler

## FOR LEASE SPECIALTY RETAIL - RESTAURANT/BARISTA













## **FOR LEASE** SPECIALTY RETAIL - RESTAURANT/BARISTA



#### **Demographics within 5KM**









of the information contained herein, and same is submitted subject to errors, omissions, change of price, rental or other conditions, withdrawal without notice, and to any specific listing condition, imposed by our principals.

780.488.0888

# FOR LEASE

SPECIALTY RETAIL - RESTAURANT/BARISTA

## AND ASSOCIATES REAL ESTATE INC

### **Property Information**

| Municipal Address: | 10546 - 82 Avenue, Edmonton, AB               |
|--------------------|-----------------------------------------------|
| Size:              | 1,724 Sq. Ft. (+/-)                           |
| Zoning:            | CB1 (General Business Zone)                   |
| Parking:           | (2) secure stalls at the rear of the building |
| Power:             | 250 Amps                                      |
| Heating