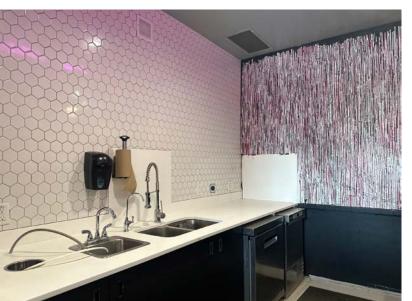

## SPECIALTY RETAIL - RESTAURANT/BARISTA Property Highlights

- High-profile retail space on south-facing Whyte Avenue
- Ideal for Barista, Café, Deli, Sushi Bar, or Wine and Cocktails tapas lounge
- (2) Unisex accessible built-out washrooms

#1200, 10117 Jasper Avenue Edmonton, AB T5J 1W8

ww.lizottereale

780.488.088

- Built-out front counter suitable for specialty retail and food services
- Features (4) 4-top booth seating and (3) high-top modern wood-finished tables
- Front communal booth seating for 8-12 people, or can be divided for additional seating
- Equipped with a stand-up cooler, ice machine, and installed cooler