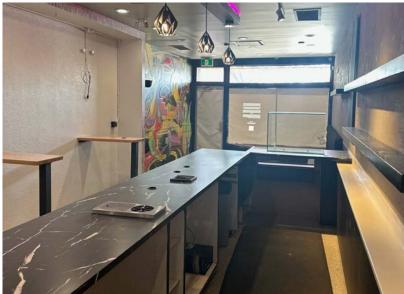

## SPECIALTY RETAIL - RESTAURANT/BARISTA Property Highlights

- High-profile retail space on south-facing Whyte Avenue
- Ideal for Barista, Café, Deli, Sushi Bar, or Wine and Cocktails tapas lounge
- (2) Unisex accessible built-out washrooms

#1200, 10117 Jasper Avenue Edmonton, AB T5J 1W8

ww.lizottereale

780.488.088

- Built-out front counter suitable for specialty retail and food services
- Features (4) 4-top booth seating and (3) high-top modern wood-finished tables
- Front communal booth seating for 8-12 people, or can be divided for additional seating
- Equipped with a stand-up cooler, ice machine, and installed cooler