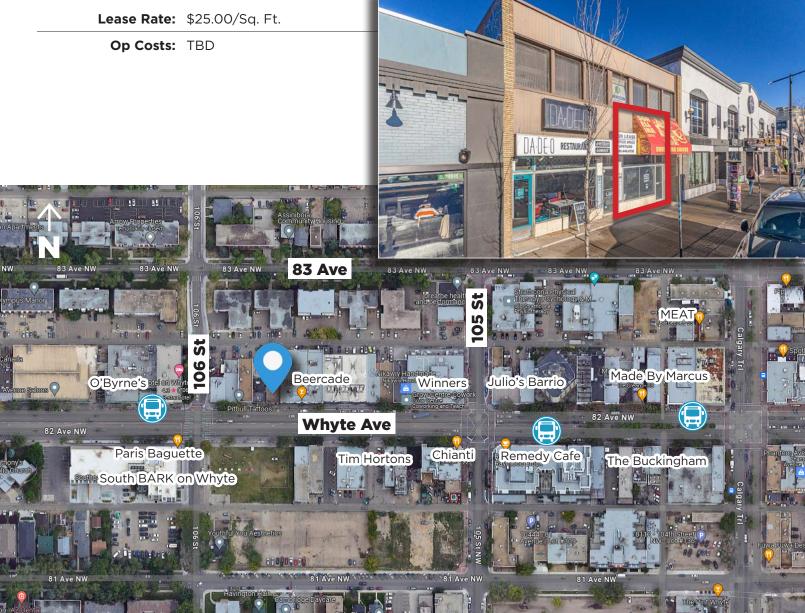

### 10546 - 82 Avenue, Edmonton, AB

### **Property Information**

| Municipal Address: | 10546 - 82 Avenue, Edmonton, AB               |
|--------------------|-----------------------------------------------|
| Size:              | 1,724 Sq. Ft. (+/-)                           |
| Zoning:            | CB1 (General Business Zone)                   |
| Parking:           | (2) secure stalls at the rear of the building |
| Power:             | 250 Amps                                      |
| Heating:           | Forced air Furnace/HVAC roof unit             |
| Loading:           | Rear loading back alley accessible            |
| Possession:        | Immediate/negotiable                          |