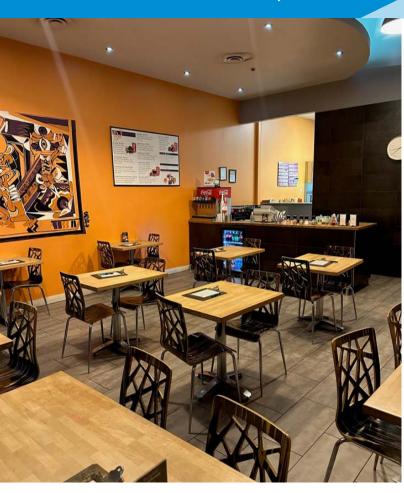

## **Property Highlights**

- Great visibility on 23 Avenue
- Easy access to 91 Street and Anthony Henday
- Join neighbors with Hollywoof Grooming Parlor, Liquor Store, PL nails, Divine Spine Chiropractic etc.
- Well-established business in South Edmonton within a very busy mixed-use center
- Located in a high-profile local commercial center, supported for years by local neighborhood and surrounding clientele
- Consistently profitable over the last 10 years
- Excellent opportunity for sit-down, delivery, and takeout services
- Favorable long-term lease in place
- Turnkey scenario; all equipment, fixtures, and furniture included