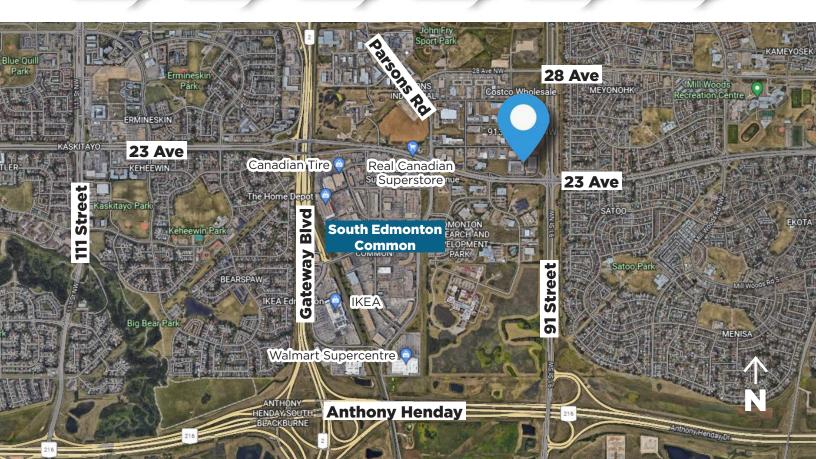

## **Property Highlights**

- Great visibility on 23 Avenue
- Easy access to 91 Street and Anthony Henday
- Join neighbors with Hollywoof Grooming Parlor, Liquor Store, PL nails, Divine Spine Chiropractic etc.
- Well-established business in South Edmonton within a very busy mixed-use center
- Located in a high-profile local commercial center, supported for years by local neighborhood and surrounding clientele
- Consistently profitable over the last 10 years
- Excellent opportunity for sit-down, delivery, and takeout services
- Favorable long-term lease in place
- Turnkey scenario; all equipment, fixtures, and furniture included

### **Property Information**

Municipal Address: 9132 - 23 Avenue, Edmonton, AB

Legal Address: Plan 0822030, Block 20

**Building Size:** 1,163 Sq. ft. (+/-)

Zoning: IB

Parking: Ample surface parking onsite

Possession: Immediate/negotiable