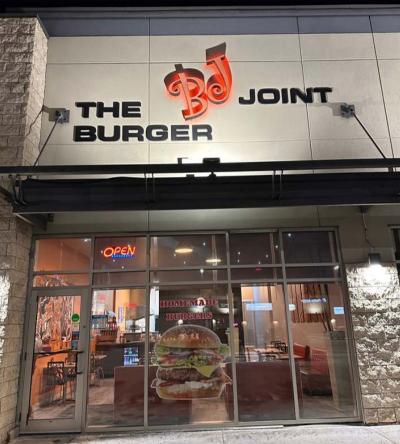

### **BUSINESS FOR SALE**

\*please do not approach staff

## **Property Highlights**

- Great visibility on 23 Avenue
- Easy access to 91 Street and Anthony Henday
- Join neighbors with Hollywoof Grooming Parlor, Liquor Store, PL nails, Divine Spine Chiropractic etc.
- Well-established business in South Edmonton within a very busy mixed-use center
- Located in a high-profile local commercial center, supported for years by local neighborhood and surrounding clientele
- Consistently profitable over the last 10 years
- Excellent opportunity for sit-down, delivery, and takeout services
- Favorable long-term lease in place
- Turnkey scenario; all equipment, fixtures, and furniture included

# **FOR SALE**

9132 - 23 Avenue, Edmonton, AB