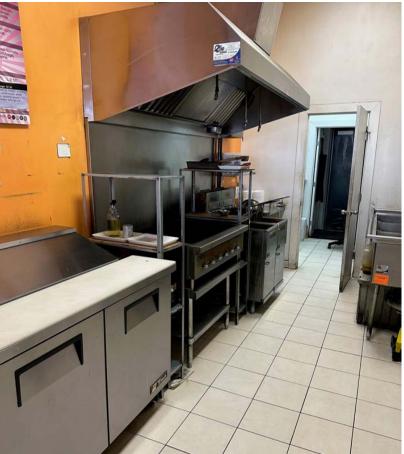

## **Property Highlights**

- Great visibility on 23 Avenue
- Easy access to 91 Street and Anthony Henday
- Join neighbors with Hollywoof Grooming Parlor, Liquor Store, PL nails, Divine Spine Chiropractic etc.
- Well-established business in South Edmonton within a very busy mixed-use center
- Located in a high-profile local commercial center, supported for years by local neighborhood and surrounding clientele
- Consistently profitable over the last 10 years
- Excellent opportunity for sit-down, delivery, and takeout services
- Favorable long-term lease in place
- Turnkey scenario; all equipment, fixtures, and furniture included