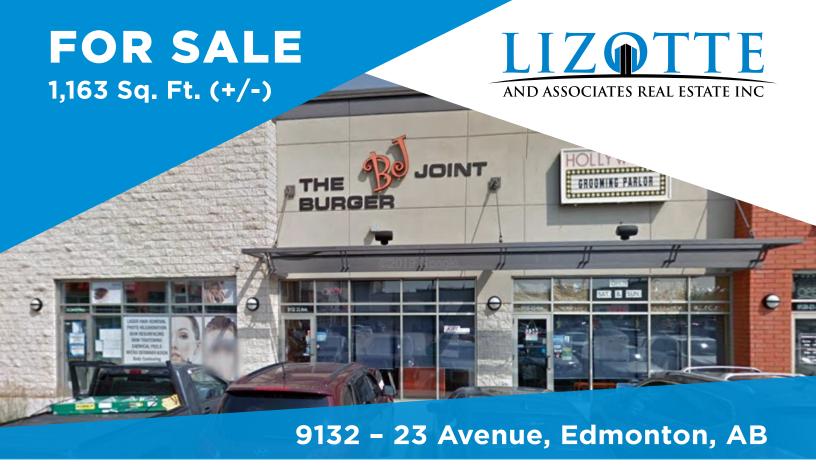

# **FOR SALE**

9132 - 23 Avenue, Edmonton, AB

### **Property Information**

Municipal Address: 9132 - 23 Avenue, Edmonton, AB

Legal Address: Plan 0822030, Block 20

**Building Size:** 1,163 Sq. ft. (+/-)

Zoning: IB

Parking: Ample surface parking onsite

Possession: Immediate/negotiable