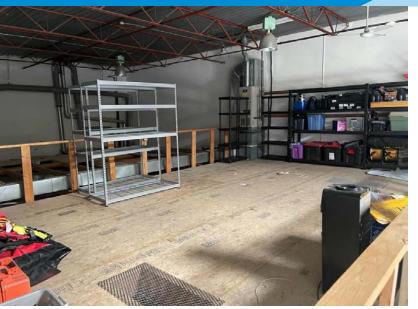

### Office & Warehouse Spaces

**Unit 8** ±3,500 SF

### Office & Warehouse Spaces