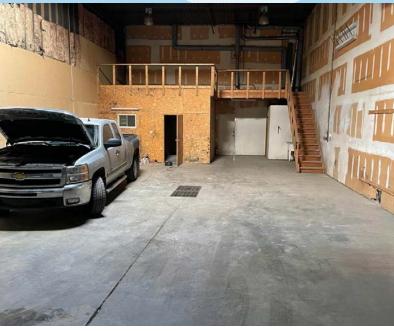

9131/47 - 39 Avenue NW, Edmonton, AB

### WAREHOUSE SPACES

### **Property Highlights**

- Great Signage opportunity
- All 3 units have 14X10 grade doors
- 21 foot ceiling
- 84 foot marshaling area behind the bays
- Ample parking on the site
- Close proximity to Whitemud Drive and Parsons Road









Unit 5 - Warehouse Spaces











### **Demographics within 5KM**













Unit 8 - Warehouse Spaces















### Office & Warehouse Spaces









**Unit 8** ±3,500 SF

#### 9147 39 Ave. NW Floor Plan Main Floor



### Office & Warehouse Spaces



#### **Property Information**

Municipal Address: 9131/47 - 39 Avenue NW, Edmonton, AB

**Size: UNIT 4:** 2,900 Sq. Ft. (-/+)

**UNIT 7:** 3,600 Sq Ft. (-/+)

**UNIT 8:** 3,500 Sq. Ft. (-/+) — \*Can be combined

**Zoning:** Industrial Business Zone (IB)

Parking: Ample on site

Power: 200 Amp TBD

Heating: Furnace and overhead

Ceiling Height: 21'

Loading: 14'X10' Grade

Possession: Immediate/negotiable

\$\$\$

Lease Rate: \$12.00/Sq. Ft.

**Op Costs:** \$6.00/Sq. Ft. (Estimated)

#### **Contact**

David J. Olson

Senior Associate Cell: 780.908.1650 Direct: 78