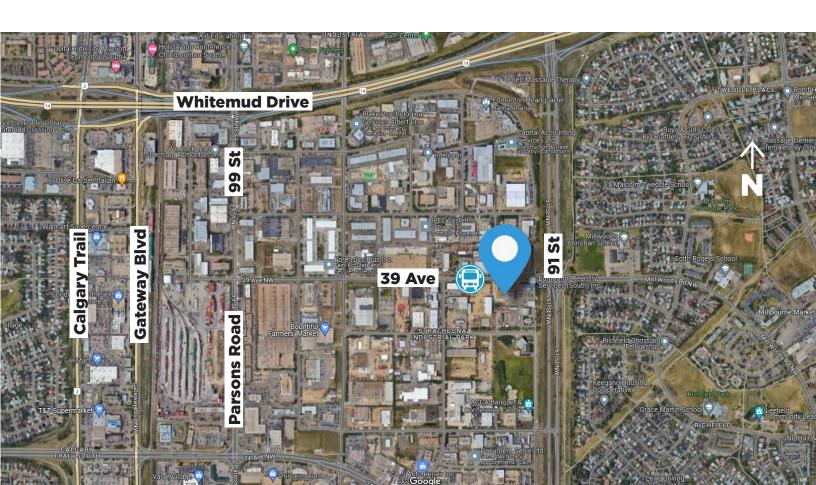

9131/47 - 39 Avenue NW, Edmonton, AB

### **Property Highlights**

- Great Signage opportunity
- All 3 units have 14X10 grade doors
- 21 foot ceiling
- 84 foot marshaling area behind the bays
- Ample parking on the site
- Close proximity to Whitemud Drive and Parsons Road