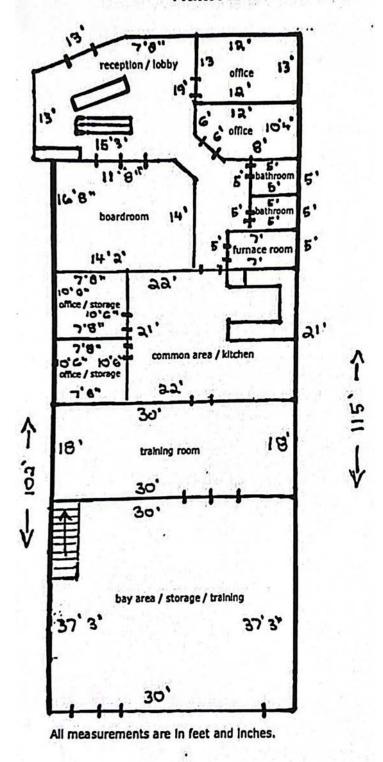

9131/47 - 39 Avenue NW, Edmonton, AB

### WAREHOUSE SPACES

### **Property Highlights**

- Great Signage opportunity
- All 3 units have 14X10 grade doors
- 21 foot ceiling
- 84 foot marshaling area behind the bays
- Ample parking on the site
- Close proximity to Whitemud Drive and Parsons Road









Unit 5 - Warehouse Spaces











### **Demographics within 5KM**













Unit 8 - Warehouse Spaces















### Office & Warehouse Spaces









**Unit 8** ±3,500 SF

#### 9147 39 Ave. NW Floor Plan Main Floor



### Office & Warehouse Spaces



#### **Property Information**

Municipal Address: 9131/47 - 39 Avenue NW, Edmonton, AB

**Size: UNIT 4:** 2,900 Sq. Ft. (-/+)

**UNIT 7:** 3,600 Sq Ft. (-/+)

**UNIT 8:** 3,500 Sq. Ft. (-/+) — \*Can be combined

**Zoning:** Industrial Business Zone (IB)

Parking: Ample on site

Power: 200 Amp TBD

Heating: Furnace and overhead

Ceiling Height: 21'

Loading: 14'X10' Grade

Possession: Immediate/negotiable

\$\$\$

Lease Rate: \$12.00/Sq. Ft.

**Op Costs:** \$6.00/Sq. Ft. (Estimated)

#### **Contact**

David J. Olson

Senior Associate Cell: 780.908.1650 Direct: 780.784.5356 david@lizotterealestate.com

**Justin Sorensen** 

Associate

Cell: 780.257.6860 Direct: 780.784.9581

justin@lizottereal estate.com