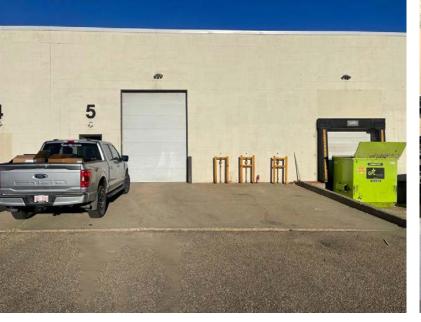

9131/47 - 39 Avenue NW, Edmonton, AB

### WAREHOUSE SPACES

### **Property Highlights**

- Great Signage opportunity
- All 3 units have 14X10 grade doors
- 21 foot ceiling
- 84 foot marshaling area behind the bays
- Ample parking on the site
- Close proximity to Whitemud Drive and Parsons Road









Unit 5 - Warehouse Spaces











### **Demographics within 5KM**













Unit 8 - Warehouse Spaces















### Office & Warehouse Spaces









**Unit 8** ±3,500 SF

#### 9147 39 Ave. NW Floor Plan Main Floor



### Office & Warehouse Spaces



#### **Property Information**

Municipal Address: 9131/47 - 39 Avenue NW, Edmonton, AB

**Size: UNIT 4:** 2,900 Sq. Ft. (-/+)

**UNIT 7:** 3,600 Sq Ft. (-/+)

**UNIT 8:** 3,500 Sq. Ft. (-/+) — \*Can be combined

**Zoning:** Industrial Business Zone (IB)

Parking: Ample on site

Power: 200 Amp TBD

Heating: Furnace and overhead

Ceiling Height: 21'

Loading: 14'X10' Grade

Possession: Immediate/negotiable

\$\$\$

Lease Rate: \$12.00/Sq. Ft.

**Op Costs:** \$6.00/Sq. Ft. (Estimated)

#### **Contact**

David J. Olson

Senior Associate Cell: 780.908.1650 Direct: