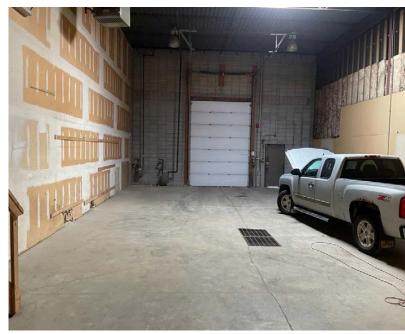

Unit 5 - Warehouse Spaces

**Zoning:** Industrial Business Zone (IB)

Parking: Ample on site

Power: 200 Amp TBD

Heating: Furnace and overhead

Ceiling Height: 21'

Loading: 14'X10' Grade

Possession: Immediate/negotiable

\$\$\$