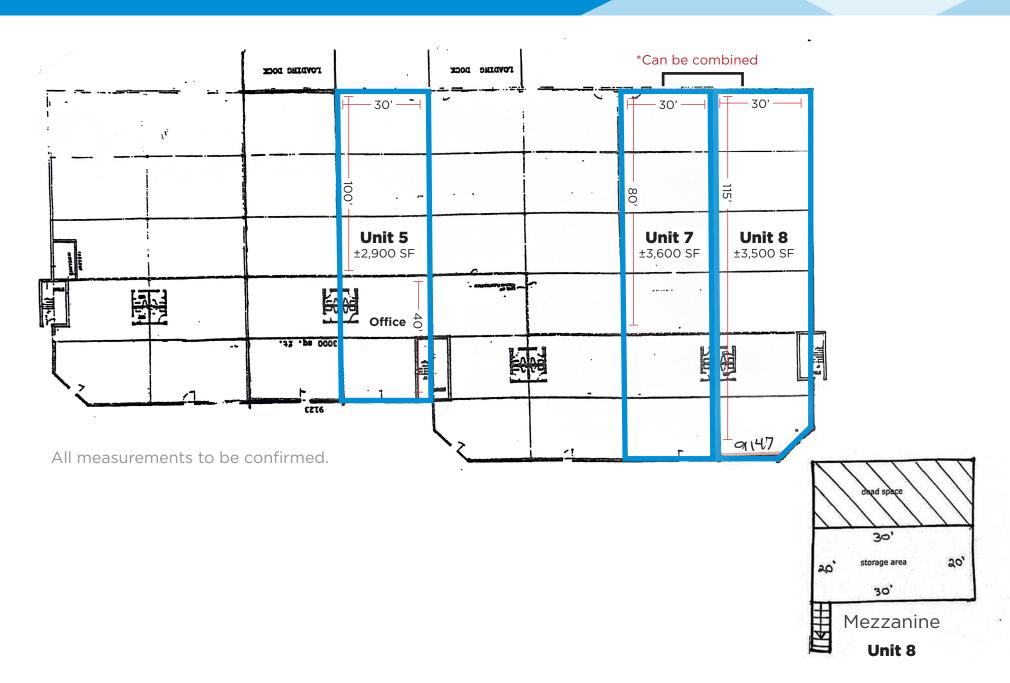

Unit 5 - Warehouse Spaces

### **Demographics within 5KM**

Unit 8 - Warehouse Spaces

### Office & Warehouse Spaces

**Unit 8** ±3,500 SF

#### 9147 39 Ave. NW Floor Plan Main Floor

### Office & Warehouse Spaces

#### **Property Information**

Municipal Address: 9131/47 - 39 Avenue NW, Edmonton, AB

**Size: UNIT 4:** 2,900 Sq. Ft. (-/+)

**UNIT 7:** 3,600 Sq Ft. (-/+)

**UNIT 8:** 3,500 Sq. Ft. (-/+) — \*Can be combined