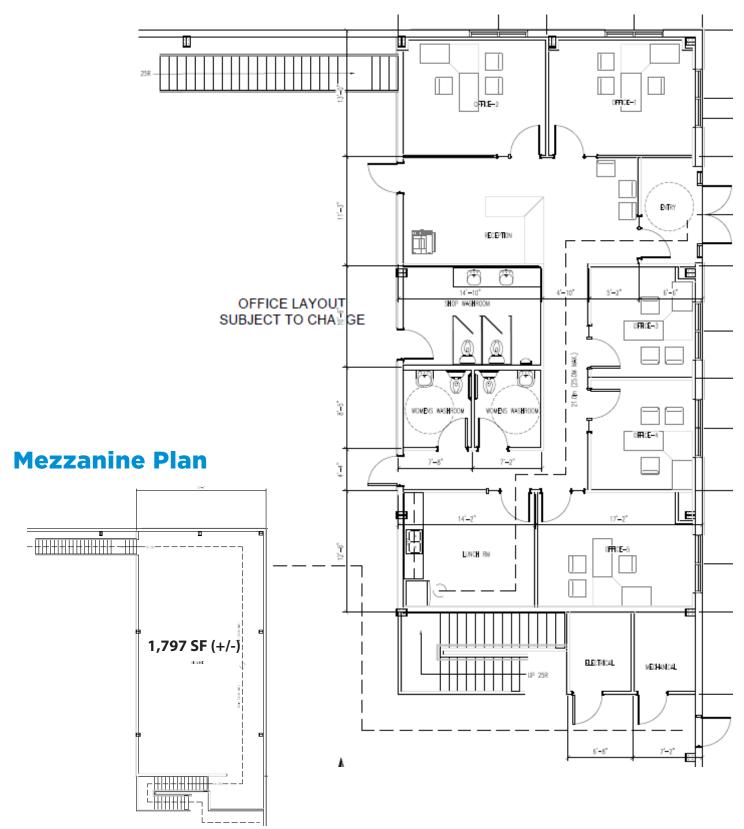

duc, AB

## **NEW INDUSTRIAL BUILDING** Property Highlights

- New Pre engineered construction (completion Q3 2024)
- Close proximity to the Q.E. II Highway
- Trench drain/dual compartment sump

#1200, 10117 Jasper Avenue

AB T5 I 1W8

- Multiple washrooms
- Drive-thru bay
- Loading dock
- Epoxy finished flooring
- Quality office build-out

ww.lizotterealestat

Lunch room

C

780.488.0888



No warranty or representation, expressed or implied, is made as to the accuracy of the information contained herein, and same is submitted subject to errors, omissions, change of price, rental or other conditions, withdrawal without notice, and to any specific listing condition, imposed by our principals.

## **FOR LEASE** New Industrial Building

AND ASSOCIATES REAL ESTATE INC

### **Office Layout**



# **FOR LEASE** New Industrial Building

AND ASSOCIATES REAL ESTATE INC

## **Warehouse Plan**







# **FOR LEASE** New Industrial Building



### **Property Information**

| Municipal Address:        | 7110 – 42 Street, Leduc, AB   |
|---------------------------|-------------------------------|
| Legal Address:            | Plan: 072 8071 Blk: 12 Lot: 1 |
| Building Size:            | 15,600 Sq. Ft. (+/-)          |
| Lot Size:                 | 1.52 Acres (+/-)              |
| Zoning:                   | IM (Medium Industrial)        |
| Parking:                  | Ample Paved Parking           |
| Power:                    | TRC                           |
|                           | TDC                           |
| Sumps:                    | 2 Dual Compartment            |
| S