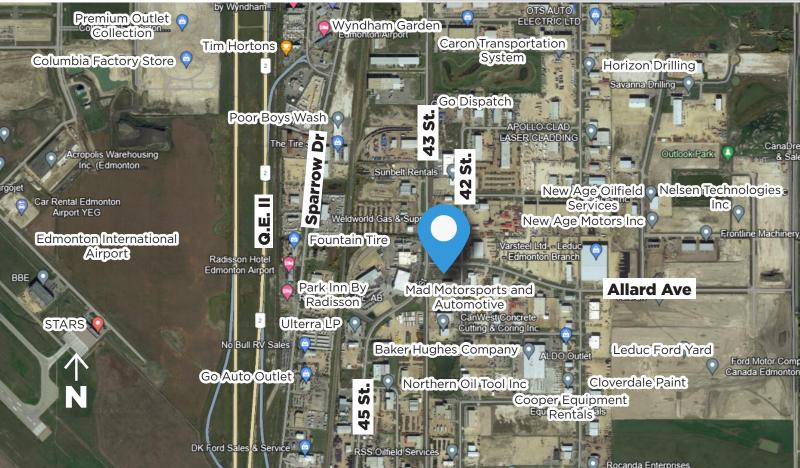

## 7110 - 42 Street, Leduc, AB

## **NEW INDUSTRIAL BUILDING** Property Highlights

- New Pre engineered construction (completion Q3 2024)
- Close proximity to the Q.E. II Highway
- Trench drain/dual compartment sump

#1200, 10117 Jasper Avenue