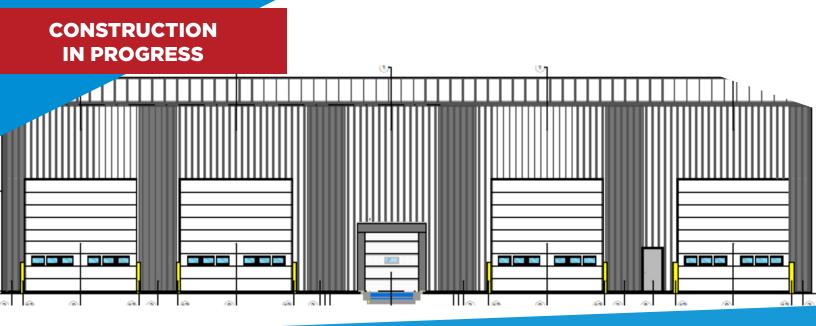

## **NEW INDUSTRIAL BUILDING** Property Highlights

- New Pre engineered construction (completion Q3 2024)
- Close proximity to the Q.E. II Highway
- Trench drain/dual compartment sump

#1200, 10117 Jasper Avenue

AB T5 I 1W8

- Multiple washrooms
- Drive-thru bay
- Loading dock
- Epoxy finished flooring
- Quality office build-out

ww.lizotterealestat

Lunch room

C

780.488.0888

No warranty or representation, expressed or implied, is made as to the accuracy of the information contained herein, and same is submitted subject to errors, omissions, change of price, rental or other conditions, withdrawal without notice, and to any specific listing condition, imposed by our principals.