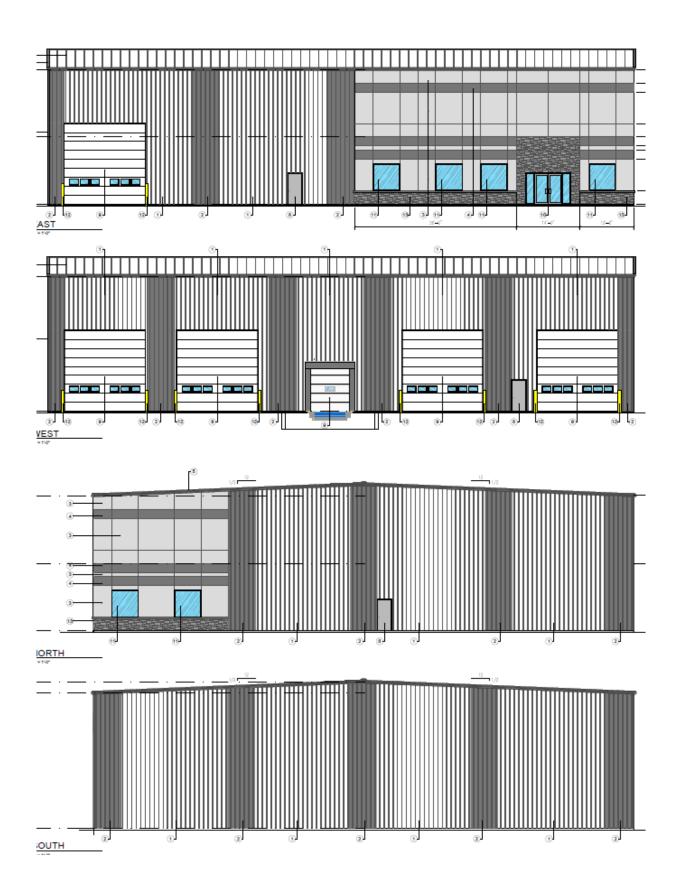

tion Q3 2024)
- Close proximity to the Q.E. II Highway
- Trench drain/dual compartment sump

#1200, 10117 Jasper Avenue

AB T5 I 1W8

- Multiple washrooms
- Drive-thru bay
- Loading dock
- Epoxy finished flooring
- Quality office build-out

ww.lizotterealestat

Lunch room

C

780.488.0888



No warranty or representation, expressed or implied, is made as to the accuracy of the information contained herein, and same is submitted subject to errors, omissions, change of price, rental or other conditions, withdrawal without notice, and to any specific listing condition, imposed by our principals.

## **FOR LEASE** New Industrial Building

AND ASSOCIATES REAL ESTATE INC

### **Office Layout**



# **FOR LEASE** New Industrial Building

AND ASSOCIATES REAL ESTATE INC

## **Warehouse Plan**







# **FOR LEASE** New Industrial Building



### **Property Information**

| Municipal Address:        | 7110 – 42 Street, Leduc, AB   |
|---------------------------|-------------------------------|
| Legal Address:            | Plan: 072 8071 Blk: 12 Lot: 1 |
| Building Size:            | 15,600 Sq. Ft. (+/-)          |
| Lot Size:                 | 1.52 Acres (+/-)              |
| Zoning:                   | IM (Medium Industrial)        |
| Parking:                  | Ample Paved Parking           |
| Power:                    | TRC                           |
|                           | TDC                           |
| Sumps:                    | 2 Dual Compartment            |
| Sumps:<br>Ceiling Height: | 2 Dual Compartment            |
| Ceiling Height:           | 2 Dual Compar