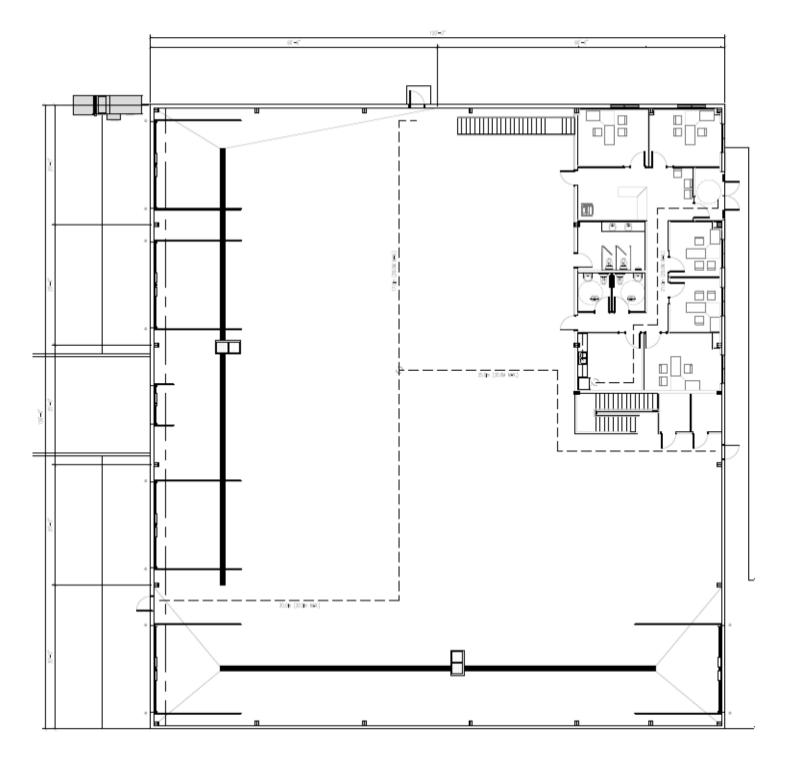

mpletion Q3 2024)
- Close proximity to the Q.E. II Highway
- Trench drain/dual compartment sump

#1200, 10117 Jasper Avenue

AB T5 I 1W8

- Multiple washrooms
- Drive-thru bay
- Loading dock
- Epoxy finished flooring
- Quality office build-out

ww.lizotterealestat

Lunch room

C

780.488.0888



No warranty or representation, expressed or implied, is made as to the accuracy of the information contained herein, and same is submitted subject to errors, omissions, change of price, rental or other conditions, withdrawal without notice, and to any specific listing condition, imposed by our principals.

## **FOR LEASE** New Industrial Building

AND ASSOCIATES REAL ESTATE INC

### **Office Layout**



# **FOR LEASE** New Industrial Building

AND ASSOCIATES REAL ESTATE INC

## **Warehouse Plan**







# **FOR LEASE** New Industrial Building



### **Property Information**

| Municipal Address:        | 7110 – 42 Street, Leduc, AB   |
|---------------------------|-------------------------------|
| Legal Address:            | Plan: 072 8071 Blk: 12 Lot: 1 |
| Building Size:            | 15,600 Sq. Ft. (+/-)          |
| Lot Size:                 | 1.52 Acres (+/-)              |
| Zoning:                   | IM (Medium Industrial)        |
| Parking:                  | Ample Paved Parking           |
| Power:                    | TRC                           |
|                           | TDC                           |
| Sumps:                    | 2 Dual Compartment            |
| Sumps:<br>Ceiling Height: | 2 Dual Compartment            |
| Ceiling Height:           | 2 Dual Co