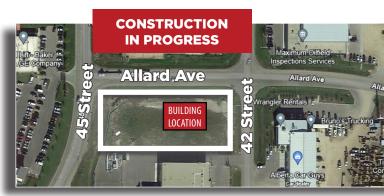

## 7110 - 42 Street, Leduc, AB

## **NEW INDUSTRIAL BUILDING** Property Highlights

- New Pre engineered construction (completion Q3 2024)
- Close proximity to the Q.E. II Highway
- Trench drain/dual compartment sump

#1200, 10117 Jasper Avenue