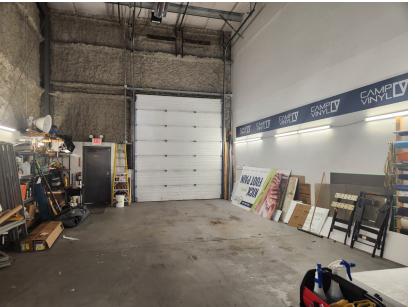

### **Property Highlights**

- Great opportunity to establish new headlease at market rates
- Office and Reception
- Mezzanine

780.488.0888

Professionally managed property

#1200, 10117 Jasper Avenu Edmonton, AB T5J 1W8

#### **Property Information**

| Municipal Address: | #201, 7611 Sparrow Drive, Leduc, AB |
|--------------------|-------------------------------------|
| Building Size:     | 1,500 Sq. Ft. (+/-)                 |
| Zoning:            | IL (Light Industrial)               |
| Parking:           | Paved surface parking               |
| Power:             | 200 Amp 3 Phase TBC                 |
| Ceiling Height:    | 24'                                 |
| Loading:           | 12'X 14' Grade                      |