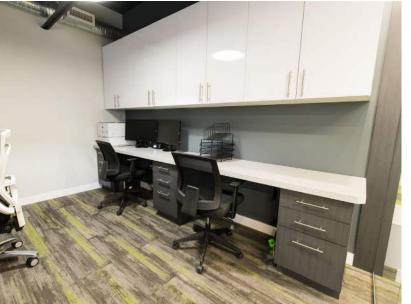

### **Property Highlights**

- Two floors of well-appointed office and warehouse space
- Approximately 4,400 SF of office and 1,304 SF of warehouse
- High-quality tenant in place Lease expires February 2027
- IH zoning, ideal for contracting companies, engineering firms, training, surveying, and various other industrial adjacent users
- · High end finishes with generous common area
- Free surface parking
- In proximity to Yellowhead Trail and 170 Street