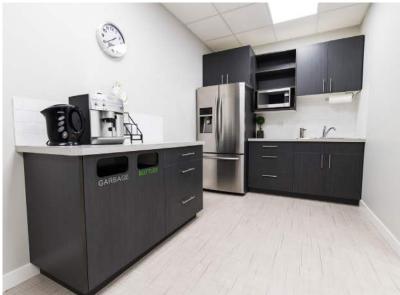

### **Property Highlights**

- Two floors of well-appointed office and warehouse space
- Approximately 4,400 SF of office and 1,304 SF of warehouse
- High-quality tenant in place Lease expires February 2027
- IH zoning, ideal for contracting companies, engineering firms, training, surveying, and various other industrial adjacent users
- · High end finishes with generous common area
- Free surface parking
- In proximity to Yellowhead Trail and 170 Street