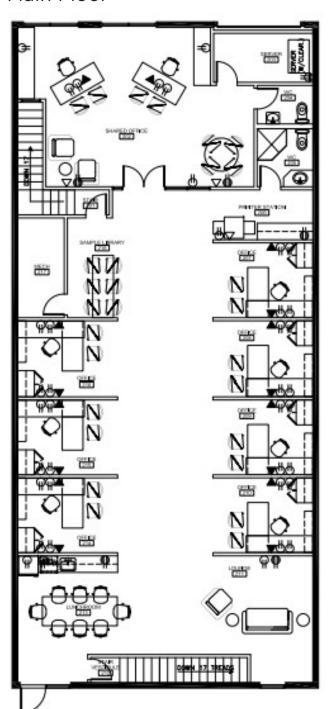

## **INVESTMENT PROPERTY**

### **Property Highlights**

- Two floors of well-appointed office and warehouse space
- Approximately 4,400 SF of office and 1,304 SF of warehouse
- High-quality tenant in place Lease expires February 2027
- IH zoning, ideal for contracting companies, engineering firms, training, surveying, and various other industrial adjacent users
- · High end finishes with generous common area
- Free surface parking
- In proximity to Yellowhead Trail and 170 Street









# FOR SALE

**Investment Property** 















## **FOR SALE**

**Investment Property** 



### **Floor Plan**

Main Floor











## **FOR SALE**

## **Investment Property**



### **Property Information**

Municipal Address: 15851 116 Ave, Edmonton, AB

Size: Office ±4,400 Sq. Ft.

Warehouse ±1,304 Sq. Ft.

Total ±5,704 Sq. Ft.

Zoning: IH (Heavy Industrial)

Ceiling Height: 10' in warehouse

Parking: Scramble parking

Year Built: 1979

#### **\$\$\$**

**Purchase Price:** \$895,000.00

#### **Contact**

#### **Chuck Clubine**

Senior Associate Cell: 780.264.7773 Direct: 780.784.6553 chuck@lizotterealestate.com

#### **Tom Dean**

Associate

Cell: 780.920.8019 Direct: 780.784.6550 tom@lizotterealestate.com

#### Vada Giguere

Executive Assistant Direct: 780.784.6556 vada@lizotterealestate.com