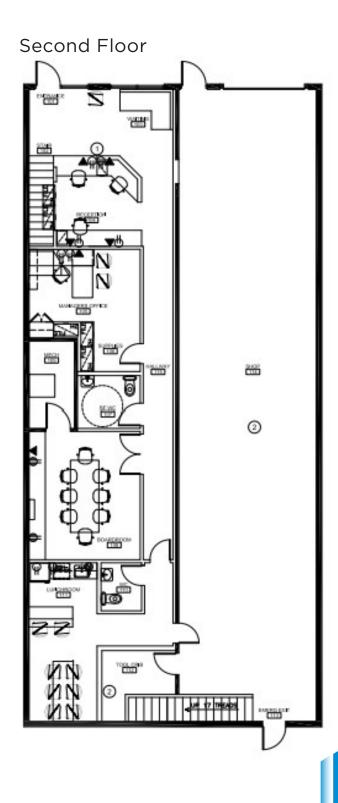

## **INVESTMENT PROPERTY**

### **Property Highlights**

- Two floors of well-appointed office and warehouse space
- Approximately 4,400 SF of office and 1,304 SF of warehouse
- High-quality tenant in place Lease expires February 2027
- IH zoning, ideal for contracting companies, engineering firms, training, surveying, and various other industrial adjacent users
- · High end finishes with generous common area
- Free surface parking
- In proximity to Yellowhead Trail and 170 Street









# FOR SALE

**Investment Property** 















## **FOR SALE**

**Investment Property** 



### **Floor Plan**

Main Floor











## **FOR SALE**

## **Investment Property**



### **Property Information**

Municipal Address: 15851 116 Ave, Edmonton, AB

Size: Office ±4,400 Sq. Ft.

Warehouse ±1,304 Sq. Ft.

Total ±5,704 Sq. Ft.

Zoning: IH (Heavy Industrial)

Ceiling Height: 10' in warehouse

Parking: Scramble parking

Year Built: 1979

#### **\$\$\$**

**Purchase Price:** \$895,000.00

#### **Contact**

#### **Chuck Clubine**

Senior Associate Cell: 780.264.7773 Direct: 780.784.6553 chuck@lizotterealestate.com

#### **Tom Dean**

Associate

Cell: 780.920.8019 Direct: 780.784.6550 tom@lizotterealestate.com

#### Vada Giguere

Executive Assistant Direct: 780.784.6556 vada@lizotterealestate.com