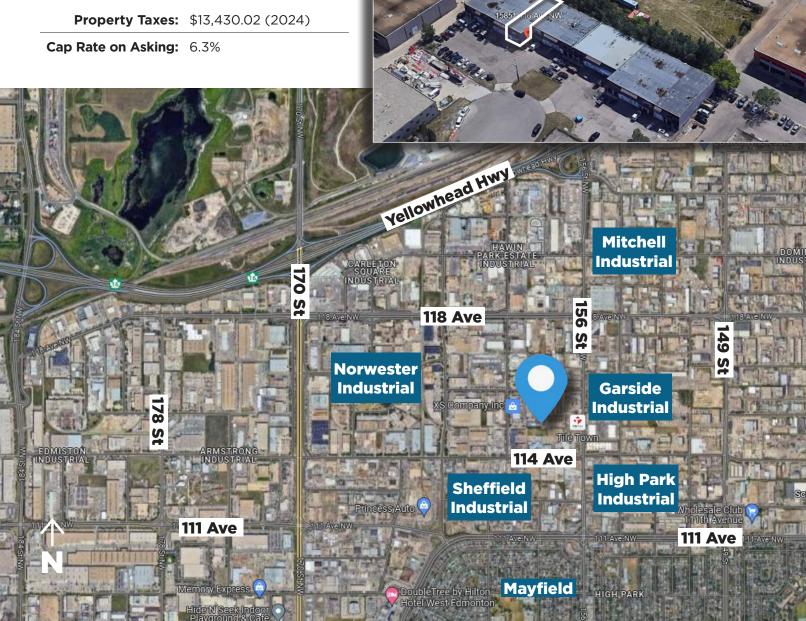

### **Property Information**

Municipal Address: 15851 116 Ave, Edmonton, AB

Size: Office ±4,400 Sq. Ft.

Warehouse ±1,304 Sq. Ft.

Total ±5,704 Sq. Ft.

Zoning: IH (Heavy Industrial)

Ceiling Height: 10' in warehouse