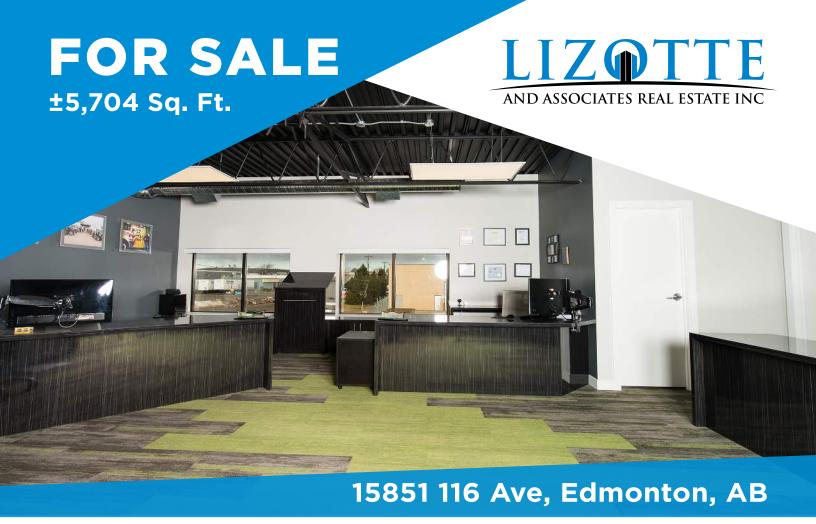

# FOR SALE

**Investment Property** 

### **Property Information**

Municipal Address: 15851 116 Ave, Edmonton, AB

Size: Office ±4,400 Sq. Ft.

Warehouse ±1,304 Sq. Ft.

Total ±5,704 Sq. Ft.

Zoning: IH (Heavy Industrial)

Ceiling Height: 10' in warehouse