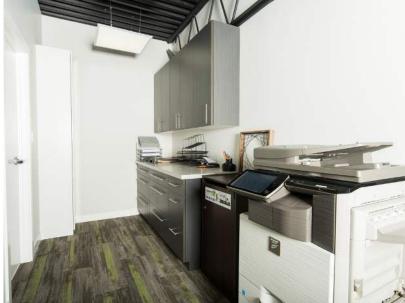

### **Property Highlights**

- Two floors of well-appointed office and warehouse space
- Approximately 4,400 SF of office and 1,304 SF of warehouse
- High-quality tenant in place Lease expires February 2027
- IH zoning, ideal for contracting companies, engineering firms, training, surveying, and various other industrial adjacent users
- · High end finishes with generous common area
- Free surface parking
- In proximity to Yellowhead Trail and 170 Street